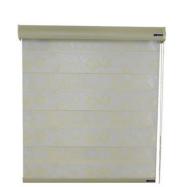

# Zebra Pattern Blackout Double Roller Blinds Waterproof For Office

# Custom Size Double Blackout Roller Blinds Printed Blinds, Zebra Pattern For Office How Do Zebra Shades Work?

the whole mechanic behind zebra shades is the alternating stripes of light and dark. The way these shades are built means that you have full light control – and the light covers the entire room, rather than hitting a particular spot (as roman shades or roller blinds tend to do). As the solid panels line up with the spaces in between the stripes, the light is entirely blocked and the room is darkened. When the panels are overlapping, the stripes of light will come through, brightening up the room. If you choose a light-blocking fabric, they can be just as effective as blackout roller shades – perfect for blocking out harmful UV rays. To use zebra shades, there is a chain or cord loop on one side that is pulled to move the fabric loop around the roller. This will adjust the shaded lines to create the desired effect. For the smart home aesthetic, you can also find cordless zebra shades; they come with a motor and remote, making it easier to operate from anywhere in the room.