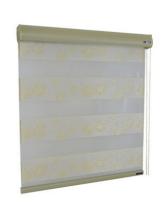

# Zebra Pattern Blackout Double Roller Blinds Waterproof For Office

# Custom Size Double Blackout Roller Blinds Printed Blinds, Zebra Pattern For Office How Do Zebra Shades Work?

the whole mechanic behind zebra shades is the alternating stripes of light and dark. The way these shades are built means that you have full light control – and the light covers the entire room, rather than hitting a particular spot (as roman shades or roller blinds tend to do). As the solid panels line up with the spaces in between the stripes, the light is entirely blocked and the room is darkened. When the panels are overlapping, the stripes of light will come through, brightening up the room. If you choose a light-blocking fabric, they can be just as effective as blackout roller shades – perfect for blocking out harmful UV rays. To use zebra shades, there is a chain or cord loop on one side that is pulled to move the fabric loop around the roller. This will adjust the shaded lines to create the desired effect. For the smart home aesthetic, you can also find cordless zebra shades; they come with a motor and remote, making it easier to operate from anywhere in the room.