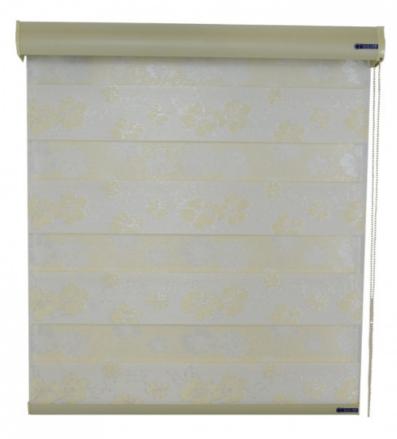

# Zebra Pattern Blackout Double Roller Blinds Waterproof For Office

# Custom Size Double Blackout Roller Blinds Printed Blinds, Zebra Pattern For Office How Do Zebra Shades Work?

the whole mechanic behind zebra shades is the alternating stripes of light and dark. The way these shades are built means that you have full light control – and the light covers the entire room, rather than hitting a particular spot (as roman shades or roller blinds tend to do). As the solid panels line up with the spaces in between the stripes, the light is entirely blocked and the room is darkened. When the panels are overlapping, the stripes of light will come through, brightening up the room. If you choose a light-blocking fabric, they can be just as effective as blackout roller shades – perfect for blocking out harmful UV rays. To use zebra shades, there is a chain or cord loop on one side that is pulled to move the fabric loop around the roller. This will adjust the shaded lines to create the desired effect. For the smart home aesthetic, you can also find cordless zebra shades; they come with a motor and remote, making it easier to operate from anywhere in the room.