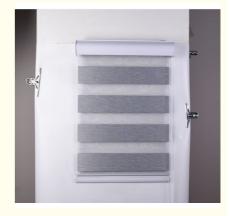

## **Product Description**

Zebra Window Blinds Motorized Shades For Window Vision Blinds In Home And Office

### **Zebra Shades**

Zebra curtain is a kind of textile fabric woven by small pieces of fabric and gauze with equal width, which is fixed at one side and rolled with the shaft at the other side to adjust the light. When the gauze and gauze overlap, the light line is relatively soft, reducing the direct light to a certain extent. When the cord fabric and the cord fabric are staggered, the light is completely blocked, so as to finally achieve the purpose of blocking the light. When the curtain needs to be fully opened, the curtain can be fully rolled up. Zebra blinds combine the warmth of fabric, the simplicity of roller blinds and the dimming function of blinds. The curtain is easy to operate, with diversified shading forms, and does not hinder the vision. It is an ideal choice for office and home window decorations.