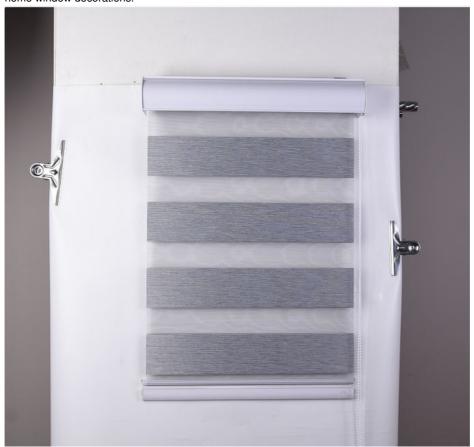

## **Product Description**

Zebra Window Blinds Motorized Shades For Window Vision Blinds In Home And Office

### **Zebra Shades**

Zebra curtain is a kind of textile fabric woven by small pieces of fabric and gauze with equal width, which is fixed at one side and rolled with the shaft at the other side to adjust the light. When the gauze and gauze overlap, the light line is relatively soft, reducing the direct light to a certain extent. When the cord fabric and the cord fabric are staggered, the light is completely blocked, so as to finally achieve the purpose of blocking the light. When the curtain needs to be fully opened, the curtain can be fully rolled up. Zebra blinds combine the warmth of fabric, the simplicity of roller blinds and the dimming function of blinds. The curtain is easy to operate, with diversified shading forms, and does not hinder the vision. It is an ideal choice for office and home window decorations.