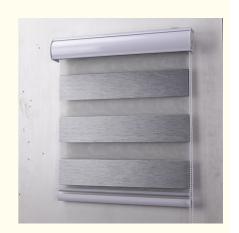

## **Product Description**

Zebra Window Blinds Motorized Shades For Window Vision Blinds In Home And Office

### **Zebra Shades**

Zebra curtain is a kind of textile fabric woven by small pieces of fabric and gauze with equal width, which is fixed at one side and rolled with the shaft at the other side to adjust the light. When the gauze and gauze overlap, the light line is relatively soft, reducing the direct light to a certain extent. When the cord fabric and the cord fabric are staggered, the light is completely blocked, so as to finally achieve the purpose of blocking the light. When the curtain needs to be fully opened, the curtain can be fully rolled up. Zebra blinds combine the warmth of fabric, the simplicity of roller blinds and the dimming function of blinds. The curtain is easy to operate, with diversified shading forms, and does not hinder the vision. It is an ideal choice for office and home window decorations.