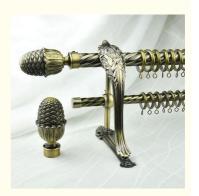

## Decor Home Customized Length 28mm Pole Twist Metal Double Curtain Rod **And Tracks**

## **Details Images**

Decor Home Customized Length 28mm Pole Twist Metal Double Curtain Rod And Tracks

Treatment:Painting,Plating

Diameters:16mm,19mm,22mm,25mm,28mm,32mm,35mm or as per the customenization

Pipe Type:Plain pipe,twisted pipe,embossed pipe,chromed pipe

Pipe Material:Iron, Aluminum, stainless steel

Pipe Thickness:0.5mm,0.6mm,0.7mm,0.8mm,1.0mm etc.

Pipe Length:Cut-measure(1-6m)

Pipe style:

- 1. Single curtain rod
- 2. Double curtain rod
- 3.Extensible curtain rod