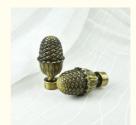

## **Details Images**

Decor Home Customized Length 28mm Pole Twist Metal Double Curtain Rod And Tracks

Treatment:Painting,Plating

Diameters:16mm,19mm,22mm,25mm,28mm,32mm,35mm or as per the customenization

Finial color:Antique bronze,Antigue Copper,Peal Black,Polishing Black,Satin Nickle etc.

Finial style:Europe and Russia simple and traditional designs, Arabic Muslim designs etc.

Curtain Pole Diameters:16mm,19mm,22mm,25mm,25mm,35mm or as per the customerized