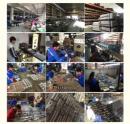

## Decor Home Customized Length 28mm Pole Twist Metal Double Curtain Rod **And Tracks**

## **Basic Information**

KEEWO • Place of Origin:

 Brand Name: Guangdong, China

Model Number: 28115 Minimum Order Quantity: 500set

• Price: \$0.95 - \$2.40/pieces

Packaging can be customized according to your needs Packaging Details:

• Delivery Time: 25-35days • Payment Terms: L/C, T/T, D/P • Supply Ability: 500sets/wkd



## **Product Specification**

• Design Style: Novelty, Moroccan Material: Metal, Metal, iron

Metal Type: Iron

2m,2.5m,3m,3.5m,4m · Length: Electroplated, plating Surface Treatment:

• Payment Terms: 30% Deposit,70% Balance Before Shipment

28mm • Diameter:

• Thickness: 0.4-1mm,customized



## More Images











## **Product Description**

## **Details Images**

Decor Home Customized Length 28mm Pole Twist Metal Double Curtain Rod And Tracks

Treatment:Painting,Plating

Diameters:16mm,19mm,22mm,25mm,28mm,32mm,35mm or as per the customenization

Finial color:Antique bronze,Antigue Copper,Peal Black,Polishing Black,Satin Nickle etc.

Finial style:Europe and Russia simple and traditional designs, Arabic Muslim designs etc.

Curtain Pole Diameters:16mm,19mm,22mm,25mm,25mm,35mm or as per the customerized

Pipe Type:Plain pipe,twisted pipe,embossed pipe,chromed pipe

Pipe Material:Iron, Aluminum, stainless steel

Pipe Thickness:0.5mm,0.6mm,0.7mm,0.8mm,1.0mm etc.

Pipe Length:Cut-measure(1-6m)

Pipe style:

- 1. Single curtain rod
- 2. Double curtain rod
- 3.Extensible curtain rod

Curtain Bracket:Br