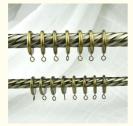

Curtain Bracket:Bracket Type,Single bracket,Double bracket,Ceiling bracket,wall bracket etc.

Bracket Material:Iron, Aluminum, zinc-alloy

Bracket Diameter:16mm,19mm,22mm,25mm,28mm,35mm

 $16 mm\hbox{-} 16 mm\hbox{-} 19 mm\hbox{-} 19 mm\hbox{-} 19 mm\hbox{-} 19 mm\hbox{-} 25 mm \ or \ as \ per \ the \ customerization$ 