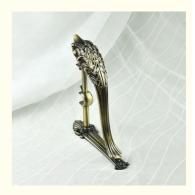

Finial color:Antique bronze,Antigue Copper,Peal Black,Polishing Black,Satin Nickle etc.

Finial style:Europe and Russia simple and traditional designs, Arabic Muslim designs etc.

Curtain Pole Diameters:16mm,19mm,22mm,25mm,25mm,35mm or as per the customerized

Curtain Bracket:Bracket Type,Single bracket,Double bracket,Ceiling bracket,wall bracket etc.

Bracket Material:Iron, Aluminum, zinc-alloy

Bracket Diameter:16mm,19mm,22mm,25mm,28mm,35mm

 $16 mm\hbox{-} 16 mm\hbox{-} 19 mm\hbox{-} 19 mm\hbox{-} 19 mm\hbox{-} 19 mm\hbox{-} 25 mm \ or \ as \ per \ the \ customerization$ 