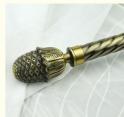

#### **Curtain rod Finial**

Finial material Iron, Aluminum, Zinc-alloy, Resin

Painting, Plating Treatment

Diameters 16mm,19mm,22mm,25mm,28mm,32mm,35mm or as per the customenization Finial colour Antique bronze, Antigue Copper, Peal Black, Polishing Black, Satin Nickle etc. Finial style Europe and Russia simple and traditional designs, Arabic Muslim designs etc.

# Finial details

These servicements in the observation reason is removed to constant that projects of the control of the control