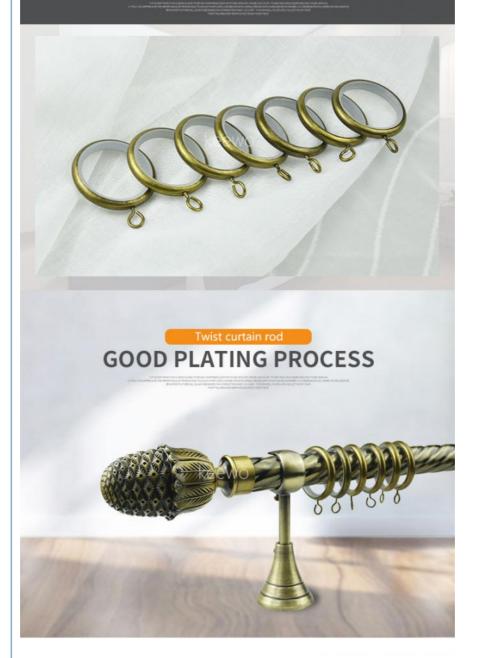

#### **Curtain rod Finial**

Finial material Iron, Aluminum, Zinc-alloy, Resin

Painting, Plating Treatment

Diameters 16mm,19mm,22mm,25mm,28mm,32mm,35mm or as per the customenization Finial colour Antique bronze, Antigue Copper, Peal Black, Polishing Black, Satin Nickle etc. Finial style Europe and Russia simple and traditional designs, Arabic Muslim designs etc.

### Curtain Poles/Pipe/Tube

Diameters 16mm,19mm,22mm,25mm,28mm,35mm or as per the customerization

Pipe Type Plain pipe,twisted pipe,embossed pipe,chromed pipe

Pipe Material Iron, Aluminum, stainless steel

#### **Curtain Bracket**

Bracket Type Single bracket, Double bracket, Ceiling bracket, wall bracket etc.

Bracket Material

Iron, Aluminum, zinc-alloy

16mm,19mm,22mm,25mm,28mm,35mm Bracket

16mm-16mm,16mm-19mm,19mm-19mm,19mm-25mm or as per the Diameter

# PRODUCTION PROCESS