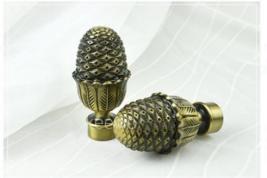

#### **Curtain rod Finial**

Finial material Iron, Aluminum, Zinc-alloy, Resin

Painting, Plating Treatment

Diameters 16mm,19mm,22mm,25mm,28mm,32mm,35mm or as per the customenization Finial colour Antique bronze, Antigue Copper, Peal Black, Polishing Black, Satin Nickle etc. Finial style Europe and Russia simple and traditional designs, Arabic Muslim designs etc.

# Finial details

These servicements in the observation reason is removed to constant that projects of the control of the control