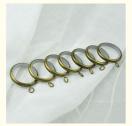

# wholesale window decoration bronze Gold Chrome copper sliver metal iron curtain rods set

# **Basic Information**

KEEWO • Place of Origin:

• Brand Name: Guangdong, China Model Number: Curtain Rod Minimum Order Quantity: 200Sets

• Price: \$1.90 - \$6.20/sets

Packaging can be customized according to Packaging Details:

your needs

• Delivery Time: 25-35days • Payment Terms: L/C, T/T, D/P • Supply Ability: 500sets/wkd



# **Product Specification**

• Design Style: Minimalist, Novelty, Modern

Material: Metal, Metal;iron

Metal Type: Iron

Curtain Pole Curtain Pipe Curtain Keywords:

Accessoreis

16Years Professional Curtain Rod And . Business Type:

Accessories

• Surface Treatment: Plating Process, electroplating

Customized Length . Length: • Port: Guangzhou Port



# More Images











# **Product Description**

#### Welcome to our company!

We provide high quality curtain accessories, prompt deliver and best service.

We have various kinds of matal curtain rods, curtain hooks and accessories.

We are professional manufacturer of curtain accessories for 16years history in Guangdong, China.

for more products please visit us on intelligentwindowblinds.com

#### **Curtain rod Finial**

Finial material Iron, Aluminum, Zinc-alloy, Resin

Painting, Plating Treatment

Diameters 16mm,19mm,22mm,25mm,28mm,32mm,35mm or as per the customenization Finial colour Antique bronze, Antigue Copper, Peal Black, Polishing Black, Satin Nickle etc. Finial style Europe and Russia simple and traditional designs, Arabic Muslim designs etc.

### Curtain Poles/Pipe/Tube

Diameters 16mm,1