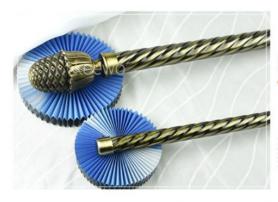

#### **Curtain rod Finial**

Finial material Iron, Aluminum, Zinc-alloy, Resin

Painting, Plating Treatment

Diameters 16mm,19mm,22mm,25mm,28mm,32mm,35mm or as per the customenization Finial colour Antique bronze, Antigue Copper, Peal Black, Polishing Black, Satin Nickle etc. Finial style Europe and Russia simple and traditional designs, Arabic Muslim designs etc.

# Finial details

These servicements in the observation reason is removed to constant that projects of the control of the control