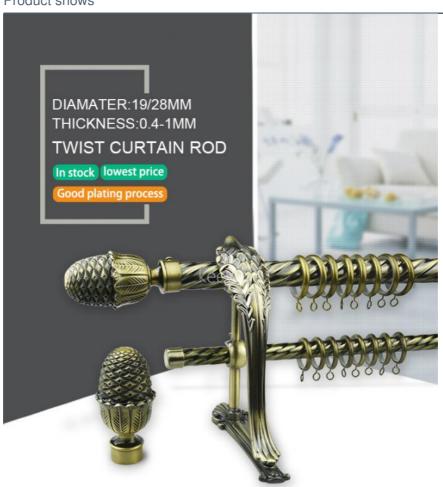

# Product shows

| Туре              | Curtain Poles, Tracks & Accessories |  |
|-------------------|-------------------------------------|--|
| Brand             | Keewo                               |  |
| Size              | 28mm                                |  |
| Thickness         | 0.4-1mm                             |  |
| length            | 1.6/2/2.5/3/3.5/4                   |  |
| Payment Terms     | T/T, Western Union, Paypal          |  |
| Useage            | Home, Hotel, Apartment              |  |
| Installation      | Wall mounted                        |  |
| Pattern           | Twist                               |  |
| OEM&ODM           | Yes                                 |  |
| Surface Treatment | Electrophoresis                     |  |
| Certificate       | OHSAS18001&ISO9001                  |  |
| Color             | AB/PC                               |  |

#### **Curtain rod Finial**

Finial material Iron, Aluminum, Zinc-alloy, Resin

Painting, Plating Treatment

Diameters 16mm,19mm,22mm,25mm,28mm,32mm,35mm or as per the customenization Finial colour Antique bronze, Antigue Copper, Peal Black, Polishing Black, Satin Nickle etc. Finial style Europe and Russia simple and traditional designs, Arabic Muslim designs etc.

### Curtain Poles/Pipe/Tube

Diameters 16mm,19mm,22mm,25mm,28mm,35mm or as per the customerization

Pipe Type Plain pipe,twisted pipe,embossed pipe,chromed pipe

Pipe Material Iron, Aluminum, stainless steel

Pipe Thickness 0.5mm,0.6mm,0.7mm,0.8mm,1.0mm etc.

Pipe Length Cut-measure(1-6m)

1.Single curtain rod Pipe style 2.Double curtain rod

3.Extensible curtain rod