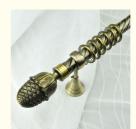

#### **Curtain rod Finial**

Finial material Iron, Aluminum, Zinc-alloy, Resin

Painting, Plating Treatment

Diameters 16mm,19mm,22mm,25mm,28mm,32mm,35mm or as per the customenization Finial colour Antique bronze, Antigue Copper, Peal Black, Polishing Black, Satin Nickle etc. Finial style Europe and Russia simple and traditional designs, Arabic Muslim designs etc.

# **P**roduct details

Contact us

SINGLE CURTIAN ROD

DOUBLE CURTIAN ROD