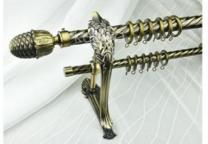

#### **Curtain Bracket**

Bracket Type Single bracket, Double bracket, Ceiling bracket, wall bracket etc.

Bracket Material

Iron, Aluminum, zinc-alloy

16mm,19mm,22mm,25mm,28mm,35mm Bracket

16mm-16mm,16mm-19mm,19mm-19mm,19mm-25mm or as per the Diameter

# **P**roduct details

Contact us

SINGLE CURTIAN ROD

DOUBLE CURTIAN ROD