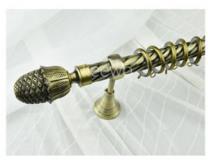

#### **Curtain rod Finial**

Finial material Iron, Aluminum, Zinc-alloy, Resin

Painting, Plating Treatment

Diameters 16mm,19mm,22mm,25mm,28mm,32mm,35mm or as per the customenization Finial colour Antique bronze, Antigue Copper, Peal Black, Polishing Black, Satin Nickle etc. Finial style Europe and Russia simple and traditional designs, Arabic Muslim designs etc.

### Curtain Poles/Pipe/Tube

Diameters 16mm,19mm,22mm,25mm,28mm,35mm or as per the customerization

Pipe Type Plain pipe,twisted pipe,embossed pipe,chromed pipe

Pipe Material Iron, Aluminum, stainless steel