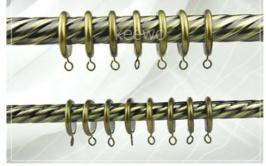

#### **Curtain rod Finial**

Finial material Iron, Aluminum, Zinc-alloy, Resin

Painting, Plating Treatment

Diameters 16mm,19mm,22mm,25mm,28mm,32mm,35mm or as per the customenization Finial colour Antique bronze, Antigue Copper, Peal Black, Polishing Black, Satin Nickle etc. Finial style Europe and Russia simple and traditional designs, Arabic Muslim designs etc.

# QUIET AND SMOOTH RING

**Rod details** 

These pre-specialities the sidest painties consisted that project working as their him is not discuss another, been from the Sidest what yet working to proving a state province of the signal and yet province (1) is and consistent as bounded for your the sidest province of the 10 and consistent as bounded for your the sidest province of the sidest province which is the growth of the sidest to be sidest province arround the the other province is often your their province of the sidest province arround the the other province is often your their province and the sidest province arround the the other province is often your their province and the sidest province are sidest province.