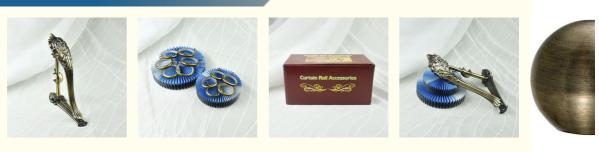

### 28/19mm Bronze Curtain Finials Twisted Curtain Pole Curtain Rod **Accessories**

for more products please visit us on intelligentwindowblinds.com

# MANUFACTURER STOCK SUPPLYING:

CLASSIC 28/19mm DOUBLE CURTAIN ROD SETS WITH FULL SETS OF CURTAIN ACCESSORIES

Introduction

for more products please visit us on intelligentwindowblinds.com

**Detailed Images** Curtain rod finials: 1 Finial material Aluminum 28mm 3 Diameters 4 Finial color Anti brass,Silver 5 Finial Style: Arabic Muslim designs Curtain Poles/Pipe/Tube: 1 Diameters 28mm,19mm 2 Pipe Type twisted pipe Pipe Material 3 Iron Pipe thickness 4 0.4~ 0.6mm Pipe Length 5 Cut-measure(1-4.5meters) Curtain Bracket: Bracket type 1 double bracket, single bracket Bracket 2 Aluminium material Bracket 3 28mm, 19mm/28mm diameter