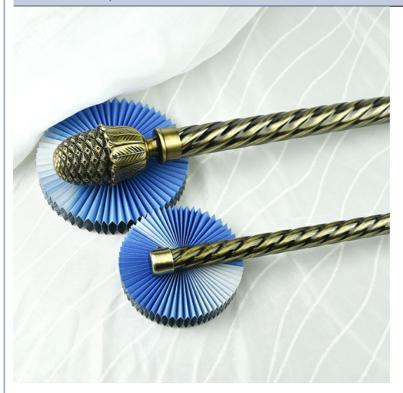

# MANUFACTURER STOCK SUPPLYING:

CLASSIC 28/19mm DOUBLE CURTAIN ROD SETS WITH FULL SETS OF CURTAIN ACCESSORIES

Introduction

for more products please visit us on intelligentwindowblinds.com

**Detailed Images** Curtain rod finials: 1 Finial material Aluminum 28mm 3 Diameters 4 Finial color Anti brass,Silver 5 Finial Style: Arabic Muslim designs Curtain Poles/Pipe/Tube: 1 Diameters 28mm,19mm 2 Pipe Type twisted pipe Pipe Material 3 Iron Pipe thickness 4 0.4~ 0.6mm Pipe Length 5 Cut-measure(1-4.5meters) Curtain Bracket: Bracket type 1 double bracket, single bracket Bracket 2 Aluminium material Bracket 3 28mm, 19mm/28mm diameter