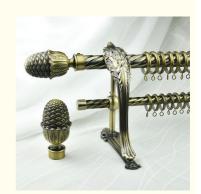

### 28/19mm Bronze Curtain Finials Twisted Curtain Pole Curtain Rod **Accessories**

for more products please visit us on intelligentwindowblinds.com

# MANUFACTURER STOCK SUPPLYING:

CLASSIC 28/19mm DOUBLE CURTAIN ROD SETS WITH FULL SETS OF CURTAIN ACCESSORIES

Introduction

for more products please visit us on intelligentwindowblinds.com

**Detailed Images** Curtain rod finials: 1 Finial material Aluminum 28mm 3 Diameters 4 Finial color Anti brass,Silver 5 Finial Style: Arabic Muslim designs Curtain Poles/Pipe/Tube: 1 Diameters 28mm,19mm 2 Pipe Type twisted pipe Pipe Material 3 Iron Pipe thickness 4 0.4~ 0.6mm Pipe Length 5 Cut-measure(1-4.5meters) Curtain Bracket: Bracket type 1 double bracket, single bracket Bracket 2 Aluminium material Bracket 3 28mm, 19mm/28mm diameter

Length available: 1.6m/2.0m/2.5m/3.0m/3.5m/4.0m

| Packaging: |                                                              |
|------------|--------------------------------------------------------------|
| 1          | color box.                                                   |
| 2          | accessories:10pcs or 20pcs in a master carton                |
| 3          | pipes:10pcs or 20pcs in a master carton                      |
| 4          | pipe each piece: hot shrink;caps&brackets each piece:polybag |
| 5          | As customers require                                         |