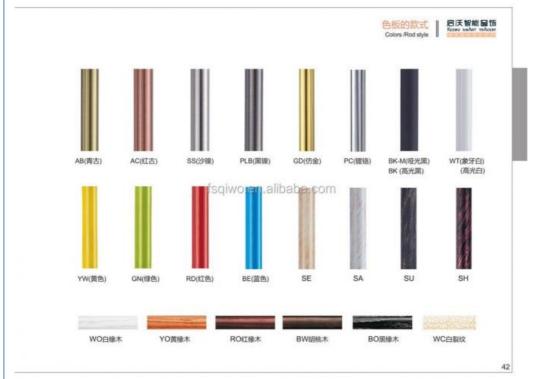

Material: Metal, Aluminum+crystal

Metal Type: Aluminum AlloySize: 19MM;28MMMOQ: 500PCS

• Color: Bronze;copper;sliver;golden Color Etc...

Package: PE Bag + Carton
 Surface Treatment: Electroplated ,Spraying

## Packing&colour