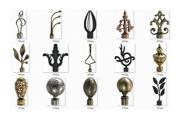

#### **Curtain rod Finial**

Iron,Aluminum,Zinc-alloy,Resin Finial material

Treatment Painting, Plating

Diameters 16mm,19mm,22mm,25mm,28mm,35mm or as per the customenization
Finial colour Antique bronze,Antigue Copper,Peal Black,Polishing Black,Satin Nickle etc.
Finial style Europe and Russia simple and traditional designs,Arabic Muslim designs etc.