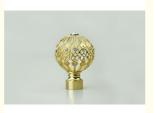

#### **Curtain rod Finial**

Iron,Aluminum,Zinc-alloy,Resin Finial material

Treatment Painting, Plating

Diameters 16mm,19mm,22mm,25mm,28mm,35mm or as per the customenization
Finial colour Antique bronze,Antigue Copper,Peal Black,Polishing Black,Satin Nickle etc.
Finial style Europe and Russia simple and traditional designs,Arabic Muslim designs etc.