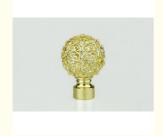

#### **Curtain rod Finial**

Iron,Aluminum,Zinc-alloy,Resin Finial material

Treatment Painting, Plating

Diameters 16mm,19mm,22mm,25mm,28mm,35mm or as per the customenization
Finial colour Antique bronze,Antigue Copper,Peal Black,Polishing Black,Satin Nickle etc.
Finial style Europe and Russia simple and traditional designs,Arabic Muslim designs etc.