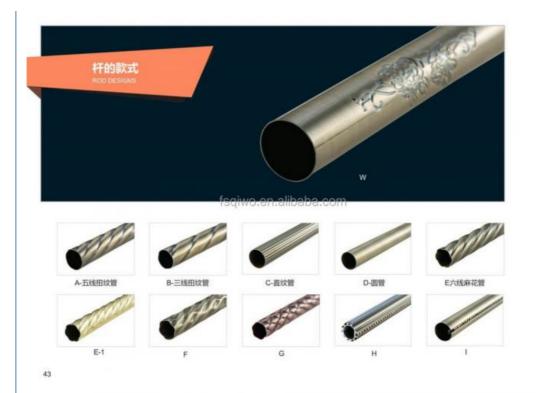

**Curtain Pole** 

Diameters 16mm,19mm,22mm,25mm,25mm,35mm or as per the customerization

Pipe Type Plain pipe,twisted pipe,embossed pipe,chromed pipe

Pipe Material Iron, Aluminum, stainless steel

Pipe Thickness 0.5mm,0.6mm,0.7mm,0.8mm,1.0mm etc.

# Rod design