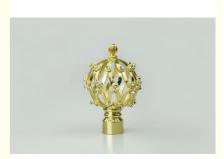

#### **Curtain rod Finial**

Iron,Aluminum,Zinc-alloy,Resin Finial material

Treatment Painting, Plating

Diameters 16mm,19mm,22mm,25mm,28mm,35mm or as per the customenization
Finial colour Antique bronze,Antigue Copper,Peal Black,Polishing Black,Satin Nickle etc.
Finial style Europe and Russia simple and traditional designs,Arabic Muslim designs etc.