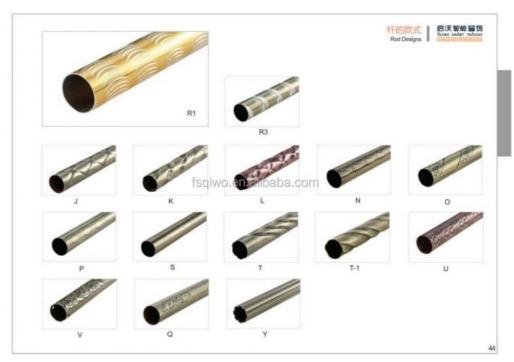

# Rod design

**Curtain Pole** 

Diameters 16mm,19mm,22mm,25mm,25mm,35mm or as per the customerization

Pipe Type Plain pipe,twisted pipe,embossed pipe,chromed pipe

Pipe Material Iron, Aluminum, stainless steel

Pipe Thickness 0.5mm,0.6mm,0.7mm,0.8mm,1.0mm etc.