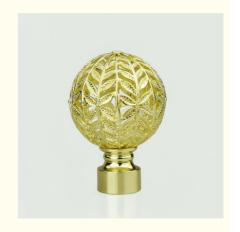

#### **Curtain rod Finial**

Iron,Aluminum,Zinc-alloy,Resin Finial material

Treatment Painting, Plating

Diameters 16mm,19mm,22mm,25mm,28mm,35mm or as per the customenization
Finial colour Antique bronze,Antigue Copper,Peal Black,Polishing Black,Satin Nickle etc.
Finial style Europe and Russia simple and traditional designs,Arabic Muslim designs etc.