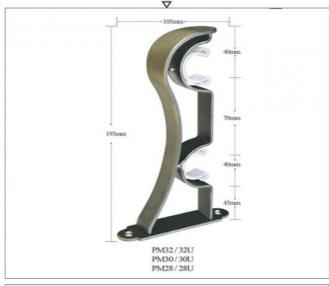

## **Product Specification**

Material: Metal, Iron/aluminium/stainless Stain

. Metal Type: Iron

• Name: Window Curtain Rod Finial

1-6meters . Length: AB/AC/GD Color: • Packing:

8-12 Sets / Carton

• Use: Home. Hotel. Hospital. Cafe.

Office.conference

• PiPe Thickness: 0.4 -1Mm

• Highlight: Double Curtain Pipe Rod, Steel Curtain Pipe Rod,

Modern Home Curtain Rod