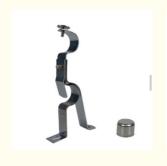

| 5                | Pipe Length                                                                               | Cut-measure(1-6meters)                                                    |  |
|------------------|-------------------------------------------------------------------------------------------|---------------------------------------------------------------------------|--|
| Curtain Bracket: |                                                                                           |                                                                           |  |
| 1                | Bracket type                                                                              | double bracket, single bracket,ceiling bracket                            |  |
| 2                | Bracket<br>material                                                                       | Iron, aluminium, zinc-alloy                                               |  |
| 3                | Bracket<br>diameter                                                                       | 16mm,19mm,22mm,25mm,28mm,35mm<br>16mm-16mm, 16mm-19mm,19mm-19mm,19mm-28mm |  |
| Packaging:       |                                                                                           |                                                                           |  |
| 1                | All packed separately.                                                                    |                                                                           |  |
| 2                | 10pcs or 20pcs in a master carton, accessories in a small box.10or 20sets in a big carton |                                                                           |  |
| 3                | Full set PVC packing                                                                      |                                                                           |  |
| 4                | Full set hot shrink                                                                       |                                                                           |  |
| 5                | As customers require                                                                      |                                                                           |  |