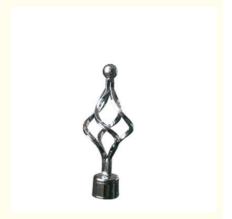

### More Images

Traverse Metal Wrought Gold Silver Iron Clawfoot Shower Corner Iron Curtain Rods Pole

| Curtain rod finials:     |                 |                                                                                |  |
|--------------------------|-----------------|--------------------------------------------------------------------------------|--|
| 1                        | Finial material | Aluminum, Iron, zinc-alloy                                                     |  |
| 2                        | Treatment       | paint; plating;                                                                |  |
| 3                        | Diameters       | 16mm,19mm,22mm,25mm,28mm,35mm                                                  |  |
| 4                        | Finial color    | Anti brass, Anti copper,Gold, Satin nickel,SS, Black,etc                       |  |
| 5                        | Finial Style:   | Europe and Russia simple and traditional designs;  Arabic Muslim designs. etc. |  |
| Curtain Poles/Pipe/Tube: |                 |                                                                                |  |
| 1                        | Diameters       | 12mm,13mm,14mm,16mm,19mm,20mm,22mm,28mm,35mm                                   |  |
| 2                        | Pipe Type       | plain pipe, twisted pipe, embossed pipe                                        |  |
| 3                        | Pipe Material   | Iron, aluminium, stainless steel                                               |  |
| 4                        | Pipe thickness  | 0.5mm,0.6mm,0.7mm,0.8mm,1.0mm,1.2mm                                            |  |