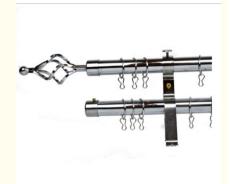

### More Images

Traverse Metal Wrought Gold Silver Iron Clawfoot Shower Corner Iron Curtain Rods Pole

| Curtain rod finials:     |                 |                                                                                |  |
|--------------------------|-----------------|--------------------------------------------------------------------------------|--|
| 1                        | Finial material | Aluminum, Iron, zinc-alloy                                                     |  |
| 2                        | Treatment       | paint; plating;                                                                |  |
| 3                        | Diameters       | 16mm,19mm,22mm,25mm,28mm,35mm                                                  |  |
| 4                        | Finial color    | Anti brass, Anti copper,Gold, Satin nickel,SS, Black,etc                       |  |
| 5                        | Finial Style:   | Europe and Russia simple and traditional designs;  Arabic Muslim designs. etc. |  |
| Curtain Poles/Pipe/Tube: |                 |                                                                                |  |
| 1                        | Diameters       | 12mm,13mm,14mm,16mm,19mm,20mm,22mm,28mm,35mm                                   |  |
| 2                        | Pipe Type       | plain pipe, twisted pipe, embossed pipe                                        |  |
| 3                        | Pipe Material   | Iron, aluminium, stainless steel                                               |  |
| 4                        | Pipe thickness  | 0.5mm,0.6mm,0.7mm,0.8mm,1.0mm,1.2mm                                            |  |

| 5                | Pipe Length                                                                               | Cut-measure(1-6meters)                                                    |  |
|------------------|-------------------------------------------------------------------------------------------|---------------------------------------------------------------------------|--|
| Curtain Bracket: |                                                                                           |                                                                           |  |
| 1                | Bracket type                                                                              | double bracket, single bracket,ceiling bracket                            |  |
| 2                | Bracket<br>material                                                                       | Iron, aluminium, zinc-alloy                                               |  |
| 3                | Bracket<br>diameter                                                                       | 16mm,19mm,22mm,25mm,28mm,35mm<br>16mm-16mm, 16mm-19mm,19mm-19mm,19mm-28mm |  |
| Packaging:       |                                                                                           |                                                                           |  |
| 1                | All packed separately.                                                                    |                                                                           |  |
| 2                | 10pcs or 20pcs in a master carton, accessories in a small box.10or 20sets in a big carton |                                                                           |  |
| 3                | Full set PVC packing                                                                      |                                                                           |  |
| 4                | Full set hot shrink                                                                       |                                                                           |  |
| 5                | As customers require                                                                      |                                                                           |  |