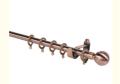

#### **Product Description**

Sets Aluminum Alloy Finials Metal Accessories Curtain Rod Wholesale Manufacture

stainless steel rod

Different colors of the ring with different poles, the fashion inspiration. The color of the rod is the same as the color of the ring, and three head shapes are available.

The price is one meter unit price, and one meter or more is accurate to centimeter.

| Curtain rod finials:     |                     |                                                                                |  |
|--------------------------|---------------------|--------------------------------------------------------------------------------|--|
| 1                        | Finial<br>material  | Aluminum, Iron, zinc-alloy                                                     |  |
| 2                        | Treatment           | paint; plating;                                                                |  |
| 3                        | Diameters           | 16mm,19mm,22mm,25mm,28mm,35mm                                                  |  |
| 4                        | Finial color        | Anti brass, Anti copper,Gold, Satin nickel,SS, Black,etc                       |  |
| 5                        | Finial Style:       | Europe and Russia simple and traditional designs;  Arabic Muslim designs. etc. |  |
| Curtain Poles/Pipe/Tube: |                     |                                                                                |  |
| 1                        | Diameters           | 12mm,13mm,14mm,16mm,19mm,20mm,22mm,28mm,35mm                                   |  |
| 2                        | Pipe Type           | plain pipe, twisted pipe, embossed pipe                                        |  |
| 3                        | Pipe Material       | Iron, aluminium, stainless steel                                               |  |
| 4                        | Pipe<br>thickness   | 0.5mm,0.6mm,0.7mm,0.8mm,1.0mm,1.2mm                                            |  |
| 5                        | Pipe Length         | Cut-measure(1-6meters)                                                         |  |
| Curtain Bracket:         |                     |                                                                                |  |
| 1                        | Bracket type        | double bracket, single bracket,ceiling bracket                                 |  |
| 2                        | Bracket<br>material | Iron, aluminium, zinc-alloy                                                    |  |
| 3                        | Bracket<br>diameter | 16mm,19mm,22mm,25mm,28mm,35mm<br>16mm-16mm, 16mm-19mm,19mm-19mm,19mm-28mm      |  |