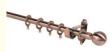

#### **Product Specification**

Metal Type:

• Name: Stainless Steel Curtain Rod Usage: Window Curtain Home Decoration

Feature: Easy Installation 16/19/22/25/28mm Diameter: Bracket Type: Double Wall Bracket Color: Electroplated

• Highlight: Aluminum Alloy Metal Curtain Rod,

Home Metal Curtain Rod, Window curtain rod sets

#### **Product Description**

Sets Aluminum Alloy Finials Metal Accessories Curtain Rod Wholesale Manufacture

stainless steel rod

Different colors of the ring with different poles, the fashion inspiration. The color of the rod is the same as the color of the ring, and three head shapes are available.

Four colors to choose from to meet the needs of different occasions.

The diameter of the tube is 16mm, 19mm, 22mm, 25mm, 28mm Thickness 0.4-1mm. We can also make the size according to your needs.

Roman bar billing method Total price = price \* meters