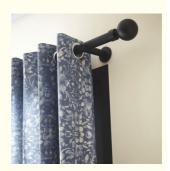

#### **Product Specification**

Metal Type:

• Name: Stainless Steel Curtain Rod Usage: Window Curtain Home Decoration

Feature: Easy Installation 16/19/22/25/28mm Diameter: Bracket Type: Double Wall Bracket Color: Electroplated

The price is one meter unit price, and one meter or more is accurate to centimeter.

| Curtain rod finials:     |                     |                                                                                |  |
|--------------------------|---------------------|--------------------------------------------------------------------------------|--|
| 1                        | Finial<br>material  | Aluminum, Iron, zinc-alloy                                                     |  |
| 2                        | Treatment           | paint; plating;                                                                |  |
| 3                        | Diameters           | 16mm,19mm,22mm,25mm,28mm,35mm                                                  |  |
| 4                        | Finial color        | Anti brass, Anti copper,Gold, Satin nickel,SS, Black,etc                       |  |
| 5                        | Finial Style:       | Europe and Russia simple and traditional designs;  Arabic Muslim designs. etc. |  |
| Curtain Poles/Pipe/Tube: |                     |                                                                                |  |
| 1                        | Diameters           | 12mm,13mm,14mm,16mm,19mm,20mm,22mm,28mm,35mm                                   |  |
| 2                        | Pipe Type           | plain pipe, twisted pipe, embossed pipe                                        |  |
| 3                        | Pipe Material       | Iron, aluminium, stainless steel                                               |  |
| 4                        | Pipe<br>thickness   | 0.5mm,0.6mm,0.7mm,0.8mm,1.0mm,1.2mm                                            |  |
| 5                        | Pipe Length         | Cut-measure(1-6meters)                                                         |  |
| Curtain Bracket:         |                     |                                                                                |  |
| 1                        | Bracket type        | double bracket, single bracket,ceiling bracket                                 |  |
| 2                        | Bracket<br>material | Iron, aluminium, zinc-alloy                                                    |  |
| 3                        | Bracket<br>diameter | 16mm,19mm,22mm,25mm,28mm,35mm<br>16mm-16mm, 16mm-19mm,19mm-19mm,19mm-28mm      |  |