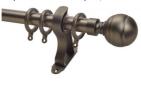

#### **Product Specification**

Metal Type:

• Name: Stainless Steel Curtain Rod Usage: Window Curtain Home Decoration

Feature: Easy Installation 16/19/22/25/28mm Diameter: Bracket Type: Double Wall Bracket Color: Electroplated

• Highlight: Aluminum Alloy Metal Curtain Rod,

Home Metal Curtain Rod, Window curtain rod sets

#### **Product Description**

Sets Aluminum Alloy Finials Metal Accessories Curtain Rod Wholesale Manufacture

stainless steel rod

Different colors of the ring with different poles, the fashion inspiration. The color of the rod is the same as the color of the ring, and three head shapes are available.