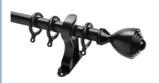

#### **Product Specification**

Metal Type:

• Name: Stainless Steel Curtain Rod Usage: Window Curtain Home Decoration

Feature: Easy Installation 16/19/22/25/28mm Diameter: Bracket Type: Double Wall Bracket Color: Electroplated

• Highlight: Aluminum Alloy Metal Curtain Rod,

Home Metal Curtain Rod, Window curtain rod sets

#### **Product Description**

Sets Aluminum Alloy Finials Metal Accessories Curtain Rod Wholesale Manufacture

stainless steel rod

Different colors of the ring with different poles, the fashion inspiration. The color of the rod is the same as the color of the ring, and three head shapes are available.