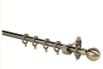

#### **Product Specification**

Metal Type:

• Name: Stainless Steel Curtain Rod Usage: Window Curtain Home Decoration

Feature: Easy Installation 16/19/22/25/28mm Diameter: Bracket Type: Double Wall Bracket Color: Electroplated

• Highlight: Aluminum Alloy Metal Curtain Rod,

Home Metal Curtain Rod, Window curtain rod sets

#### **Product Description**

Sets Aluminum Alloy Finials Metal Accessories Curtain Rod Wholesale Manufacture

stainless steel rod

Different colors of the ring with different poles, the fashion inspiration. The color of the rod is the same as the color of the ring, and three head shapes are available.

Four colors to choose from to meet the needs of different occasions.

The diameter of the tube is 16mm, 19mm, 22mm, 25mm, 28mm Thickness 0.4-1mm. We can also make the size according to your needs.

Roman bar billing method Total price = price \* meters