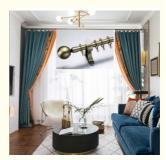

#### **Product Description**

Sets Aluminum Alloy Finials Metal Accessories Curtain Rod Wholesale Manufacture

stainless steel rod

Different colors of the ring with different poles, the fashion inspiration. The color of the rod is the same as the color of the ring, and three head shapes are available.

Four colors to choose from to meet the needs of different occasions.

The diameter of the tube is 16mm, 19mm, 22mm, 25mm, 28mm Thickness 0.4-1mm. We can also make the size according to your needs.

Roman bar billing method Total price = price \* meters