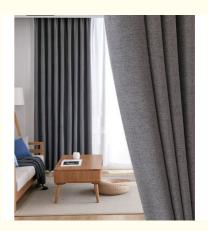

# Velvet Linen Light Grey Blackout Curtain Double Layer Simple Ring Style

#### **Product Description**

Hot Selling High Quality Double Layer Simple Ring Style Velvet Linen Light Grey Blackout Curtain

#### **Product shows**

Advice you use 2 times pleat,it will be more beautiful.
There have dark grey and light grey color.
The fabric is velvet,so soft.Can send the sample to check it before the order.