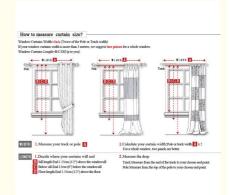

urtain Double Layer Simple Ring Style

#### **Basic Information**

Place of Origin: KEEWO

• Brand Name: Guangdong, China

Model Number: curtains -1Minimum Order Quantity: 1pcs

• Price: \$13.70/meters 1-199 meters

Packaging Details: Packaging can be customized according to

your needs

Delivery Time: 5-8 work days
Payment Terms: L/C, T/T, D/P
Supply Ability: 500sets/wkd



#### **Product Specification**

• Type: Buckle/Tube Curtain

Pattern Type: All OverIs\_customized: Yes

• Applicable Window Type: French Window

Opening And Closing
 Left And Right Biparting Open

Method:

Processing Accessories Included

Cost:

Installation Type: Built-in

Function: Decoration + Full Light Shading

• Season: All-Season

Material: Cloth Curtain, Velvet

Style: Modern
Pattern: Pleated
Location: Window



#### More Images









#### **Product Description**

Hot Selling High Quality Double Layer Simple Ring Style Velvet Linen Light Grey Blackout Curtain

#### **Product shows**

Advice you use 2 times pleat,it will be more beautiful.
There have dark grey and light grey color.
The fabric is velvet,so soft.Can send the sample to check it before the order.







#### Company Profile

#### COMPANY INFORMATION



### Contact us

Foshan City Keewo Window Decoration Co., Ltd. was established in 2004, specializing in the production of curtain rods and accessories, curtain tracks,blinds,curtains. The factory is located in Dajin Industrial, Foshan City, Guangdong Province, 51 kilometers from Guangzhou Tower. It takes about an hour by car to Guangzhou Tower. The factory covers an area of more than