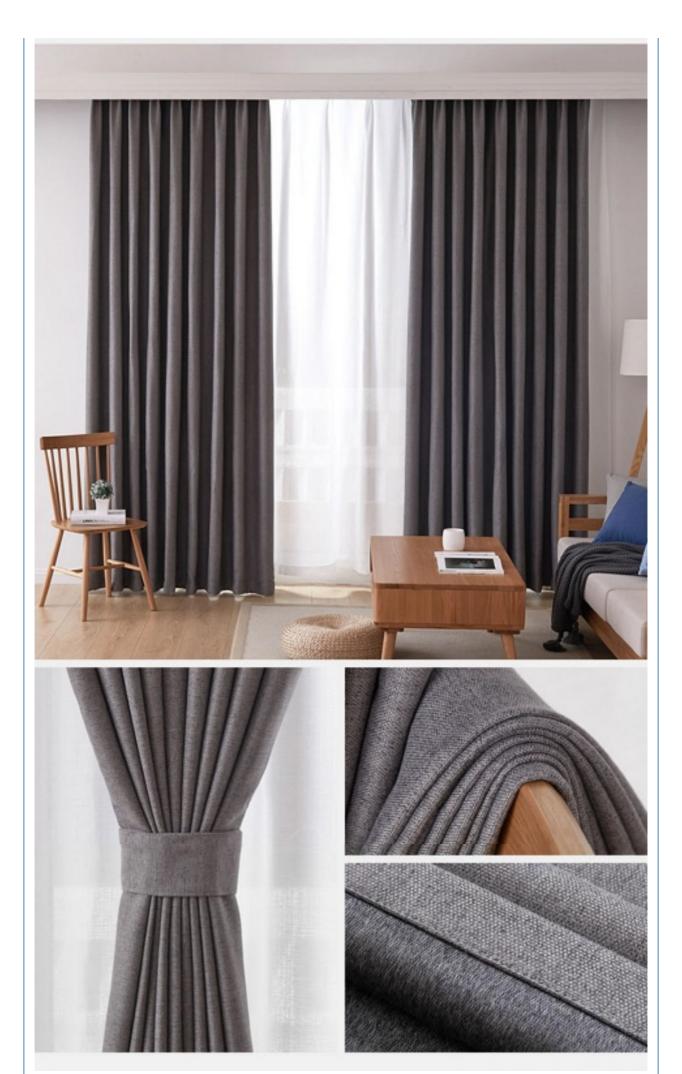

#### More Images

#### **Product shows**

Advice you use 2 times pleat,it will be more beautiful.
There have dark grey and light grey color.
The fabric is velvet,so soft.Can send the sample to check it before the order.