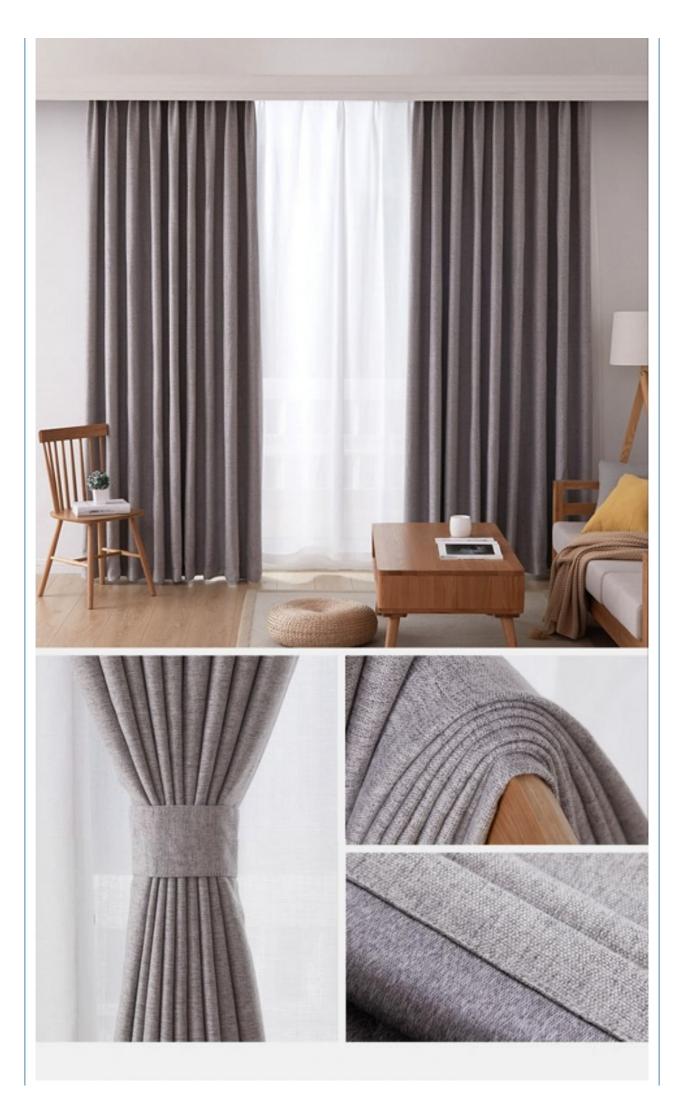

#### **Product Description**

Hot Selling High Quality Double Layer Simple Ring Style Velvet Linen Light Grey Blackout Curtain

#### **Product shows**

Advice you use 2 times pleat,it will be more beautiful.
There have dark grey and light grey color.
The fabric is velvet,so soft.Can send the sample to check it before the order.