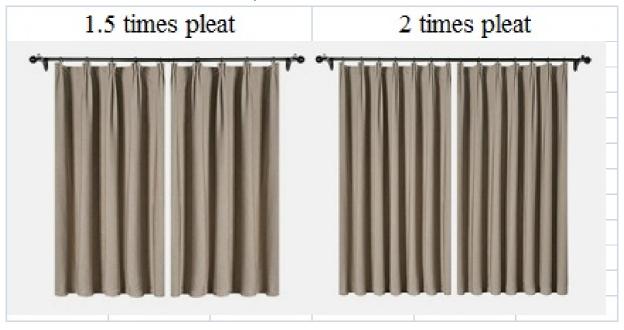

#### **Product shows**

Advice you use 2 times pleat,it will be more beautiful.
There have dark grey and light grey color.
The fabric is velvet,so soft.Can send the sample to check it before the order.