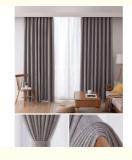

#### More Images

#### **Product shows**

Advice you use 2 times pleat,it will be more beautiful.
There have dark grey and light grey color.
The fabric is velvet,so soft.Can send the sample to check it before the order.