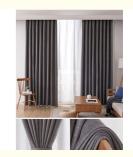

Ring Style

#### **Basic Information**

Place of Origin: KEEWO

• Brand Name: Guangdong, China

Model Number: curtains -1Minimum Order Quantity: 1pcs

• Price: \$13.70/meters 1-199 meters

Packaging Details: Packaging can be customized according to

your needs

Delivery Time: 5-8 work days
Payment Terms: L/C, T/T, D/P
Supply Ability: 500sets/wkd



#### **Product Specification**

• Type: Buckle/Tube Curtain

Pattern Type: All OverIs\_customized: Yes

• Applicable Window Type: French Window

Opening And Closing
 Left And Right Biparting Open

Method:

Processing Accessories Included

Cost:

Installation Type: Built-in

Function: Decoration + Full Light Shading

• Season: All-Season

Material: Cloth Curtain, Velvet

Style: Modern
Pattern: Pleated
Location: Window



#### More Images









#### **Product Description**

Hot Selling High Quality Double Layer Simple Ring Style Velvet Linen Light Grey Blackout Curtain

#### **Product shows**

Advice you use 2 times pleat,it will be more beautiful.
There have dark grey and light grey color.
The fabric is velvet,so soft.Can send the sample to check it before the order.







#### Company Profile

#### COMPANY INFORMATION



### Contact us

Foshan City Keewo Window Decoration Co., Ltd. was established in 2004, specializing in the production of curtain rods and accessories, curtain tracks,blinds,curtains. The factory is located in Dajin Industrial, Foshan City, Guangdong Province, 51 kilometers from Guangzhou Tower. It takes about an hour by car to Guangzhou Tower. The factory covers an area of more than 15,000 square meters and