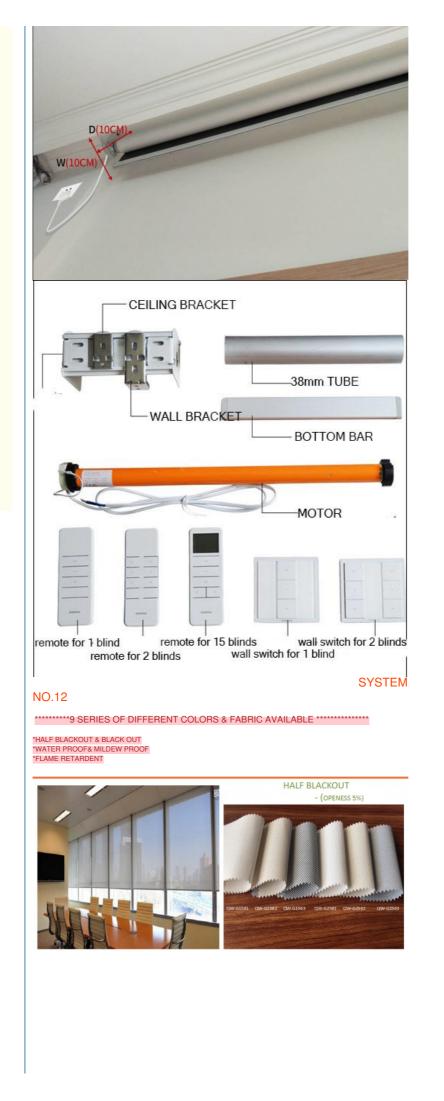

### **Product Description**

Home Decor Window Blind Blackout Remote Smart Automation Motorized Roller Blinds KEEWO Roller blind is a window frame fitted blind with smaller aluminium brackets. This roller blind can be fitted directly on window frames and door frames of any kind. It also comes with an optional roller holder bar for quick and easy mounting.

\*Easy to install and designed in versatile light grey/off-white shade, this plain blackout/half blackout roller blind provides high levels of insulation to help reduce unwanted external noise and light, available in a choice of sizes to fit your windows.

\*These blinds can be cut down to suit your requirements. Please note that blinds cannot be returned once altered.

Please note: The width measurements quoted are the fabric width, which includes the brackets and mechanism.