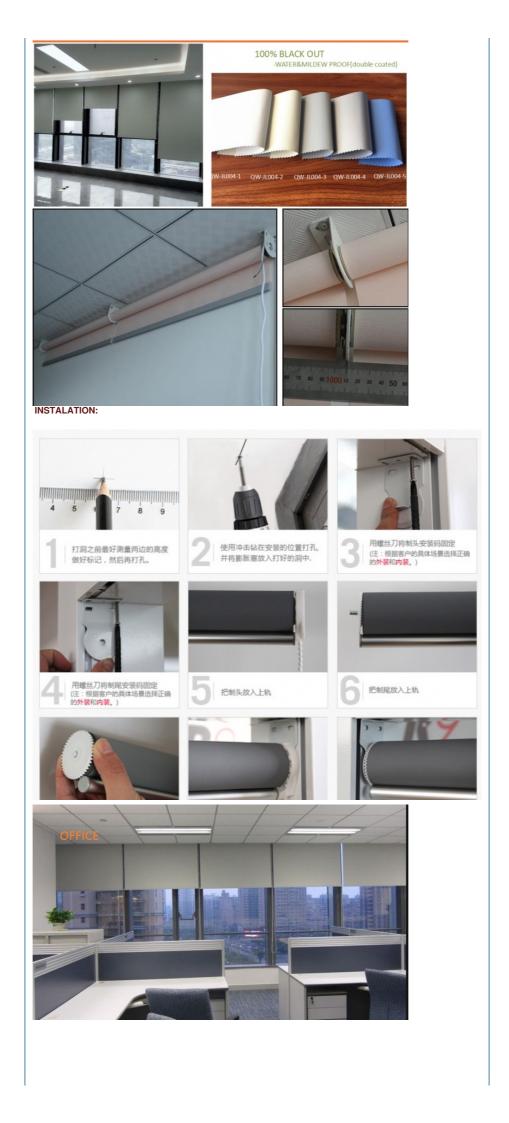

### **Product Description**

Home Decor Window Blind Blackout Remote Smart Automation Motorized Roller Blinds KEEWO Roller blind is a window frame fitted blind with smaller aluminium brackets. This roller blind can be fitted directly on window frames and door frames of any kind. It also comes with an optional roller holder bar for quick and easy mounting.

\*Easy to install and designed in versatile light grey/off-white shade, this plain blackout/half blackout roller blind provides high levels of insulation to help reduce unwanted external noise and light, available in a choice of sizes to fit your windows.

\*These blinds can be cut down to suit your requirements. Please note that blinds cannot be returned once altered.

Please note: The width measurements quoted are the fabric width, which includes the brackets and mechanism.