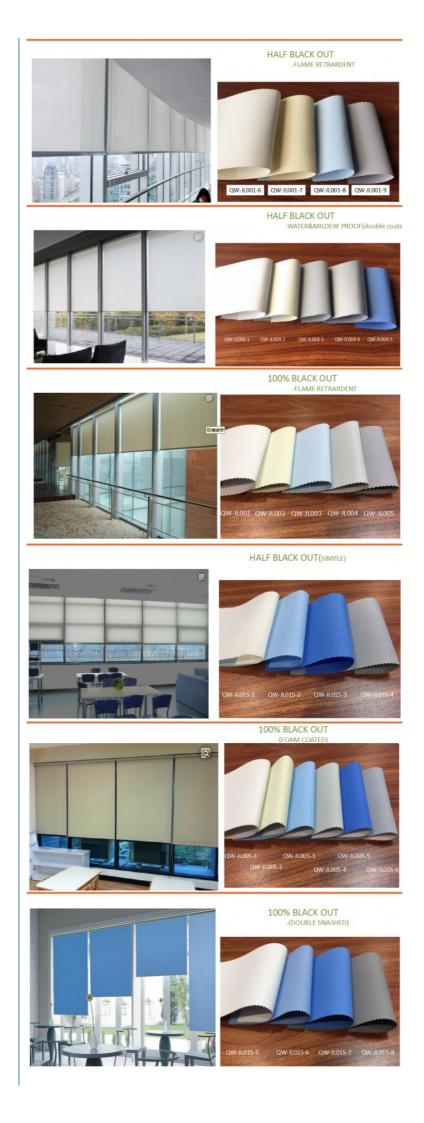

### More Images

• Style:

• Name:

. Color:

\*Easy to install and designed in versatile light grey/off-white shade, this plain blackout/half blackout roller blind provides high levels of insulation to help reduce unwanted external noise and light, available in a choice of sizes to fit your windows.

\*These blinds can be cut down to suit your requirements. Please note that blinds cannot be returned once altered.

Please note: The width measurements quoted are the fabric width, which includes the brackets and mechanism.