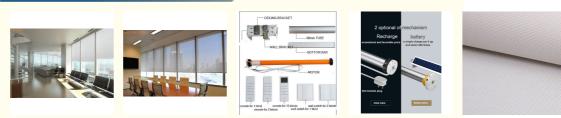

### More Images

• Style:

• Name:

. Color:

### **Product Description**

Home Decor Window Blind Blackout Remote Smart Automation Motorized Roller Blinds KEEWO Roller blind is a window frame fitted blind with smaller aluminium brackets. This roller blind can be fitted directly on window frames and door frames of any kind. It also comes with an optional roller holder bar for quick and easy mounting.

\*Easy to install and designed in versatile light grey/off-white shade, this plain blackout/half blackout roller blind provides high levels of insulation to help reduce unwanted external noise and light, available in a choice of sizes to fit your windows.