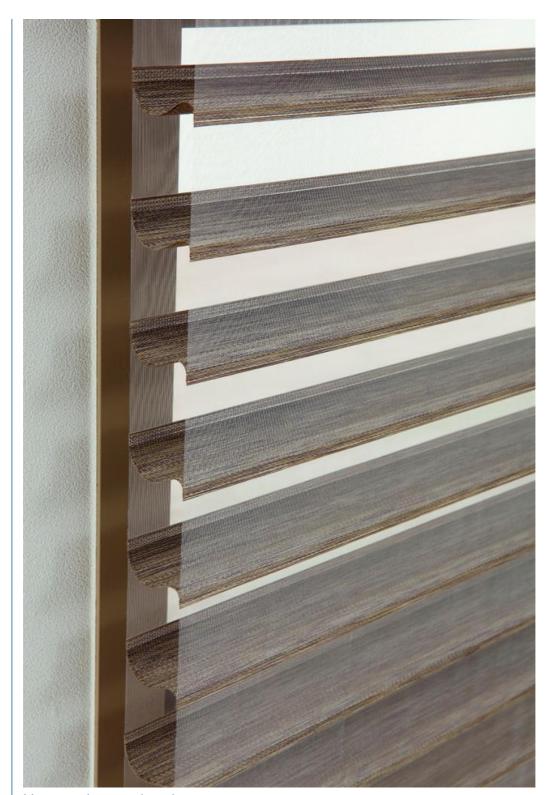

## **Product Description**

Ready ship good quality indoor privacy double layer roller zebra blind for home decor

### **SELLING POINT**

Motorized roller blind with plain roller blind fabric

Convenient adjustment and Strong driving power

Anti-aging and Anti-corrosive

Available in a variety of sizes

Product Name

Motorized roller blind