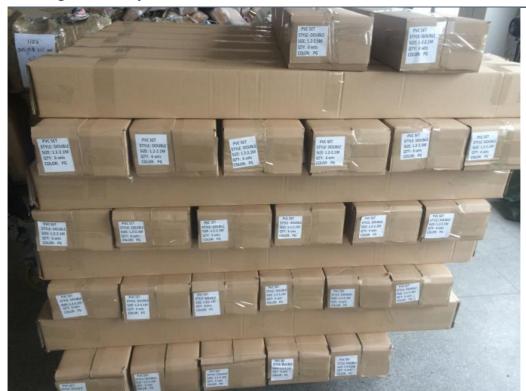

Operation

Motorized & Manual

Use

Home,hotel,office,cafe, school,hospital ect.

Packing

1.Step One:shrink wrap

;

2.Step Three:cardboard

box;

3.Step Four:ply-

wood frame;

4.As required

How to choose the size

Packing & Delivery