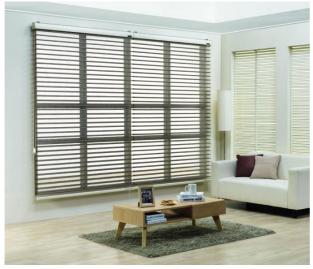

# Indoor Double Layer Intelligent Window Blinds For Home Decor

## **Product Description**

Ready ship good quality indoor privacy double layer roller zebra blind for home decor

### **SELLING POINT**

Motorized roller blind with plain roller blind fabric

Convenient adjustment and Strong driving power

Anti-aging and Anti-corrosive

Available in a variety of sizes

Product Name

Motorized roller blind