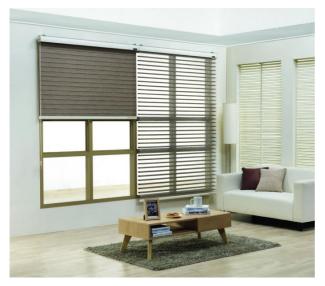

# Indoor Double Layer Intelligent Window Blinds For Home Decor

## **Product Description**

Ready ship good quality indoor privacy double layer roller zebra blind for home decor

### **SELLING POINT**

Motorized roller blind with plain roller blind fabric

Convenient adjustment and Strong driving power

Anti-aging and Anti-corrosive

Available in a variety of sizes

Product Name

Motorized roller blind