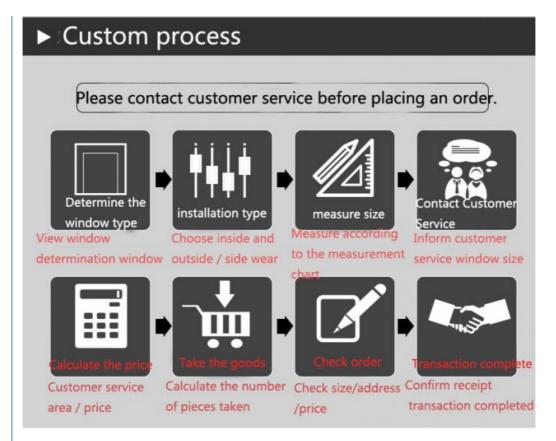

## Tips

The price is the price per square meter, the size is less than 1 square meter, calculated by one square meter.

#### Our service

- 1.A variety of styles for customers to choose. We already have more than 2000 types of curtain rods finials, brackets, rings and hooks.
- 2.We will design 8-10 new style finials every 3 month.
- 3.Customized is available. We can produce the curtain finials, brackets hooks according to customers' design.
- 4.All of the Curtain products are according to Strict quality monitoring.
- 5.Free samples can be provided.