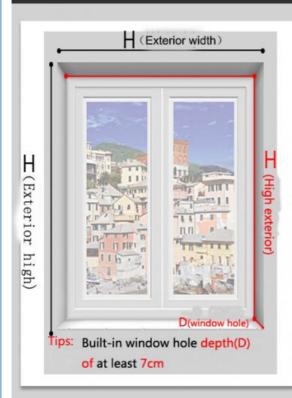

### **Inside Installation Suggestion**

Choose the inside installation way:

The width of roller blinds (W) should be shorter than the insided width of windows (W1) by 1 to

## Outside Installation Suggestion Choose the outside installation way:

The width of roller blinds (W) should be wider than the outside width of windows (W2) by 2 to 10cm.

Please write to us if you have any questions.