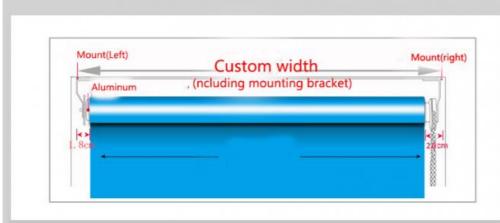

## Inside or outside installation

### **Inside Installation Suggestion**

Choose the inside installation way:

The width of roller blinds (W) should be shorter than the insided width of windows (W1) by 1 to

## Outside Installation Suggestion Choose the outside installation way:

The width of roller blinds (W) should be wider than the outside width of windows (W2) by 2 to 10cm.

Please write to us if you have any questions.