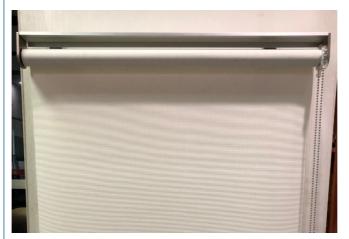

### **Product Description**

Sunscreen Fabric Grey Fireproof Manual Blackout Roller Blinds Roller Window Blinds For Windows

KEEWO Roller blind is a window frame fitted blind with smaller aluminium brackets. This roller blind can be fitted directly on window frames and door frames of any kind. It also comes with an optional roller holder bar for quick and easy mounting.

\* Easy to install and designed in versatile light grey/off-white shade, this plain blackout/half blackout roller blind provides high levels of insulation to help reduce unwanted external noise and light, available in a choice of sizes to fit your windows.