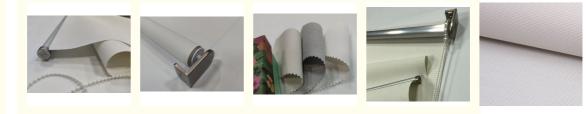

## More Images

Material:

• Highlight:

Use:Size:

### **Product Description**

Sunscreen Fabric Grey Fireproof Manual Blackout Roller Blinds Roller Window Blinds For Windows

KEEWO Roller blind is a window frame fitted blind with smaller aluminium brackets. This roller blind can be fitted directly on window frames and door frames of any kind. It also comes with an optional roller holder bar for quick and easy mounting.