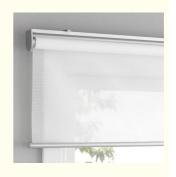

### **Product Description**

Sunscreen Fabric Grey Fireproof Manual Blackout Roller Blinds Roller Window Blinds For Windows

KEEWO Roller blind is a window frame fitted blind with smaller aluminium brackets. This roller blind can be fitted directly on window frames and door frames of any kind. It also comes with an optional roller holder bar for quick and easy mounting.

\* Easy to install and designed in versatile light grey/off-white shade, this plain blackout/half blackout roller blind provides high levels of insulation to help reduce unwanted external noise and light, available in a choice of sizes to fit your windows.