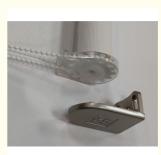

- \* Installation: Wall, ceiling
- \* Materials & finishing: Aluminium structure, polished or any lacquered
- \* Movement: Manual system with chain
- \*Options: Lateral guide set with s-steel/plastic cables and supports.
- \* Delivery time:within 4 days can be shipped after payment.

 $\label{eq:SYSTEM_NO_L11:} \texttt{(Aluminum bracket +S-plastic cable + aluminum bottom bar WITHOUT cassette)}$ 

\*\*\*\*\*TWO SYSTEMS FOR CHOICES\*\*\*\*\*\*\*\*\*\*\*\*\*\*\*\*

for more products please visit us on intelligentwindowblinds.com