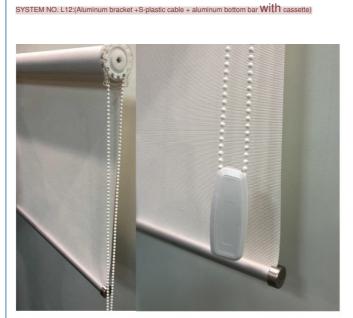

 $\label{eq:SYSTEM_NO_L11:} \texttt{(Aluminum bracket +S-plastic cable + aluminum bottom bar WITHOUT cassette)}$ 

\*\*\*\*\*TWO SYSTEMS FOR CHOICES\*\*\*\*\*\*\*\*\*\*\*\*\*\*\*\*

for more products please visit us on intelligentwindowblinds.com