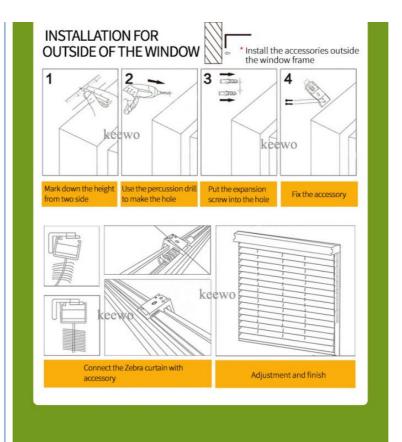

### MEASUREMENT AND INSTALLATION PURCHASE SPECIFICATION

How do you measure the size of your Windows k eewo Silding window Opening outside Dpening inside (Inside or outside) (Inside or outside) (Only outside install) \* You need to confirm the install Way before you take the measurement INSTALL INSTALL keewo Width for outside ■ Grey line product width=window width+20cm product Height=window height+20cm Height for outside Red line: product width=window width-1cm product Height=window height keewo Less than 1m<sup>2</sup> is calculated as 1m<sup>2</sup> Deep \*Deep need 7 cm at least