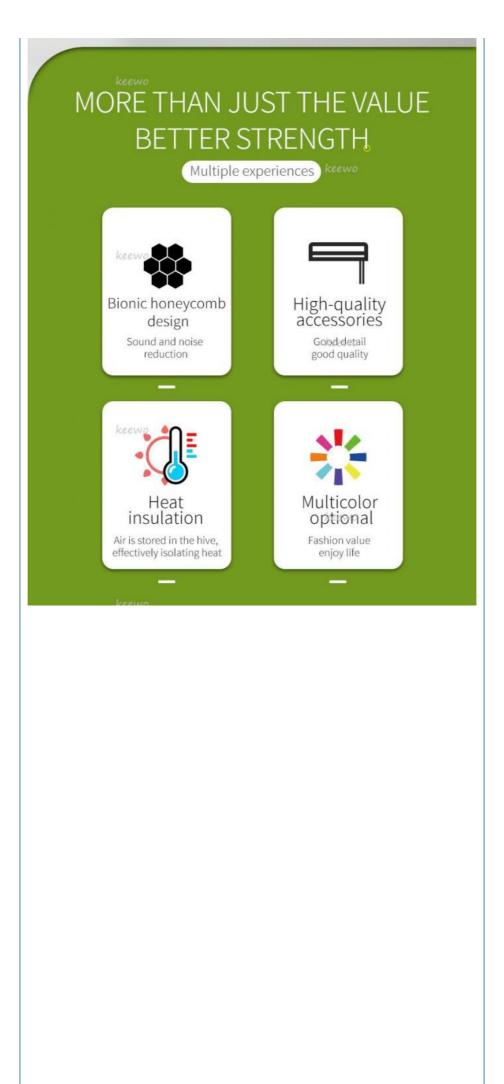

#### Product Description

The ultimate "do everything" shade. In summer, Honeycomb Shades absorb excess heat. In winter, these ingenious insulators chase the chills away.

\*Petite Cell Light Filtering Honeycomb Shade. \*Our smallest cell size perfectly proportioned for small to medium windows. \*Available in Classic materials.