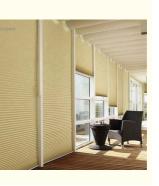

#### **Product Description**

Supplier Single Cell Grey Light Filtering Grey Blackout Honeycomb Blind System Cord Cellular Blind

#### Product Description

The ultimate "do everything" shade. In summer, Honeycomb Shades absorb excess heat. In winter, these ingenious insulators chase the chills away.

\*Petite Cell Light Filtering Honeycomb Shade. \*Our smallest cell size perfectly proportioned for small to medium windows. \*Available in Classic materials.