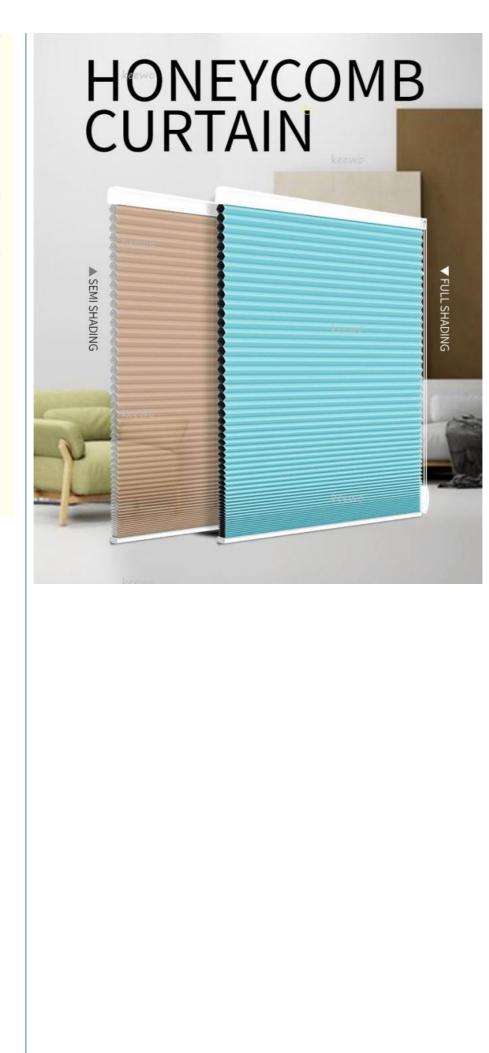

#### Product Description

The ultimate "do everything" shade. In summer, Honeycomb Shades absorb excess heat. In winter, these ingenious insulators chase the chills away.

\*Petite Cell Light Filtering Honeycomb Shade. \*Our smallest cell size perfectly proportioned for small to medium windows. \*Available in Classic materials.