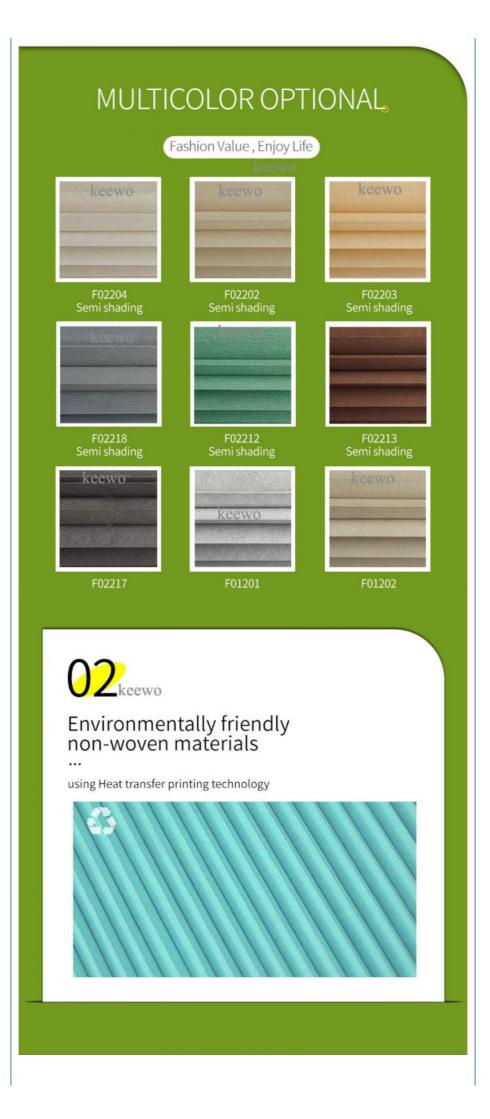

Installation, Side Installation
Modern
```

- Wide Blade
- Polyester
- Horizontal
- Simple
  - Cellular Blind Or Honeycomb Blind



### More Images

Product Name:
 Option:

• Design Style:

Sheet Size:Material:

• Pattern:

• Style:



#### **Product Description**

Supplier Single Cell Grey Light Filtering Grey Blackout Honeycomb Blind System Cord Cellular Blind

#### Product Description

The ultimate "do everything" shade. In summer, Honeycomb Shades absorb excess heat. In winter, these ingenious insulators chase the chills away.

\*Petite Cell Light Filtering Honeycomb Shade. \*Our smallest cell size perfectly proportioned for small to medium windows. \*Available in Classic materials.

# Our Product Introduction



for more products please visit us on intelligentwindowblinds.com











## PRODUCT INFORMATION

| Maximum production size |              | Minimum production size |        |
|-------------------------|--------------|-------------------------|--------|
| kee<br>Width            | WO<br>Height | Width                   | Height |
| 2.3m                    | 5m           | 0.4m                    | 0.5m   |

### MEASUREMENT AND INSTALLATION PURCHASE SPECIFICATION

How do you measure the size of your Windows k eewo Silding window Opening outside Dpening inside (Inside or outside) (Inside or outside) (Only outside install) \* You need to confirm the install Way before you take the measurement INSTALL INSTALL keewo Width for outside ■ Grey line product width=window width+20cm product Height=window height+20cm Height for outside Red line: product width=window wid