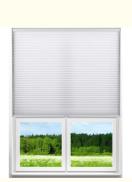

#### **Product Description**

Supplier Single Cell Grey Light Filtering Grey Blackout Honeycomb Blind System Cord Cellular Blind

#### Product Description

The ultimate "do everything" shade. In summer, Honeycomb Shades absorb excess heat. In winter, these ingenious insulators chase the chills away.

\*Petite Cell Light Filtering Honeycomb Shade. \*Our smallest cell size perfectly proportioned for small to medium windows. \*Available in Classic materials.