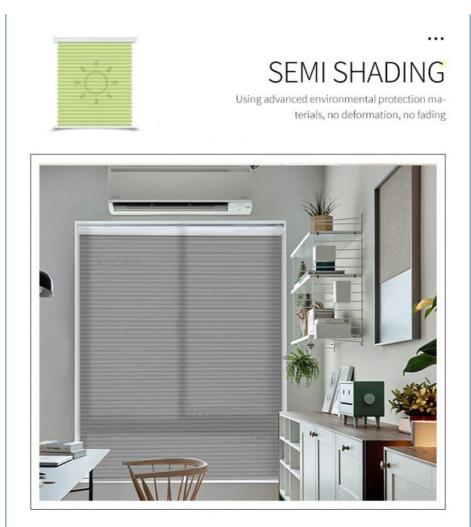

#### **Product Description**

Supplier Single Cell Grey Light Filtering Grey Blackout Honeycomb Blind System Cord Cellular Blind

#### Product Description

The ultimate "do everything" shade. In summer, Honeycomb Shades absorb excess heat. In winter, these ingenious insulators chase the chills away.

\*Petite Cell Light Filtering Honeycomb Shade. \*Our smallest cell size perfectly proportioned for small to medium windows. \*Available in Classic materials.