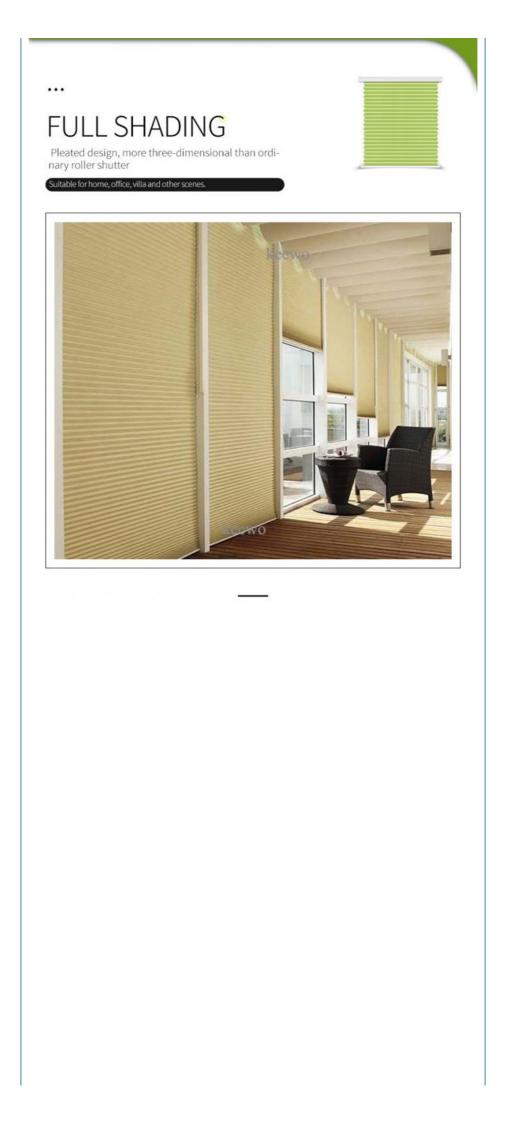

#### **Product Description**

Supplier Single Cell Grey Light Filtering Grey Blackout Honeycomb Blind System Cord Cellular Blind

#### Product Description

The ultimate "do everything" shade. In summer, Honeycomb Shades absorb excess heat. In winter, these ingenious insulators chase the chills away.

\*Petite Cell Light Filtering Honeycomb Shade. \*Our smallest cell size perfectly proportioned for small to medium windows. \*Available in Classic materials.