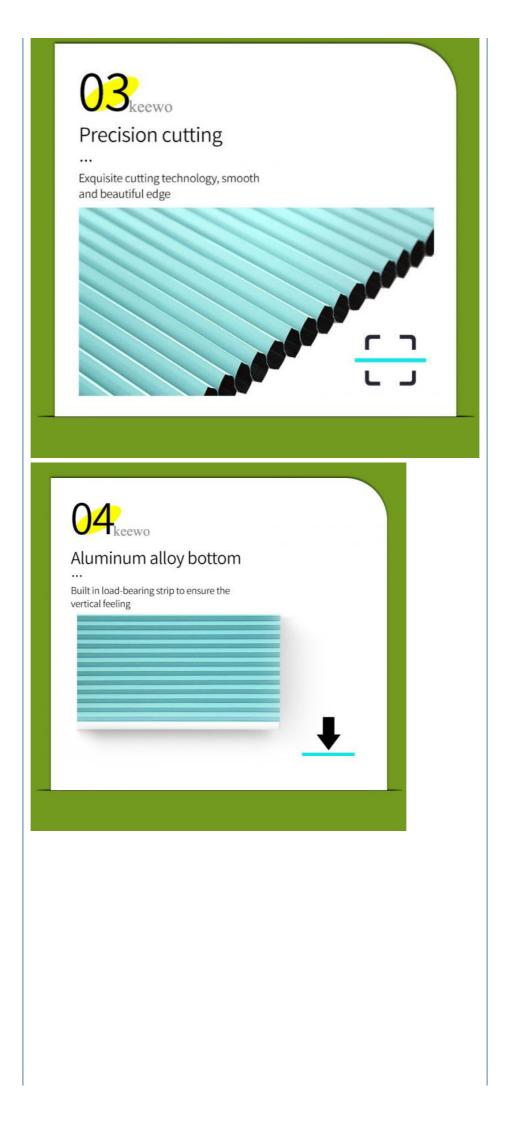

#### **Product Description**

Supplier Single Cell Grey Light Filtering Grey Blackout Honeycomb Blind System Cord Cellular Blind

#### Product Description

The ultimate "do everything" shade. In summer, Honeycomb Shades absorb excess heat. In winter, these ingenious insulators chase the chills away.

\*Petite Cell Light Filtering Honeycomb Shade. \*Our smallest cell size perfectly proportioned for small to medium windows. \*Available in Classic materials.