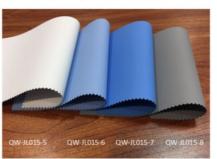

## \*\*\*\*\*\*\*9 SERIES OF DIFFERENT COLORS & FABRIC AVAILABLE \*\*\*\*\*\*\*\*\*\*\*\*\*\*\*\*\*\*\*\*\*\*\*\*\*\*\*\*\*\*

\*HALF BLACKOUT & BLACK OUT \*WATER PROOF& MILDEW PROOF \*FLAME RETARDENT

HALF BLACKOUT
- (OPENESS 5%)

QW-G1501 QW-G1502 QW-G1503 QW-G2501 QW-G2502 QW-G2503

HALF BLACK OUT

100% BLACK OUT
-FLAME RETRARDENT

HALF BLACK OUT(SIMPLE)

100% BLACK OUT -{FOAM COATED)

100% BLACK OUT -(DOUBLE SNASHED)

100% BLACK OUT
-WATER&MILDEW PROOF(double coated)