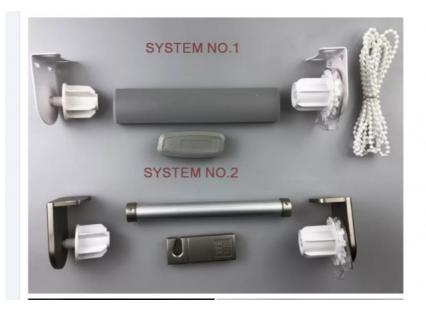

## **Product Description**

Ready Made Semi-Blackout Sun Shade Roller Blind Curtain Roller Blinds, Shades For Windows \*\*\*\*\*TWO SYSTEMS FOR CHOICES\*\*\*\*\*\*\*\*\*\*\*\*\*\*

SYSTEM NO .L11:(Aluminum bracket +S-plastic cable + aluminum bottom bar WITHOUT cassette)

SYSTEM NO. L12:(Aluminum bracket +S-plastic cable + aluminum bottom bar with cassette)

KEEWO Roller blind is a window frame fitted blind with smaller aluminium brackets. This roller blind can be fitted directly on window frames and door frames of any kind. It also comes with an optional roller holder bar for quick and easy mounting.

\*Installation: Wall, ceiling

\*Materials & finishing: Aluminium structure, polished or any lacquered

\*Movement: Manual system with chain

\*Options: Lateral guide set with s-steel/plastic cables and supports.