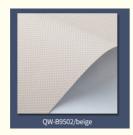

## \*\*\*\*\*\*\*9 SERIES OF DIFFERENT COLORS & FABRIC AVAILABLE \*\*\*\*\*\*\*\*\*\*\*\*\*\*\*\*\*\*\*\*\*\*\*\*\*\*\*\*\*\*

\*HALF BLACKOUT & BLACK OUT \*WATER PROOF& MILDEW PROOF \*FLAME RETARDENT

HALF BLACKOUT
- (OPENESS 5%)

QW-G1501 QW-G1502 QW-G1503 QW-G2501 QW-G2502 QW-G2503

HALF BLACK OUT

100% BLACK OUT
-FLAME RETRARDENT

HALF BLACK OUT(SIMPLE)

100% BLACK OUT -{FOAM COATED)

100% BLACK OUT -(DOUBLE SNASHED)

100% BLACK OUT
-WATER&MILDEW PROOF(double coated)