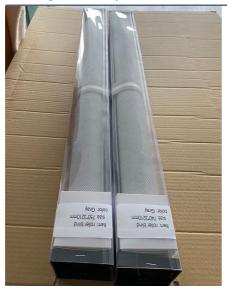

## **Product Description**

Ready Made Semi-Blackout Sun Shade Roller Blind Curtain Roller Blinds, Shades For Windows \*\*\*\*\*TWO SYSTEMS FOR CHOICES\*\*\*\*\*\*\*\*\*\*\*\*\*\*

SYSTEM NO .L11:(Aluminum bracket +S-plastic cable + aluminum bottom bar WITHOUT cassette)

SYSTEM NO. L12:(Aluminum bracket +S-plastic cable + aluminum bottom bar with cassette)

KEEWO Roller blind is a window frame fitted blind with smaller aluminium brackets. This roller blind can be fitted directly on window frames and door frames of any kind. It also comes with an optional roller holder bar for quick and easy mounting.