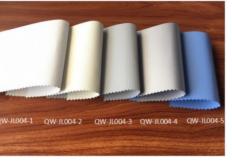

## \*\*\*\*\*\*\*9 SERIES OF DIFFERENT COLORS & FABRIC AVAILABLE \*\*\*\*\*\*\*\*\*\*\*\*\*\*\*\*\*\*\*\*\*\*\*\*\*\*\*\*\*\*

\*HALF BLACKOUT & BLACK OUT \*WATER PROOF& MILDEW PROOF \*FLAME RETARDENT

HALF BLACKOUT
- (OPENESS 5%)

QW-G1501 QW-G1502 QW-G1503 QW-G2501 QW-G2502 QW-G2503

HALF BLACK OUT

100% BLACK OUT
-FLAME RETRARDENT

HALF BLACK OUT(SIMPLE)

100% BLACK OUT -{FOAM COATED)

100% BLACK OUT -(DOUBLE SNASHED)

100% BLACK OUT
-WATER&MILDEW PROOF(double coated)