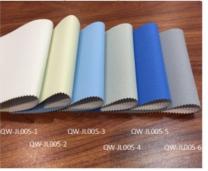

## \*\*\*\*\*\*\*9 SERIES OF DIFFERENT COLORS & FABRIC AVAILABLE \*\*\*\*\*\*\*\*\*\*\*\*\*\*\*\*\*\*\*\*\*\*\*\*\*\*\*\*\*\*

\*HALF BLACKOUT & BLACK OUT \*WATER PROOF& MILDEW PROOF \*FLAME RETARDENT

HALF BLACKOUT
- (OPENESS 5%)

QW-G1501 QW-G1502 QW-G1503 QW-G2501 QW-G2502 QW-G2503

HALF BLACK OUT

100% BLACK OUT
-FLAME RETRARDENT

HALF BLACK OUT(SIMPLE)

100% BLACK OUT -{FOAM COATED)

100% BLACK OUT -(DOUBLE SNASHED)

100% BLACK OUT
-WATER&MILDEW PROOF(double coated)