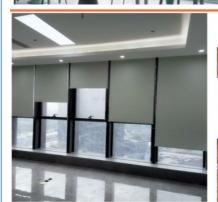

## **Product Description**

Ready Made Semi-Blackout Sun Shade Roller Blind Curtain Roller Blinds, Shades For Windows \*\*\*\*\*TWO SYSTEMS FOR CHOICES\*\*\*\*\*\*\*\*\*\*\*\*\*\*

SYSTEM NO .L11:(Aluminum bracket +S-plastic cable + aluminum bottom bar WITHOUT cassette)

\*Delivery time:within 4 days can be shipped after payment.

\*Easy to install and designed in versatile light grey/off-white shade, this plain blackout/half blackout roller blind provides high levels of insulation to help reduce unwanted external noise and light, available in a choice of sizes to fit your windows.