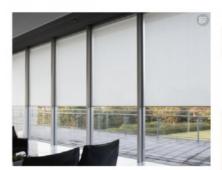

## **Product Description**

Ready Made Semi-Blackout Sun Shade Roller Blind Curtain Roller Blinds, Shades For Windows \*\*\*\*\*TWO SYSTEMS FOR CHOICES\*\*\*\*\*\*\*\*\*\*\*\*\*\*

SYSTEM NO .L11:(Aluminum bracket +S-plastic cable + aluminum bottom bar WITHOUT cassette)

\*Delivery time:within 4 days can be shipped after payment.

\*Easy to install and designed in versatile light grey/off-white shade, this plain blackout/half blackout roller blind provides high levels of insulation to help reduce unwanted external noise and light, available in a choice of sizes to fit your windows.