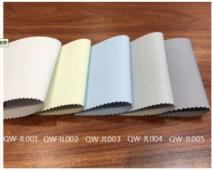

## \*\*\*\*\*\*\*9 SERIES OF DIFFERENT COLORS & FABRIC AVAILABLE \*\*\*\*\*\*\*\*\*\*\*\*\*\*\*\*\*\*\*\*\*\*\*\*\*\*\*\*\*\*

\*HALF BLACKOUT & BLACK OUT \*WATER PROOF& MILDEW PROOF \*FLAME RETARDENT

HALF BLACKOUT
- (OPENESS 5%)

QW-G1501 QW-G1502 QW-G1503 QW-G2501 QW-G2502 QW-G2503

HALF BLACK OUT

100% BLACK OUT
-FLAME RETRARDENT

HALF BLACK OUT(SIMPLE)

100% BLACK OUT -{FOAM COATED)

100% BLACK OUT -(DOUBLE SNASHED)

100% BLACK OUT
-WATER&MILDEW PROOF(double coated)