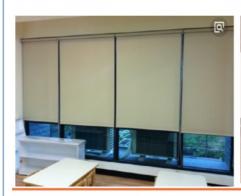

## **Product Description**

Ready Made Semi-Blackout Sun Shade Roller Blind Curtain Roller Blinds, Shades For Windows \*\*\*\*\*TWO SYSTEMS FOR CHOICES\*\*\*\*\*\*\*\*\*\*\*\*\*\*

SYSTEM NO .L11:(Aluminum bracket +S-plastic cable + aluminum bottom bar WITHOUT cassette)

\*Delivery time:within 4 days can be shipped after payment.

\*Easy to install and designed in versatile light grey/off-white shade, this plain blackout/half blackout roller blind provides high levels of insulation to help reduce unwanted external noise and light, available in a choice of sizes to fit your windows.