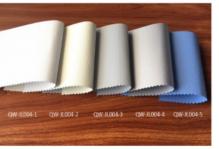

## \*\*\*\*\*\*\*9 SERIES OF DIFFERENT COLORS & FABRIC AVAILABLE \*\*\*\*\*\*\*\*\*\*\*\*\*\*\*\*\*\*\*\*\*\*\*\*\*\*\*\*\*\*

\*HALF BLACKOUT & BLACK OUT \*WATER PROOF& MILDEW PROOF \*FLAME RETARDENT

HALF BLACKOUT
- (OPENESS 5%)

QW-G1501 QW-G1502 QW-G1503 QW-G2501 QW-G2502 QW-G2503

HALF BLACK OUT

100% BLACK OUT
-FLAME RETRARDENT

HALF BLACK OUT(SIMPLE)

100% BLACK OUT -{FOAM COATED)

100% BLACK OUT -(DOUBLE SNASHED)

100% BLACK OUT
-WATER&MILDEW PROOF(double coated)