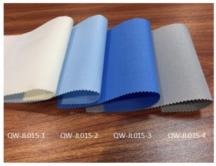

## \*\*\*\*\*\*\*9 SERIES OF DIFFERENT COLORS & FABRIC AVAILABLE \*\*\*\*\*\*\*\*\*\*\*\*\*\*\*\*\*\*\*\*\*\*\*\*\*\*\*\*\*\*

\*HALF BLACKOUT & BLACK OUT \*WATER PROOF& MILDEW PROOF \*FLAME RETARDENT

HALF BLACKOUT
- (OPENESS 5%)

QW-G1501 QW-G1502 QW-G1503 QW-G2501 QW-G2502 QW-G2503

HALF BLACK OUT

100% BLACK OUT
-FLAME RETRARDENT

HALF BLACK OUT(SIMPLE)

100% BLACK OUT -{FOAM COATED)

100% BLACK OUT -(DOUBLE SNASHED)

100% BLACK OUT
-WATER&MILDEW PROOF(double coated)