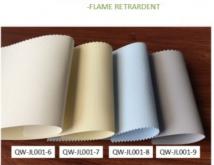

## \*\*\*\*\*\*\*9 SERIES OF DIFFERENT COLORS & FABRIC AVAILABLE \*\*\*\*\*\*\*\*\*\*\*\*\*\*\*\*\*\*\*\*\*\*\*\*\*\*\*\*\*\*

\*HALF BLACKOUT & BLACK OUT \*WATER PROOF& MILDEW PROOF \*FLAME RETARDENT

HALF BLACKOUT
- (OPENESS 5%)

QW-G1501 QW-G1502 QW-G1503 QW-G2501 QW-G2502 QW-G2503

HALF BLACK OUT

100% BLACK OUT
-FLAME RETRARDENT

HALF BLACK OUT(SIMPLE)

100% BLACK OUT -{FOAM COATED)

100% BLACK OUT -(DOUBLE SNASHED)

100% BLACK OUT
-WATER&MILDEW PROOF(double coated)