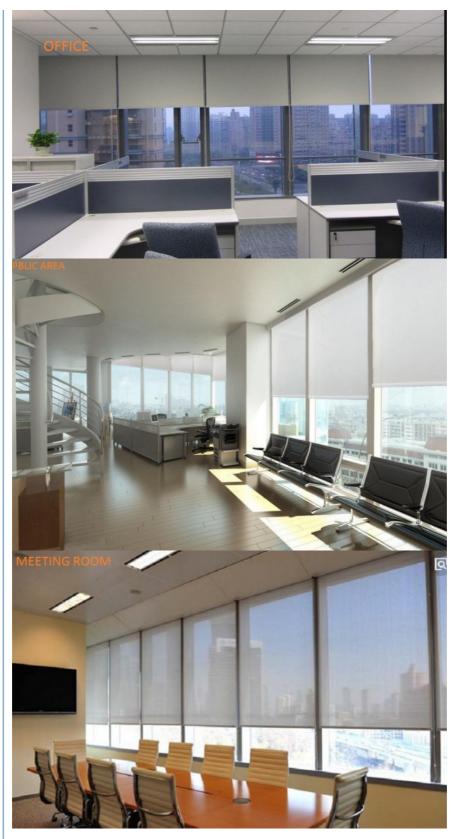

## **Product Description**

Ready Made Semi-Blackout Sun Shade Roller Blind Curtain Roller Blinds, Shades For Windows \*\*\*\*\*TWO SYSTEMS FOR CHOICES\*\*\*\*\*\*\*\*\*\*\*\*\*\*

SYSTEM NO .L11:(Aluminum bracket +S-plastic cable + aluminum bottom bar WITHOUT cassette)

\*Delivery time:within 4 days can be shipped after payment.

\*Easy to install and designed in versatile light grey/off-white shade, this plain blackout/half blackout roller blind provides high levels of insulation to help reduce unwanted external noise and light, available in a choice of sizes to fit your windows.