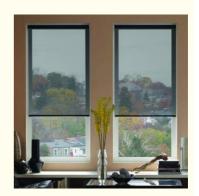

# Anti Static Semi Blackout Blinds, Roller Window Shades For Kitchen **Bathroom**

## **Product Description**

Ready Made Semi-Blackout Sun Shade Roller Blind Curtain Roller Blinds, Shades For Windows \*\*\*\*\*TWO SYSTEMS FOR CHOICES\*\*\*\*\*\*\*\*\*\*\*\*\*\*

SYSTEM NO .L11:(Aluminum bracket +S-plastic cable + aluminum bottom bar WITHOUT cassette)

\*Delivery time:within 4 days can be shipped after payment.

\*Easy to install and designed in versatile light grey/off-white shade, this plain blackout/half blackout roller blind provides high levels of insulation to help reduce unwanted external noise and light, available in a choice of sizes to fit your windows.