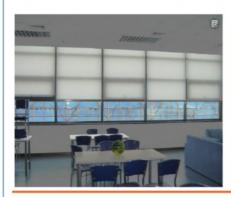

## More Images

## **Product Description**

Ready Made Semi-Blackout Sun Shade Roller Blind Curtain Roller Blinds, Shades For Windows \*\*\*\*\*TWO SYSTEMS FOR CHOICES\*\*\*\*\*\*\*\*\*\*\*\*\*\*

SYSTEM NO .L11:(Aluminum bracket +S-plastic cable + aluminum bottom bar WITHOUT cassette)