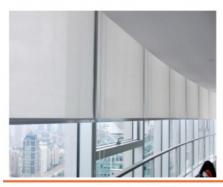

## **Product Description**

Ready Made Semi-Blackout Sun Shade Roller Blind Curtain Roller Blinds, Shades For Windows \*\*\*\*\*TWO SYSTEMS FOR CHOICES\*\*\*\*\*\*\*\*\*\*\*\*\*\*

SYSTEM NO .L11:(Aluminum bracket +S-plastic cable + aluminum bottom bar WITHOUT cassette)

\*Delivery time:within 4 days can be shipped after payment.

\*Easy to install and designed in versatile light grey/off-white shade, this plain blackout/half blackout roller blind provides high levels of insulation to help reduce unwanted external noise and light, available in a choice of sizes to fit your windows.