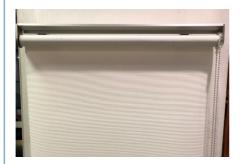

\*Delivery time:within 4 days can be shipped after payment.

\*Easy to install and designed in versatile light grey/off-white shade, this plain blackout/half blackout roller blind provides high levels of insulation to help reduce unwanted external noise and light, available in a choice of sizes to fit your windows.

\*These blinds can be cut down to suit your requirements. Please note that blinds cannot be returned once altered.

 $Please\ note: The\ width\ measurements\ quoted\ are\ the\ fabric\ width,\ which\ \textbf{includes}\ the\ brackets\ and\ mechanism.$ 