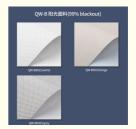

## \*\*\*\*\*\*\*9 SERIES OF DIFFERENT COLORS & FABRIC AVAILABLE \*\*\*\*\*\*\*\*\*\*\*\*\*\*\*\*\*\*\*\*\*\*\*\*\*\*\*\*\*\*

\*HALF BLACKOUT & BLACK OUT \*WATER PROOF& MILDEW PROOF \*FLAME RETARDENT

HALF BLACKOUT
- (OPENESS 5%)

QW-G1501 QW-G1502 QW-G1503 QW-G2501 QW-G2502 QW-G2503

HALF BLACK OUT

100% BLACK OUT
-FLAME RETRARDENT

HALF BLACK OUT(SIMPLE)

100% BLACK OUT -{FOAM COATED)

100% BLACK OUT -(DOUBLE SNASHED)

100% BLACK OUT
-WATER&MILDEW PROOF(double coated)