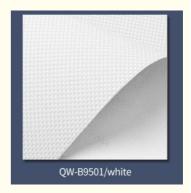

## \*\*\*\*\*\*\*9 SERIES OF DIFFERENT COLORS & FABRIC AVAILABLE \*\*\*\*\*\*\*\*\*\*\*\*\*\*\*\*\*\*\*\*\*\*\*\*\*\*\*\*\*\*

\*HALF BLACKOUT & BLACK OUT \*WATER PROOF& MILDEW PROOF \*FLAME RETARDENT

HALF BLACKOUT
- (OPENESS 5%)

QW-G1501 QW-G1502 QW-G1503 QW-G2501 QW-G2502 QW-G2503

HALF BLACK OUT

100% BLACK OUT
-FLAME RETRARDENT

HALF BLACK OUT(SIMPLE)

100% BLACK OUT -{FOAM COATED)

100% BLACK OUT -(DOUBLE SNASHED)

100% BLACK OUT
-WATER&MILDEW PROOF(double coated)