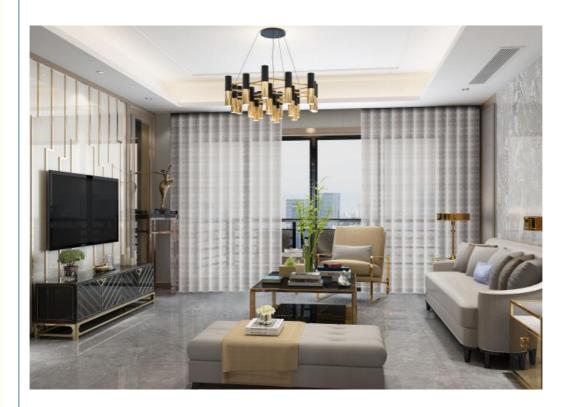

#### **Product Description**

High Quality Decorative White Window Curtain Blinds Vertical Blinds with Vertical components

#### A SLEEK OPTION FOR FLEXIBLE LIGHT CONTROL

\*\*\*Vertical Blinds are one of the most functional window treatments which add modern lines and gentle flow in your space. With Vertical Blinds installed, you can enjoy total light and privacy control at an affordable price.

\*\*\*Vertical blinds are low maintenance, easy to clean, practically-priced. Vertical blinds are best on large windows, sliding/patio doors.

**Detailed Images** 