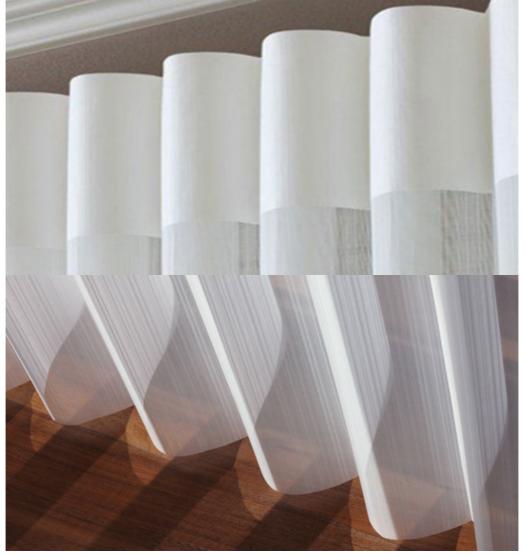

#### **Product Description**

High Quality Decorative White Window Curtain Blinds Vertical Blinds with Vertical components

#### A SLEEK OPTION FOR FLEXIBLE LIGHT CONTROL

\*\*\*Vertical Blinds are one of the most functional window treatments which add modern lines and gentle flow in your space. With Vertical Blinds installed, you can enjoy total light and privacy control at an affordable price.

\*\*\*Vertical blinds are low maintenance, easy to clean, practically-priced. Vertical blinds are best on large windows, sliding/patio doors.

**Detailed Images** 