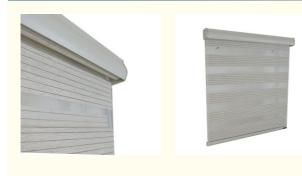

# Semi Blackout Zebra Roller Shades, Dual Layer Roller Blinds For Window Decorative

#### **Product Description**

Semi-Blackout Curtains Double Layer Roller Curtain Shades Zebra Blinds For Window Decorative

**Detailed Images** 

**Product Detail** 