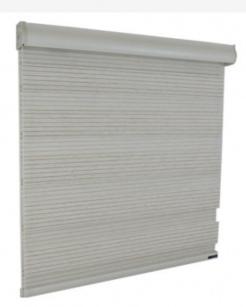

# Semi Blackout Zebra Roller Shades, Dual Layer Roller Blinds For Window Decorative

#### **Product Specification**

• Type: Roller Shades, Roller

• Is\_customized: Yes

Applicable Window Type: Oriel Window
 Format: Bead Rope
 Opening And Closing Right Open

Method:

Method:Technique:

Plain

• Installation Type: Ceiling Installation, Exterior Installation, Side

Installation, Built-in

Design Style: Contemporary
Sheet Size: Wide Blade
Material: Polyester
Pattern: Horizontal
Style: Roller Shades
Keyword: Zebra Blind Curtain