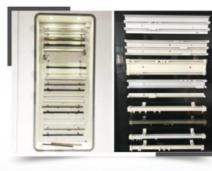

#### **Product Description**

Semi-Blackout Curtains Double Layer Roller Curtain Shades Zebra Blinds For Window Decorative

**Detailed Images** 

**Product Detail** 

## **GOOD PERFORMANCE**

01

- Durable
- · Mildew proof
- Shade

02

- Dust-proof
- Labor saving

- Vertical flatness
- Endurance

### **Product Description**

- Quality Material
- Long Life Time
- Elegant Design

Packing & Delivery

Our company