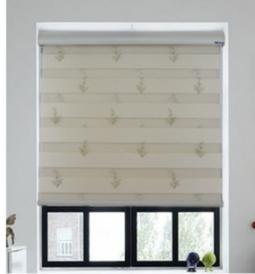

#### **Product Description**

Luxury Fabric Curtain Roller Zebra Blinds For Windows With Aluminum Zebra Bottom Bar

This curtain embroidered the thorn flower on the curtain fabric, which is more complicated than the ordinary finished curtain, but the flower pigment is elegant and more solemn, and the playfulness is a little noble.

#### How Do Zebra Shades Work?

the whole mechanic behind zebra shades is the alternating stripes of light and dark. The way these shades are built means that you have full light control – and the light covers the entire room, rather than hitting a particular spot (as roman shades or roller blinds tend to do). As the solid panels line up with the spaces in between the stripes, the light is entirely blocked and the room is darkened. When the panels are overlapping, the stripes of light will come through, brightening up the room. If you choose a light-blocking fabric, they can be just as effective as blackout roller shades – perfect for blocking out harmful UV rays.