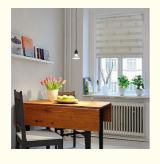

#### How Do Zebra Shades Work?

the whole mechanic behind zebra shades is the alternating stripes of light and dark. The way these shades are built means that you have full light control – and the light covers the entire room, rather than hitting a particular spot (as roman shades or roller blinds tend to do). As the solid panels line up with the spaces in between the stripes, the light is entirely blocked and the room is darkened. When the panels are overlapping, the stripes of light will come through, brightening up the room. If you choose a light-blocking fabric, they can be just as effective as blackout roller shades – perfect for blocking out harmful UV rays.

To use zebra shades, there is a chain or cord loop on one side that is pulled to move the fabric loop around the roller. This will adjust the shaded lines to create the desired effect. For the smart home aesthetic, you can also find cordless zebra shades; they come with a motor and remote, making it easier to operate from anywhere in the room.