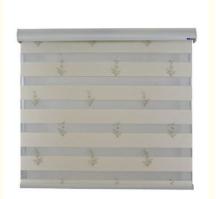

# Luxury Fabric Blackout Zebra Roller Blinds Rope Control For Windows

#### **Product Description**

Luxury Fabric Curtain Roller Zebra Blinds For Windows With Aluminum Zebra Bottom Bar

This curtain embroidered the thorn flower on the curtain fabric, which is more complicated than the ordinary finished curtain, but the flower pigment is elegant and more solemn, and the playfulness is a little noble.