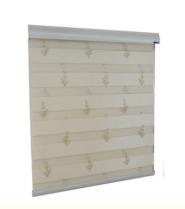

# Luxury Fabric Blackout Zebra Roller Blinds Rope Control For Windows

#### **Product Description**

Luxury Fabric Curtain Roller Zebra Blinds For Windows With Aluminum Zebra Bottom Bar

This curtain embroidered the thorn flower on the curtain fabric, which is more complicated than the ordinary finished curtain, but the flower pigment is elegant and more solemn, and the playfulness is a little noble.