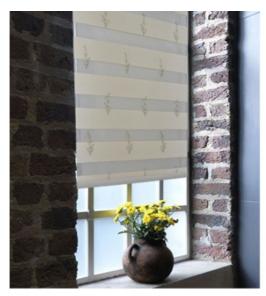

#### **Product Description**

Luxury Fabric Curtain Roller Zebra Blinds For Windows With Aluminum Zebra Bottom Bar

This curtain embroidered the thorn flower on the curtain fabric, which is more complicated than the ordinary finished curtain, but the flower pigment is elegant and more solemn, and the playfulness is a little noble.

#### How Do Zebra Shades Work?

the whole mechanic behind zebra shades is the alternating stripes of light and dark. The way these shades are built means that you have full light control – and the light covers the entire room, rather than hitting a particular spot (as roman shades or roller blinds tend to do). As the solid panels line up with the spaces in between the stripes, the light is entirely blocked and the room is darkened. When the panels are overlapping, the stripes of light will come through, brightening up the room. If you choose a light-blocking fabric, they can be just as effective as blackout roller shades – perfect for blocking out harmful UV rays.