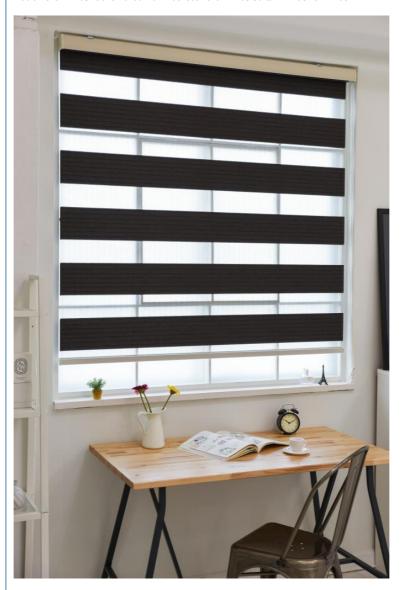

## Product Description

Zebra Roller Blinds Fabric Manual Half Blackout Roller Blinds Curtain Blinds For Window

\*KEEWO-MAKERS OF HIGH QUALITY HOME AND COMMERCIAL INTERIOR WINDOW TREATMENT PRODUCTS SINCE 2004.

------

\*MINIMALIST STYLE! Our roller shade is a classic, sleek minimalist design! It is a simple white blackout curtain! The shade is stiffer and provides a sleek area to look at! Add a bright, white ambiance while blacking out the light! Just because you need extra sleep doesn't mean your room needs to look like a dungeon! Our roller shades look wonderful in bedrooms, kitchens, and offices! Finally, block out light with style!