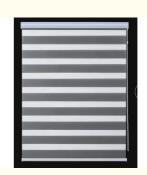

# Fabric Manual Zebra Blind Curtain Half Blackout Waterproof For Home Hotel

## **Product Specification**

Applicable Window Type: Oriel Window

Installation Type: Built-in, Ceiling Installation, Exterior Installation. Side Installation

Material: Polyester Pattern: Horizontal

• Feature: Waterproof, UV PROTECTION, ANTI-STATIC

## Product Description

Zebra Roller Blinds Fabric Manual Half Blackout Roller Blinds Curtain Blinds For Window

\*KEEWO-MAKERS OF HIGH QUALITY HOME AND COMMERCIAL INTERIOR WINDOW TREATMENT PRODUCTS SINCE 2004.