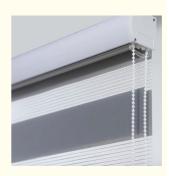

# Fabric Manual Zebra Blind Curtain Half Blackout Waterproof For Home Hotel

## **Product Specification**

Applicable Window Type: Oriel Window

Installation Type: Built-in, Ceiling Installation, Exterior Installation. Side Installation

Material: Polyester Pattern: Horizontal

• Feature: Waterproof, UV PROTECTION, ANTI-STATIC

## Product Description

Zebra Roller Blinds Fabric Manual Half Blackout Roller Blinds Curtain Blinds For Window

\*KEEWO-MAKERS OF HIGH QUALITY HOME AND COMMERCIAL INTERIOR WINDOW TREATMENT PRODUCTS SINCE 2004.