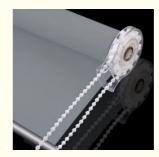

\*Movement: Manual system with chain

\*Options: Lateral guide set with s-steel/plastic cables and supports.

\*Delivery time:within 4 days can be shipped after payment.

\*Easy to install and designed in versatile light grey/off-white shade, this plain blackout/half blackout roller blind provides

SYSTEM NO .1:(Steel bracket +plastic cable+ flat aluminum bottom bar)

SYSTEM NO. 2:(Aluminum bracket +S-stainless cable + around aluminum bottom bar)

\*HALF BLACKOUT & BLACK OUT

\*WATER PROOF& MILDEW PROOF