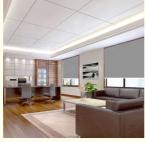

#### Waterproof and uv protection roller blind

Pvc Polyester Blackout Korea Combi Day Night Manual Window Blinds Zebra Roller Curtains Blinds

\*Installation: Wall, ceiling

\*Materials & finishing: Aluminium structure, polished or any lacquered

\*Movement: Manual system with chain

\*Options: Lateral guide set with s-steel/plastic cables and supports.

\*Delivery time:within 4 days can be shipped after payment.

\*Easy to install and designed in versatile light grey/off-white shade, this plain blackout/half blackout roller blind provides

high levels of insulation to help reduce unwanted external noise and light, available in a choice of sizes to fit your windows.

\*These blinds can be cut down to suit your requirements. Please note that blinds cannot be returned once altered.