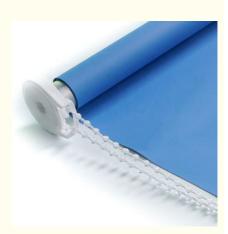

Please note: The width measurements quoted are the fabric width, which includes the brackets and mechanism.

(The price is defaults to System No.1, if you need system NO.2, pls tell me in advance.)

\*\*\*\*\*TWO SYSTEMS FOR CHOICES\*\*\*\*\*\*\*\*\*\*

SYSTEM NO .1:(Steel bracket +plastic cable+ flat aluminum bottom bar)

SYSTEM NO. 2:(Aluminum bracket +S-stainless cable + around aluminum bottom bar)

\*HALF BLACKOUT & BLACK OUT

\*WATER PROOF& MILDEW PROOF