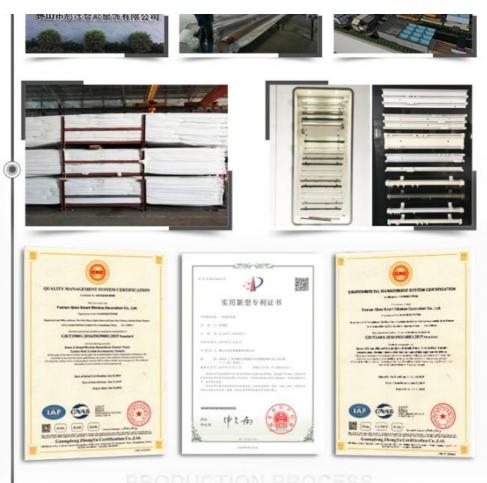

company proflie

#### **COMPANY INFORMATION**



## **About Us**

Keewo Window Decoration Co., Ltd., established in 2004, is specializing in supplying one-stop service for window decoration with varieties goods of curtain rods with accessories, tracks, blinds, shades and curtains. Now it is expanded to 14,000 m2 workshop, 200 stuffs, 1000 m2 show room.

Factory and head-office is currently located in Foshan city of Guangdong (51 kilometers from Guangzhou Tower) .Aiming at "Best quality, customer first, amazing service, continuous innovation", KEEWO is well know for last 16 years.

For STOCK items, current lead time is 1- 4 DAYS after payment. Custom items are all available. For NON-STOCK items (Custom items), please contact me directly for more details.

# ■ Workshop of our factory









## PRODUCTION PROCESS





















## CARTON FAIR























intelligentwindowblinds.com

728 Industrial Zone, Jiansha Road, Danzao Town, Nanhai District, Foshan City