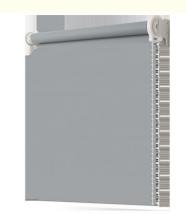

#### Waterproof and uv protection roller blind

Pvc Polyester Blackout Korea Combi Day Night Manual Window Blinds Zebra Roller Curtains Blinds

\*Installation: Wall, ceiling

\*Materials & finishing: Aluminium structure, polished or any lacquered

\*Movement: Manual system with chain

\*Options: Lateral guide set with s-steel/plastic cables and supports.

\*Delivery time:within 4 days can be shipped after payment.

\*Easy to install and designed in versatile light grey/off-white shade, this plain blackout/half blackout roller blind provides

high levels of insulation to help reduce unwanted external noise and light, available in a choice of sizes to fit your windows.

\*These blinds can be cut down to suit your requirements. Please note that blinds cannot be returned once altered.