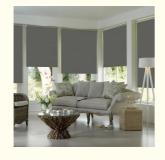

#### Waterproof and uv protection roller blind

Pvc Polyester Blackout Korea Combi Day Night Manual Window Blinds Zebra Roller Curtains Blinds

\*Installation: Wall, ceiling

\*Materials & finishing: Aluminium structure, polished or any lacquered

high levels of insulation to help reduce unwanted external noise and light, available in a choice of sizes to fit your windows.

\*These blinds can be cut down to suit your requirements. Please note that blinds cannot be returned once altered.