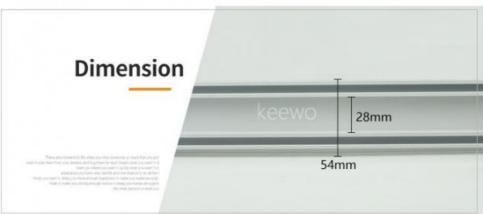

#### **Product Specification**

Material: Aluminum

• Usage: Window Curtain Home Decoration

• Length: 6m Or Customized

Installation: Ceiling Mounted/wall MountedUseage: Home, Hotel, Apartment

• Keywords: Holds A Double Layer Of Curtains