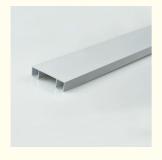

#### **Product Specification**

Material: Aluminum

• Usage: Window Curtain Home Decoration

• Length: 6m Or Customized

Installation: Ceiling Mounted/wall MountedUseage: Home, Hotel, Apartment

• Keywords: Holds A Double Layer Of Curtains

## **D**escription

Contact us

For this one, it looks so luxury, but the price is competitive. It is so popular in the Africa.

There have 2 install optional:bracket free and bracket.

The track material is aluminum. the runner and end cap are plastic.