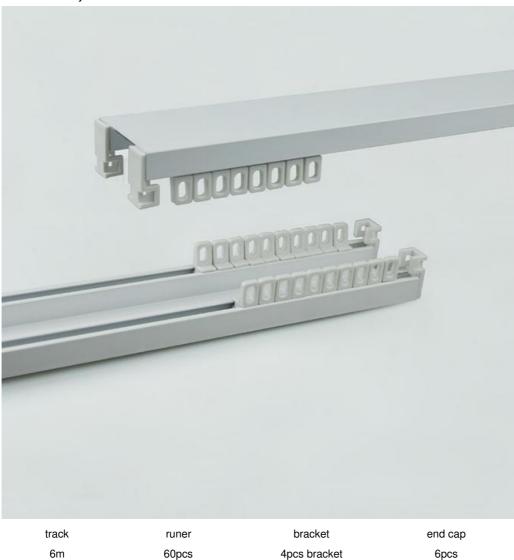

#### **Product Specification**

Material: Aluminum

• Usage: Window Curtain Home Decoration

• Length: 6m Or Customized

Installation: Ceiling Mounted/wall MountedUseage: Home, Hotel, Apartment

• Keywords: Holds A Double Layer Of Curtains

## **D**escription

Contact us

For this one, it looks so luxury, but the price is competitive. It is so popular in the Africa.

There have 2 install optional:bracket free and bracket.

The track material is aluminum. the runner and end cap are plastic.

It can be ceiling mounted and wall mounted.

The double curtain track rail hang the sheer and curtains.