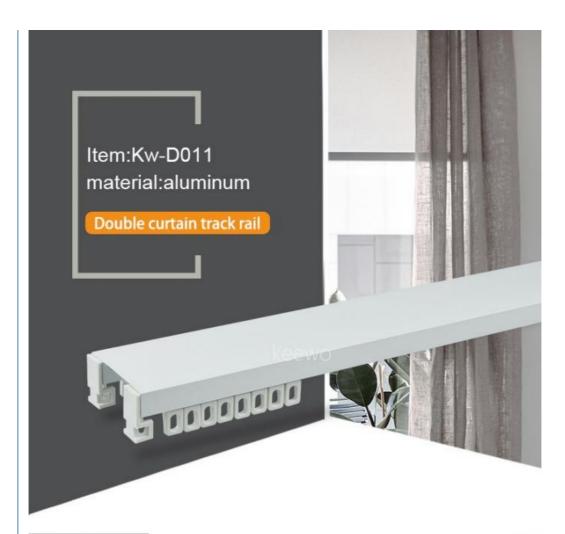

# Ceiling Wall Mount Aluminum Material 2 Track Double Curtain Rail With Curtain Rail Track Gli

#### **Product Specification**

Material: Aluminum

• Usage: Window Curtain Home Decoration

• Length: 6m Or Customized

Installation: Ceiling Mounted/wall MountedUseage: Home, Hotel, Apartment

• Keywords: Holds A Double Layer Of Curtains

It can be ceiling mounted and wall mounted.

The double curtain track rail hang the sheer and curtains.