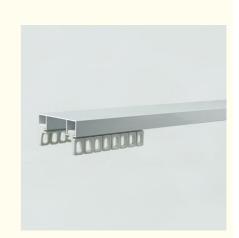

### **Product Description**

Elegance in it's simplicity,KEEWO TRACK RAIL hanging system is designed to be a sleek and contemporary addition to any room.

## **D**escription

Contact us

For this one, it looks so luxury, but the price is competitive. It is so popular in the Africa.

There have 2 install optional:bracket free and bracket.

The track material is aluminum. the runner and end cap are plastic.

It can be ceiling mounted and wall mounted.

The double curtain track rail hang the sheer and curtains.