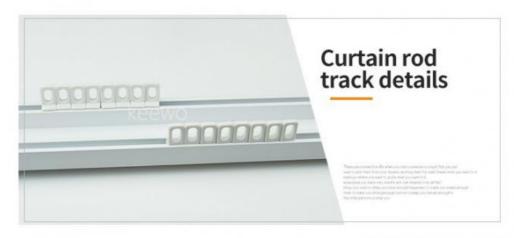

### **Product Description**

Elegance in it's simplicity,KEEWO TRACK RAIL hanging system is designed to be a sleek and contemporary addition to any room.

## **D**escription

Contact us

For this one, it looks so luxury, but the price is competitive. It is so popular in the Africa.

There have 2 install optional:bracket free and bracket.

The track material is aluminum. the runner and end cap are plastic.

It can be ceiling mounted and wall mounted.

The double curtain track rail hang the sheer and curtains.