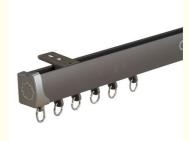

#### **Product Description**

Aluminium Curtain Rail Track White Color For Home Decoration ODM

Material Aluminum alloy 6/6.6meters for one piece,or customize Curtain track length Curtain track color White/Ivory Curtain track finial Plastic/pvc Curtain track steel bracket Curtain track ring Plastic/pvc Component/Kits 1m curtain track +8 runners+2 end caps,Use carton packaging Brand Agent ODM/OEM,we accept customers, design or samples