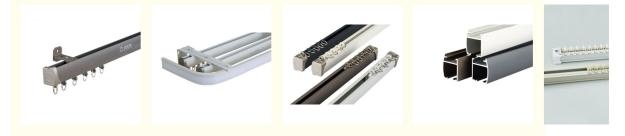

|    |
| • Size:                         | Custom Length,max Length Is 6.6m                                                                     | 00 |
| Color:                          | White/blue/champagne                                                                                 | 0  |
| <ul> <li>Package:</li> </ul>    | Sack Or Carton Package                                                                               |    |
| <ul> <li>Highlight:</li> </ul>  | Aluminium Curtain Rail Track White,<br>Home Aluminium Curtain Rail Track,<br>ODM white curtain track |    |
|                                 |                                                                                                      |    |

## More Images



#### **Product Description**

Aluminium Curtain Rail Track White Color For Home Decoration ODM

#### Our strength:

1.Support small order ,and the bearing capacity :over 15KGS/one meter . 2.Usage:home decoration,shower curtain,hotel project,hospital project and so on 3.ODM&OEM orders are welcome and customer's packing is available. 4. Our Promise: Good quality, Good service, Delivery on time.

Material Aluminum alloy 6/6.6meters for one piece,or customize Curtain track length Curtain track color White/Ivory Curtain track finial Plastic/pvc Curtain track steel bracket Curtain track ring Plastic/pvc Component/Kits 1m curtain track +8 runners+2 end caps,Use carton packaging Brand Agent ODM/OEM,we accept customers, design or samples

### Product shows







**Details Images** 



# About Us