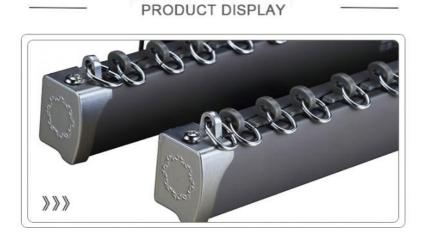

|    |

## More Images



#### **Product Description**

Aluminium Curtain Rail Track White Color For Home Decoration ODM

#### Our strength:

1.Support small order ,and the bearing capacity :over 15KGS/one meter . 2.Usage:home decoration,shower curtain,hotel project,hospital project and so on 3.ODM&OEM orders are welcome and customer's packing is available. 4. Our Promise: Good quality, Good service, Delivery on time.

Material Aluminum alloy 6/6.6meters for one piece,or customize Curtain track length Curtain track color White/Ivory Curtain track finial Plastic/pvc Curtain track steel bracket Curtain track ring Plastic/pvc Component/Kits 1m curtain track +8 runners+2 end caps,Use carton packaging Brand Agent ODM/OEM,we accept customers, design or samples

### Product shows







**Details Images** 



# About Us

Keewo Window Decoration Co., Ltd. ,established in 2004, is specializing in supplying one-stop service for window decoration with varieties goods of curtain rods with accessories, tracks,blinds ,shades and curtains.Now it is expanded to 14,000 m2 workshop,200 stuffs,1000 m2 show room.

Factory and head-office is currently located in Foshan city of Guangdong (51 kilometers from Guangzhou Tower) .Aiming at "Best quality, customer first, amazing service, continuous innovation", KEEWO is well know for last 16 years.

For STOCK items, current lead time is 1- 4 DAYS after payment. Custom items are all available. For NON-STOCK items( Custom items ), please contact me directly for more details.

# Workshop of our factory