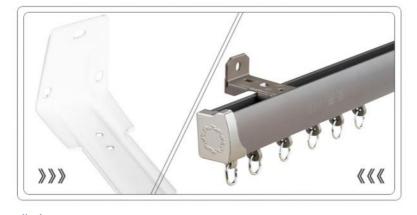

Material Aluminum alloy 6/6.6meters for one piece,or customize Curtain track length Curtain track color White/Ivory Curtain track finial Plastic/pvc Curtain track steel bracket Curtain track ring Plastic/pvc Component/Kits 1m curtain track +8 runners+2 end caps,Use carton packaging Brand Agent ODM/OEM,we accept customers, design or samples

### Product shows

**Details Images** 