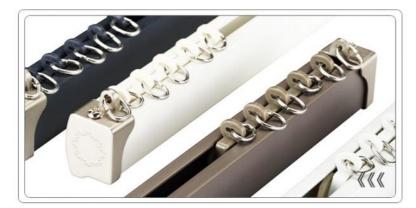

Material Aluminum alloy 6/6.6meters for one piece,or customize Curtain track length Curtain track color White/Ivory Curtain track finial Plastic/pvc Curtain track steel bracket Curtain track ring Plastic/pvc Component/Kits 1m curtain track +8 runners+2 end caps,Use carton packaging Brand Agent ODM/OEM,we accept customers, design or samples

### Product shows

**Details Images** 