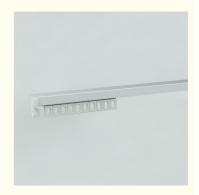

# Wall bracket

**Curtain Rail Aluminum Ceiling Curtain Track For Home Decoration** 

# Aluminum curtain rail:single&double suitable for wall or ceiling mounting

Our strength:

1. Support small order ,and the bearing capacity :over 15KGS/one meter .

2. Usage:home decoration,shower curtain,hotel project,hospital project and so on 3. ODM&OEM orders are welcome and customer's packing is available.