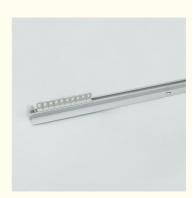

# Wall bracket

**Curtain Rail Aluminum Ceiling Curtain Track For Home Decoration** 

# Aluminum curtain rail:single&double suitable for wall or ceiling mounting

Our strength:

1. Support small order ,and the bearing capacity :over 15KGS/one meter .

2. Usage:home decoration,shower curtain,hotel project,hospital project and so on 3. ODM&OEM orders are welcome and customer's packing is available.