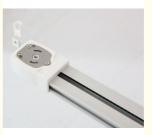

#### KEEWO 2020 New Model Adjustable Curtain Track Rails Electric Curtain Tracks

#### **AUTOMATIC CURTAIN**

Material Aluminum alloy

Curtain track length 2.5-6meters for one piece(customized)

Curtain track color Polishing silver/White

Curtain track end

cap

Plastic

Curtain track bracket

ceiling mounted with screws(without bracket)

Curtain track pulley Plastic

Component/Kits 1set 3meter curtain track includes 30 pulleys+one motor,carton packing

Brand Agent ODM/OEM, we accept customers, design or samples