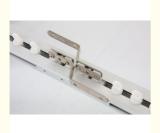

# Adjustable Rails Electric Curtain Rail Motorized Curtain Tracks With Pulley System

#### **Basic Information**

Place of Origin: KEEWO

• Brand Name: Guangdong, China

Model Number: track Minimum Order Quantity: 1 Set

• Price: \$8.00/meters 2-499 meters

Packaging Details: Packaging can be customized according to

your needs

Delivery Time: 5-8 work days
Payment Terms: L/C, T/T, D/P
Supply Ability: 500sets/wkd



#### **Product Specification**

Material: Aluminum, Metal

• Usage: Window Curtain Home Decoration

Product Name: Window Curtain Rail
Style: Simple Classic
Package: Packing
Application: Decoration
Color: White
PiPe Thickness: 1.8mm



#### More Images









#### **Product Description**

#### **Product Description**

Adjustable Rails Electric Curtain Rail Motorized Curtain Tracks With Pulley System

#### KEEWO 2020 New Model Adjustable Curtain Track Rails Electric Curtain Tracks

#### **AUTOMATIC CURTAIN**

Material Aluminum alloy

Curtain track length 2.5-6meters for one piece(customized)

Curtain track color Polishing silver/White

Curtain track end

cap

Plastic

Curtain track bracket

ceiling mounted with screws(without bracket)

Curtain track pulley Plastic

Component/Kits 1set 3meter curtain track includes 30 pulleys+one motor,carton packing

Brand Agent ODM/OEM, we accept customers, design or samples

#### **Details Images**



Packing And Shipment

#### PACKING AND SHIPPING



company proflie

#### **COMPANY INFORMATION**



##