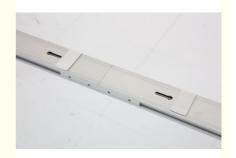

# Adjustable Rails Electric Curtain Rail Motorized Curtain Tracks With Pulley System

#### **Basic Information**

Place of Origin: KEEWO

• Brand Name: Guangdong, China

Model Number: track Minimum Order Quantity: 1 Set

• Price: \$8.00/meters 2-499 meters

Packaging Details: Packaging can be customized according to

your needs

Delivery Time: 5-8 work days
Payment Terms: L/C, T/T, D/P
Supply Ability: 500sets/wkd



#### **Product Specification**

Material: Aluminum, Metal

• Usage: Window Curtain Home Decoration

Product Name: Window Curtain Rail
Style: Simple Classic
Package: Packing
Application: Decoration
Color: White
PiPe Thickness: 1.8mm



#### More Images









#### **Product Description**

#### **Product Description**

Adjustable Rails Electric Curtain Rail Motorized Curtain Tracks With Pulley System

#### KEEWO 2020 New Model Adjustable Curtain Track Rails Electric Curtain Tracks

#### **AUTOMATIC CURTAIN**

Material Aluminum alloy

Curtain track length 2.5-6meters for one piece(customized)

Curtain track color Polishing silver/White

Curtain track end

cap

Plastic

Curtain track bracket

ceiling mounted with screws(without bracket)

Curtain track pulley Plastic

Component/Kits 1set 3meter curtain track includes 30 pulleys+one motor,carton packing

Brand Agent ODM/OEM, we accept customers, design or samples

#### **Details Images**



Packing And Shipment

#### PACKING AND SHIPPING



company proflie

#### **COMPANY