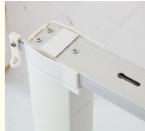

#### **AUTOMATIC CURTAIN**

Material Aluminum alloy

Curtain track length 2.5-6meters for one piece(customized)

Curtain track color Polishing silver/White

Curtain track end

cap

Plastic

Curtain track bracket

ceiling mounted with screws(without bracket)

Curtain track pulley Plastic

Component/Kits 1set 3meter curtain track includes 30 pulleys+one motor,carton packing

Brand Agent ODM/OEM, we accept customers, design or samples