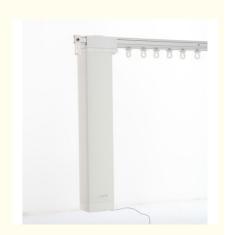

# Adjustable Rails Electric Curtain Rail Motorized Curtain Tracks With Pulley System

#### **Product Description**

Adjustable Rails Electric Curtain Rail Motorized Curtain Tracks With Pulley System

#### KEEWO 2020 New Model Adjustable Curtain Track Rails Electric Curtain Tracks

#### **AUTOMATIC CURTAIN**

Material Aluminum alloy

Curtain track length 2.5-6meters for one piece(customized)

Curtain track color Polishing silver/White

Curtain track end

cap

Plastic

Curtain track bracket

ceiling mounted with screws(without bracket)

Curtain track pulley Plastic

Component/Kits 1set 3meter curtain track includes 30 pulleys+one motor,carton packing

Brand Agent ODM/OEM, we accept customers, design or samples