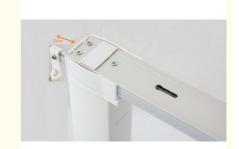

## •••• INSTALLATION STEPS ••••

STEP 1 open the package

STEP 3 use two connectors on both sides of the track

STEP 5 install the slide arm sides of the track

STEP 2
The two sections of track are connected neatly.

STEP 4
Use the "L" tools to Screw the connector

STEP 6 Two slide arms are installed