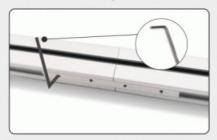

STEP 4
Use the "L" tools to Screw the connector

STEP 6 Two slide arms are installed