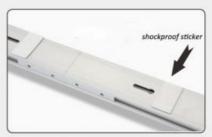

#### STEP 1

Measuring Windows, Use the adjuster to adjust the length according to the actual size of the window

STEP 2

Stick the shockproof sticker on the track, and then use the tool to tighten the screws