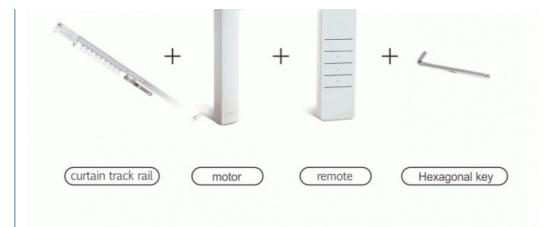

### **AUTOMATIC CURTAIN**

Material Aluminum alloy

Curtain track length 2.5-6meters for one piece(customized)

Curtain track color Polishing silver/White

Curtain track end

cap

Plastic

Curtain track

bracket ceiling mounted with screws(without bracket)

Curtain track pulley Plastic

Component/Kits 1set 3meter curtain track includes 30 pulleys+one motor,carton packing

Brand Agent ODM/OEM,we accept customers, design or samples