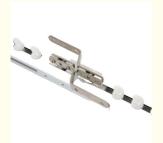

## •••• INSTALLATION STEPS ••••

STEP 1 open the package

STEP 3 use two connectors on both sides of the track

STEP 5 install the slide arm sides of the track

STEP 2
The two sections of track are connected neatly.

STEP 4
Use the "L" tools to Screw the connector

STEP 6 Two slide arms are installed