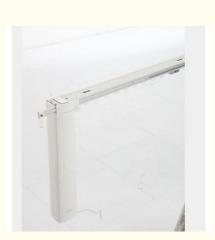

## KEEWO 2020 New Model Adjustable Curtain Track Rails Electric Curtain Tracks

### **AUTOMATIC CURTAIN**

Material Aluminum alloy

Curtain track length 2.5-6meters for one piece(customized)

Curtain track color Polishing silver/White

Curtain track end

cap

Plastic

Curtain track

bracket ceiling mounted with screws(without bracket)

Curtain track pulley Plastic

Component/Kits 1set 3meter curtain track includes 30 pulleys+one motor,carton packing

Brand Agent ODM/OEM,we accept customers, design or samples