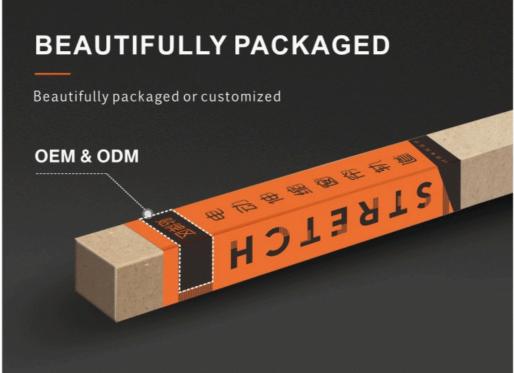

ation
Color: White
PiPe Thickness: 1.8mm



#### More Images

· MOQ:

Surface Treatment:







#### **Product Description**

KEEWO 2020 New Model Adjustable Curtain track Rails Electric Curtain Tracks With Curtain Motor

## **Product Description**

## KEEWO 2020 New Model Adjustable Curtain Track Rails Electric Curtain Tracks

### **AUTOMATIC CURTAIN**

Material Aluminum alloy

Curtain track length 2.5-6meters for one piece(customized)

Curtain track color Polishing silver/White

Curtain track end

cap

Plastic

Curtain track

bracket ceiling mounted with screws(without bracket)

Curtain track pulley Plastic

Component/Kits 1set 3meter curtain track includes 30 pulleys+one motor,carton packing

Brand Agent ODM/OEM,we accept customers, design or samples

## **Details Images**





















## •••• INSTALLATION STEPS ••••



STEP 1 open the package



STEP 3 use two connectors on both sides of the track



STEP 5 install the slide arm sides of the track



STEP 2
The two sections of track are connected neatly.



STEP 4
Use the "L" tools to Screw the connector



STEP 6 Two slide arms are installed

## PRODUCT PARAMETERS

V

NAME: Telescopic electric curtain track

COLOR: Matte silver

MATERIAL: Aluminum alloy

CRAFT: Adamantine electrophoresis

MOUNT METHOD: ceiling mount/wall mount

## PRODUCT INTRODUCTION

₩



## MOTOR INSTALLATION



#### STEP 1

Pull left,Pull out the safety plug .

#### STEP 2

Install the motor into the picture end cover of the rail,Then Lock the motor

#### STEP :

Turn on the power,complete the motor installation

### **CEILING MOUNTING •**