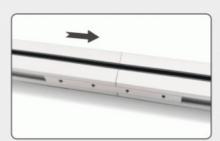

## •••• INSTALLATION STEPS ••••

STEP 1 open the package

STEP 3 use two connectors on both sides of the track

STEP 5 install the slide arm sides of the track

STEP 2
The two sections of track are connected neatly.