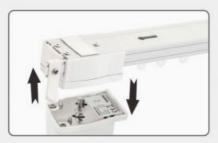

## •••• INSTALLATION STEPS ••••

STEP 1 open the package

STEP 3 use two connectors on both sides of the track

STEP 5 install the slide arm sides of the track

STEP 2
The two sections of track are connected neatly.

STEP 4
Use the "L" tools to Screw the connector

STEP 6 Two slide arms are installed