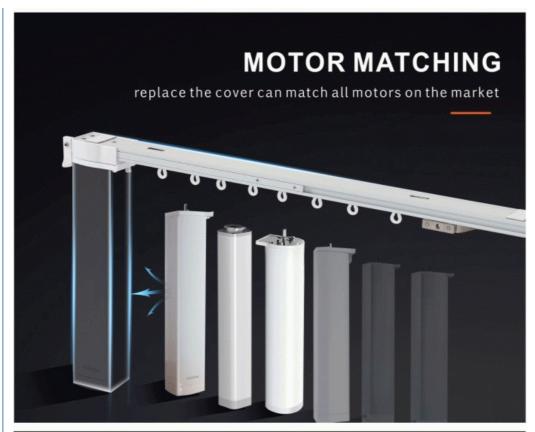

ion
Color: White
PiPe Thickness: 1.8mm



#### More Images

· MOQ:

Surface Treatment:







#### **Product Description**

KEEWO 2020 New Model Adjustable Curtain track Rails Electric Curtain Tracks With Curtain Motor

## **Product Description**

## KEEWO 2020 New Model Adjustable Curtain Track Rails Electric Curtain Tracks

### **AUTOMATIC CURTAIN**

Material Aluminum alloy

Curtain track length 2.5-6meters for one piece(customized)

Curtain track color Polishing silver/White

Curtain track end

cap

Plastic

Curtain track

bracket ceiling mounted with screws(without bracket)

Curtain track pulley Plastic

Component/Kits 1set 3meter curtain track includes 30 pulleys+one motor,carton packing

Brand Agent ODM/OEM,we accept customers, design or samples

## **Details Images**





















## •••• INSTALLATION STEPS ••••



STEP 1 open the package



STEP 3 use two connectors on both sides of the track



STEP 5 install the slide arm sides of the track



STEP 2
The two sections of track are connected neatly.



STEP 4
Use the "L" tools to Screw the connector



STEP 6 Two slide arms are installed

## PRODUCT PARAMETERS

V

NAME: Telescopic electric curtain track

COLOR: Matte silver

MATERIAL: Aluminum alloy

CRAFT: Adamantine electrophoresis

MOUNT METHOD: ceiling mount/wall mount

## PRODUCT INTRODUCTION

₩



## MOTOR INSTALLATION



#### STEP 1

Pull left,Pull out the safety plug .

#### STEP 2

Install the motor into the picture end cover of the rail,Then Lock the motor

#### STEP :

Turn on the power,complete the motor installation

### **CEILING MOUNTING •**