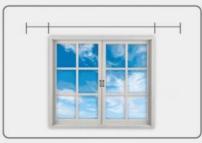

#### STEP 1

Measuring Windows, Use the adjuster to adjust the length according to the actual size of the window

STEP 2

Stick the shockproof sticker on the track, and then use the tool to tighten the screws