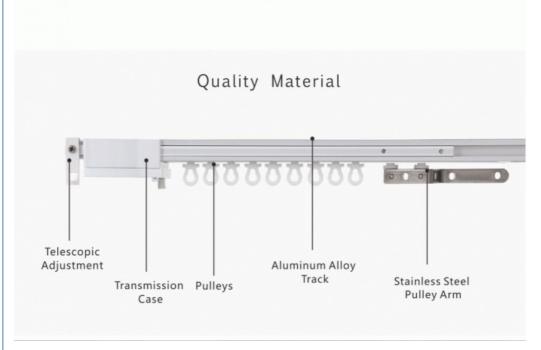

### **AUTOMATIC CURTAIN**

Material Aluminum alloy

Curtain track length 2.5-6meters for one piece(customized)

Curtain track color Polishing silver/White

Curtain track end

cap

Plastic

Curtain track

bracket ceiling mounted with screws(without bracket)

Curtain track pulley Plastic

Component/Kits 1set 3meter curtain track includes 30 pulleys+one motor,carton packing

Brand Agent ODM/OEM,we accept customers, design or samples

## PRODUCT PARAMETERS

V

NAME: Telescopic electric curtain track

COLOR: Matte silver

MATERIAL: Aluminum alloy

CRAFT: Adamantine electrophoresis

MOUNT METHOD: ceiling mount/wall mount