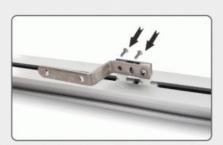

## •••• INSTALLATION STEPS ••••

STEP 1 open the package

STEP 3 use two connectors on both sides of the track

STEP 5 install the slide arm sides of the track

STEP 2
The two sections of track are connected neatly.

STEP 4
Use the "L" tools to Screw the connector

STEP 6 Two slide arms are installed