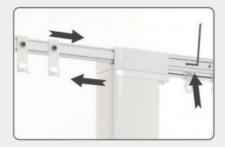

## •••• INSTALLATION STEPS ••••

STEP 1 open the package

STEP 3 use two connectors on both sides of the track

STEP 5 install the slide arm sides of the track

STEP 2
The two sections of track are connected neatly.

STEP 4
Use the "L" tools to Screw the connector

STEP 6 Two slide arms are installed