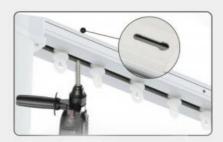

### **AUTOMATIC CURTAIN**

Material Aluminum alloy

Curtain track length 2.5-6meters for one piece(customized)

Curtain track color Polishing silver/White

Curtain track end

cap

Plastic

Curtain track

bracket ceiling mounted with screws(without bracket)

Curtain track pulley Plastic

Component/Kits 1set 3meter curtain track includes 30 pulleys+one motor,carton packing

Brand Agent ODM/OEM,we accept customers, design or samples