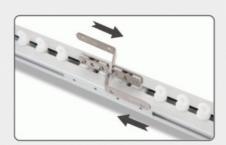

## •••• INSTALLATION STEPS ••••

STEP 1 open the package

STEP 3 use two connectors on both sides of the track

STEP 5 install the slide arm sides of the track

STEP 2
The two sections of track are connected neatly.

STEP 4
Use the "L" tools to Screw the connector

STEP 6 Two slide arms are installed