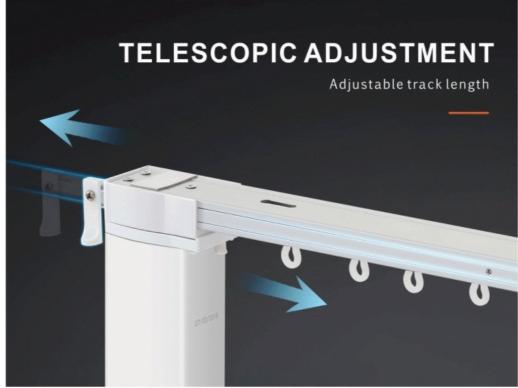

## PRODUCT PARAMETERS

V

NAME: Telescopic electric curtain track

COLOR: Matte silver

MATERIAL: Aluminum alloy

CRAFT: Adamantine electrophoresis

MOUNT METHOD: ceiling mount/wall mount

#### STEP 1

Measuring Windows, Use the adjuster to adjust the length according to the actual size of the window

STEP 2

Stick the shockproof sticker on the track, and then use the tool to tighten the screws