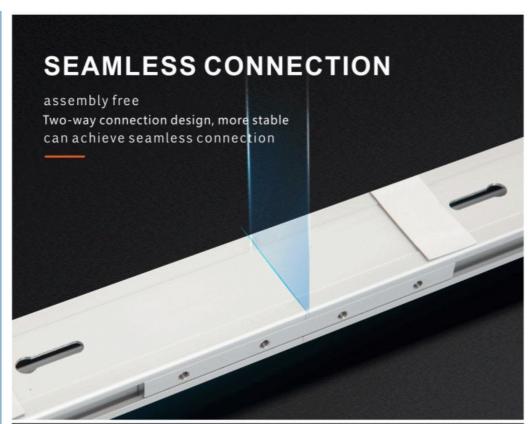

## **Details Images**

## •••• INSTALLATION STEPS ••••

STEP 1 open the package

STEP 3 use two connectors on both sides of the track

STEP 5 install the slide arm sides of the track

STEP 2
The two sections of track are connected neatly.

STEP 4
Use the "L" tools to Screw the connector

STEP 6 Two slide arms are installed