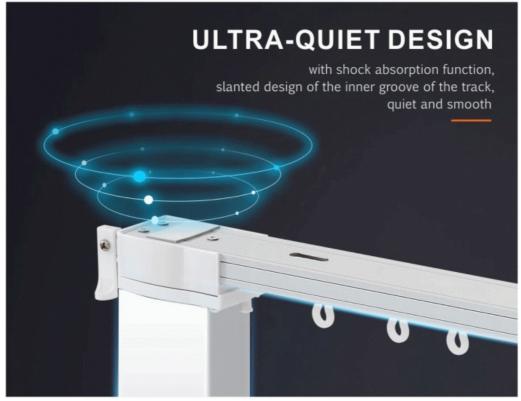

### **AUTOMATIC CURTAIN**

Material Aluminum alloy

Curtain track length 2.5-6meters for one piece(customized)

Curtain track color Polishing silver/White

Curtain track end

cap

Plastic

Curtain track

bracket ceiling mounted with screws(without bracket)

Curtain track pulley Plastic

Component/Kits 1set 3meter curtain track includes 30 pulleys+one motor,carton packing

Brand Agent ODM/OEM,we accept customers, design or samples