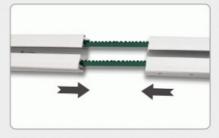

## •••• INSTALLATION STEPS ••••

STEP 1 open the package

STEP 3 use two connectors on both sides of the track

STEP 5 install the slide arm sides of the track

STEP 2
The two sections of track are connected neatly.