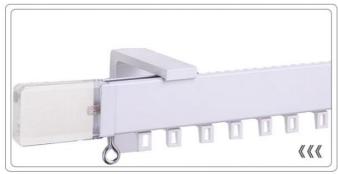

## **Product Description**

keewo high quality simple decorative square aluminum heavy duty sliding curtain track curtain rail

### Our strength:

Support small order ,and the bearing capacity :over 15KGS/one meter .
Usage:home decoration,shower curtain,hotel project,hospital project and so on 3.0DM&OEM orders are welcome and customer's packing is available.
Our Promise: Good quality,Good service,Delivery on time.

Material Aluminum alloy

Curtain track length 6/6.6meters for one piece,or customized

Curtain track color White/black Curtain track finial Plastic/pvc Curtain track bracket

Curtain track ring Plastic/pvc

Component/Kits 1m curtain track +8 runners+2 end caps+2 single bracket, Use carton packaging