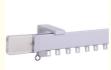

## **Product Description**

keewo high quality simple decorative square aluminum heavy duty sliding curtain track curtain rail

Material Aluminum alloy

Curtain track length 6/6.6meters for one piece,or customized

Curtain track color White/black Curtain track finial Plastic/pvc Curtain track bracket

Curtain track ring Plastic/pvc

Component/Kits 1m curtain track +8 runners+2 end caps+2 single bracket, Use carton packaging