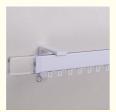

## **Product Description**

keewo high quality simple decorative square aluminum heavy duty sliding curtain track curtain rail

Material Aluminum alloy

Curtain track length 6/6.6meters for one piece,or customized

Curtain track color White/black Curtain track finial Plastic/pvc Curtain track bracket

Curtain track ring Plastic/pvc

Component/Kits 1m curtain track +8 runners+2 end caps+2 single bracket, Use carton packaging