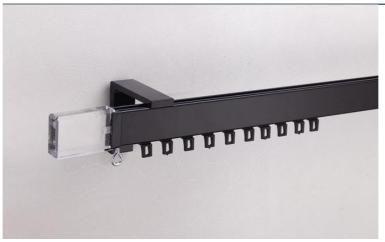

# Decorative Square Silent Curtain Track, Heavy Duty Curtain Rail

## **Product Description**

keewo high quality simple decorative square aluminum heavy duty sliding curtain track curtain rail

Material Aluminum alloy

Curtain track length 6/6.6meters for one piece,or customized

Curtain track color White/black Curtain track finial Plastic/pvc Curtain track bracket

Curtain track ring Plastic/pvc

Component/Kits 1m curtain track +8 runners+2 end caps+2 single bracket, Use carton packaging