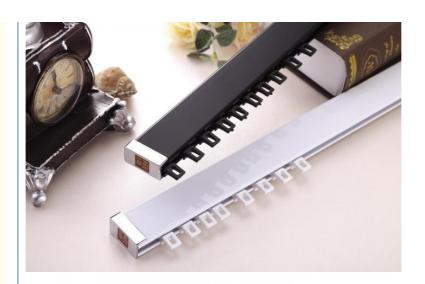

## **Product Description**

keewo high quality simple decorative square aluminum heavy duty sliding curtain track curtain rail

### Our strength:

Support small order ,and the bearing capacity :over 15KGS/one meter .
Usage:home decoration,shower curtain,hotel project,hospital project and so on 3.0DM&OEM orders are welcome and customer's packing is available.
Our Promise: Good quality,Good service,Delivery on time.

Material Aluminum alloy

Curtain track length 6/6.6meters for one piece,or customized

Curtain track color White/black Curtain track finial Plastic/pvc Curtain track bracket

Curtain track ring Plastic/pvc

Component/Kits 1m curtain track +8 runners+2 end caps+2 single bracket, Use carton packaging