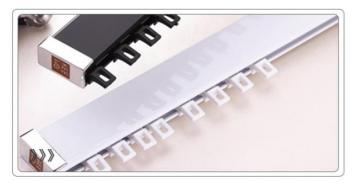

## **Product Description**

keewo high quality simple decorative square aluminum heavy duty sliding curtain track curtain rail

### Our strength:

Support small order ,and the bearing capacity :over 15KGS/one meter .
Usage:home decoration,shower curtain,hotel project,hospital project and so on 3.0DM&OEM orders are welcome and customer's packing is available.
Our Promise: Good quality,Good service,Delivery on time.

Material Aluminum alloy

Curtain track length 6/6.6meters for one piece,or customized

Curtain track color White/black Curtain track finial Plastic/pvc Curtain track bracket

Curtain track ring Plastic/pvc

Component/Kits 1m curtain track +8 runners+2 end caps+2 single bracket, Use carton packaging