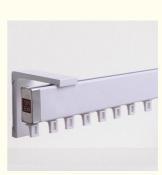

## **Product Description**

keewo high quality simple decorative square aluminum heavy duty sliding curtain track curtain rail

Material Aluminum alloy

Curtain track length 6/6.6meters for one piece,or customized

Curtain track color White/black Curtain track finial Plastic/pvc Curtain track bracket

Curtain track ring Plastic/pvc

Component/Kits 1m curtain track +8 runners+2 end caps+2 single bracket, Use carton packaging