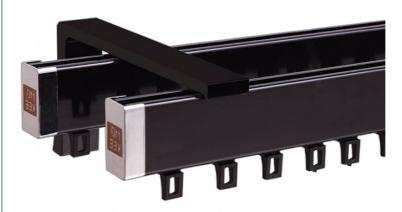

## **Product Description**

keewo high quality simple decorative square aluminum heavy duty sliding curtain track curtain rail

### Our strength:

Support small order ,and the bearing capacity :over 15KGS/one meter .
Usage:home decoration,shower curtain,hotel project,hospital project and so on 3.0DM&OEM orders are welcome and customer's packing is available.
Our Promise: Good quality,Good service,Delivery on time.

Material Aluminum alloy

Curtain track length 6/6.6meters for one piece,or customized

Curtain track color White/black Curtain track finial Plastic/pvc Curtain track bracket

Curtain track ring Plastic/pvc

Component/Kits 1m curtain track +8 runners+2 end caps+2 single bracket, Use carton packaging