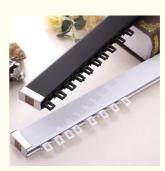

## **Product Description**

keewo high quality simple decorative square aluminum heavy duty sliding curtain track curtain rail

Material Aluminum alloy

Curtain track length 6/6.6meters for one piece,or customized

Curtain track color White/black Curtain track finial Plastic/pvc Curtain track bracket

Curtain track ring Plastic/pvc

Component/Kits 1m curtain track +8 runners+2 end caps+2 single bracket, Use carton packaging