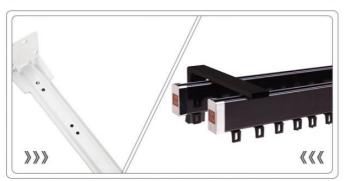

## **Product Description**

keewo high quality simple decorative square aluminum heavy duty sliding curtain track curtain rail

### Our strength:

Support small order ,and the bearing capacity :over 15KGS/one meter .
Usage:home decoration,shower curtain,hotel project,hospital project and so on 3.0DM&OEM orders are welcome and customer's packing is available.
Our Promise: Good quality,Good service,Delivery on time.

Material Aluminum alloy

Curtain track length 6/6.6meters for one piece,or customized

Curtain track color White/black Curtain track finial Plastic/pvc Curtain track bracket

Curtain track ring Plastic/pvc

Component/Kits 1m curtain track +8 runners+2 end caps+2 single bracket, Use carton packaging