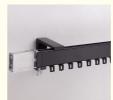

## **Product Description**

keewo high quality simple decorative square aluminum heavy duty sliding curtain track curtain rail

### Our strength:

Support small order ,and the bearing capacity :over 15KGS/one meter .
Usage:home decoration,shower curtain,hotel project,hospital project and so on 3.0DM&OEM orders are welcome and customer's packing is available.
Our Promise: Good quality,Good service,Delivery on time.

Material Aluminum alloy

Curtain track length 6/6.6meters for one piece,or customized

Curtain track color White/black Curtain track finial Plastic/pvc Curtain track bracket

Curtain track ring Plastic/pvc

Component/Kits 1m curtain track +8 runners+2 end caps+2 single bracket, Use carton packaging