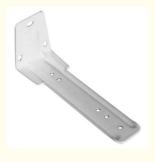

Bracket Type: Wall /ceiling/ Triple/double/bracket

Color: WhiteLength: CustomizedMOQ: 1SET

Package: Carton Package

Delivery Time: Within 3 Days After Payment

Material Aluminum alloy

Curtain track length 6/6.6meters for one piece,or customize

Curtain track color White
Curtain track
bracket steel

Brand Agent ODM/OEM, we accept customers, design or samples