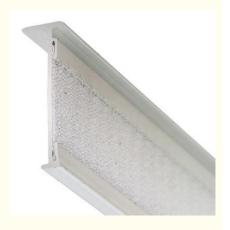

#### **Product Specification**

• Type: Curtain Poles, Tracks & Accessories

Design Style: ModernCurtain Poles, Tracks & Curtain Tracks

Material:

Accessories Type:

Metal Type:
 Aluminum Alloy

• Brand: KEEWO

Usage: Window Curtain Home Decoration
 Product Name: Window Curtain Rail For Window Pocket

Bracket Type: Wall /ceiling/ Triple/double/bracket

Color: WhiteLength: CustomizedMOQ: 1SET

Package: Carton Package

Delivery Time: Within 3 Days After Payment

Material Aluminum alloy

Curtain track length 6/6.6meters for one piece,or customize

Curtain track color White
Curtain track
bracket steel

Brand Agent ODM/OEM, we accept customers, design or samples