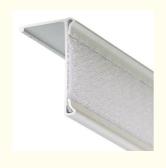

#### **Product Specification**

• Type: Curtain Poles, Tracks & Accessories

Design Style: ModernCurtain Poles, Tracks & Curtain Tracks

Material:

Accessories Type:

Metal Type:
 Aluminum Alloy

• Brand: KEEWO

Usage: Window Curtain Home Decoration
 Product Name: Window Curtain Rail For Window Pocket

Bracket Type: Wall /ceiling/ Triple/double/bracket

Color: WhiteLength: CustomizedMOQ: 1SET

Package: Carton Package

Delivery Time: Within 3 Days After Payment

Material Aluminum alloy

Curtain track length 6/6.6meters for one piece,or customize

Curtain track color White
Curtain track
bracket steel

Brand Agent ODM/OEM, we accept customers, design or samples