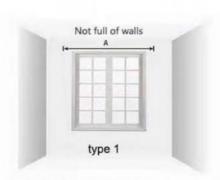

#### Measurement methods

Tips: Please measure the size of the window width, inform the customer service, customer service will help you calculate the size

The product has a tolerance of 0.5-2cm which belongs to the normal range.

the length of (pipe+finial) A= Window width+60cm the track A=window width+40cm

the length of (pipe+finial) A= Full width wall(minus1-2cm) the track A=window width+40cm

Measure against the wall(against the wall)