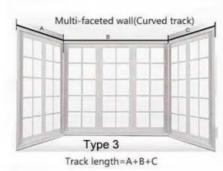

#### Measurement methods

Tips: Please measure the size of the window width, inform the customer service, customer service will help you calculate the size

The product has a tolerance of 0.5-2cm which belongs to the normal range.

A

Type 4

the length of (pipe+finial) A= window width+40cm the track A=window width+30cm