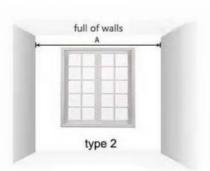

#### Measurement methods

Tips: Please measure the size of the window width, inform the customer service, customer service will help you calculate the size

The product has a tolerance of 0.5-2cm which belongs to the normal range.

the length of (pipe+finial) A= Window width+60cm the track A=window width+40cm

the length of (pipe+finial) A= Full width wall(minus1-2cm) the track A=window width+40cm

Measure against the wall(against the wall)