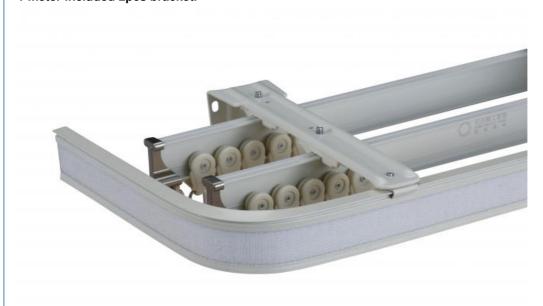

ckaging can be customized according to

your needs

Delivery Time: 5-8 work days
Payment Terms: L/C, T/T, D/P
Supply Ability: 500sets/wkd



#### **Product Specification**

• Type: Curtain Poles, Tracks & Accessories

Design Style: ModernCurtain Poles, Tracks & Curtain Tracks

Material:

Accessories Type:

Metal Type:
 Aluminum Alloy

• Brand: KEEWO

Usage: Window Curtain Home Decoration
 Product Name: Window Curtain Rail For Window Pocket

Bracket Type: Wall /ceiling/ Triple/double/bracket

Color: WhiteLength: CustomizedMOQ: 1SET

Package: Carton Package

Delivery Time: Within 3 Days After Payment



#### More Images









#### **Product Description**



#### **Product Description**

Total price=unit meter price\*meter, less than 1.5m,calculate as 1.5m. 1 meter included 2pcs bracket.



#### Our strength:

- 1. Support small order ,and the bearing capacity :over 15KGS/one meter .
- 2. Usage:home decoration, shower curtain, hotel project, hospital project and so on
- 3.ODM&OEM orders are welcome and customer's packing is available.
- 4. Our Promise: Good quality, Good service, Delivery on time.

Material Aluminum alloy

Curtain track length 6/6.6meters for one piece,or customize

Curtain track color White
Curtain track
bracket steel

Brand Agent ODM/OEM, we accept customers, design or samples

#### **Product shows**

#### Measurement methods

Tips: Please measure the size of the window width, inform the customer service, customer service will help you calculate the size

The product has a tolerance of 0.5-2cm which belongs to the normal range.



the length of (pipe+fini