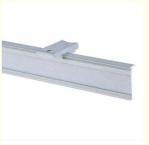

#### **Product Specification**

• Type: Curtain Poles, Tracks & Accessories

Design Style: ModernCurtain Poles, Tracks & Curtain Tracks

Material:

Accessories Type:

Metal Type:
 Aluminum Alloy

• Brand: KEEWO

Usage: Window Curtain Home Decoration
 Product Name: Window Curtain Rail For Window Pocket

Bracket Type: Wall /ceiling/ Triple/double/bracket

Color: WhiteLength: CustomizedMOQ: 1SET

Package: Carton Package

Delivery Time: Within 3 Days After Payment

Material Aluminum alloy

Curtain track length 6/6.6meters for one piece,or customize

Curtain track color White
Curtain track
bracket steel

Brand Agent ODM/OEM, we accept customers, design or samples