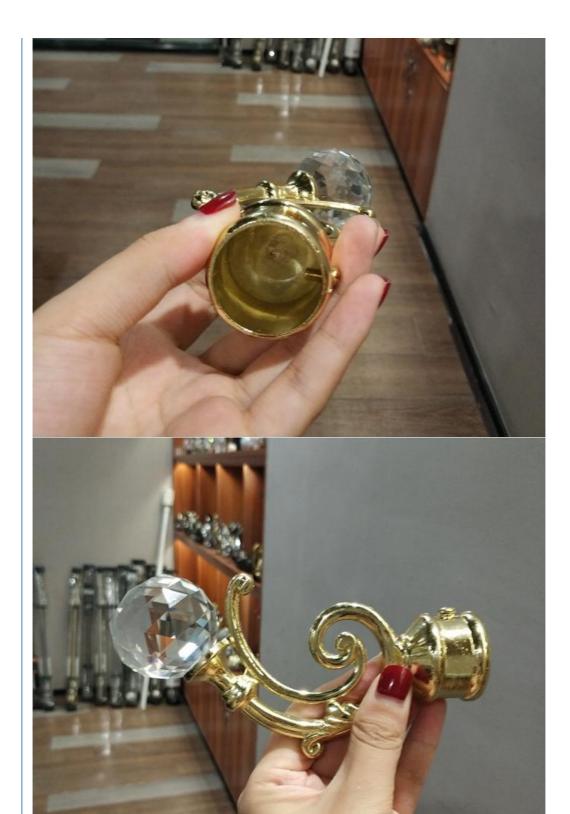

## **Detailed Images**

Before placing an order, you can first ask if the customer service has stock, there is no minimum order quantity in stock, no stock, the minimum order quantity is 1000sets.

contact me directly! pls click here>>>>>>

**Curtain rod Finial** 

Finial material Iron, Aluminum, Zinc-alloy, Resin

Treatment Painting, Plating

16mm,19mm,22mm,25mm,28mm,32mm,35mm or as per the Diameters

customenization

Antique bronze, Antigue Copper, Peal Black, Polishing Black, Satin Nickle etc. Finial colour

Europe and Russia simple and traditional designs, Arabic Muslim designs Finial style

etc.

**Curtain Pole** 

Diameters  $16 mm, 19 mm, 22 mm, 25 mm, 28 mm, 35 mm \ or \ as \ per \ the \ customerization$  Pipe Type Plain pipe,twisted pipe,embossed pipe,chromed pipe