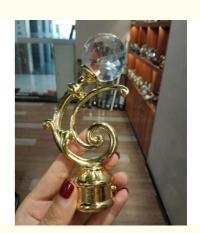

# Wholesale crystal gold curtain pole metal finials curtain rod accessories for curtain rods

**Curtain rod Finial** 

Finial material Iron, Aluminum, Zinc-alloy, Resin

Treatment Painting, Plating

16mm,19mm,22mm,25mm,28mm,32mm,35mm or as per the Diameters

customenization

Antique bronze, Antigue Copper, Peal Black, Polishing Black, Satin Nickle etc. Finial colour

Europe and Russia simple and traditional designs, Arabic Muslim designs Finial style

etc.

**Curtain Pole** 

Diameters  $16 mm, 19 mm, 22 mm, 25 mm, 28 mm, 35 mm \ or \ as \ per \ the \ customerization$  Pipe Type Plain pipe,twisted pipe,embossed pipe,chromed pipe