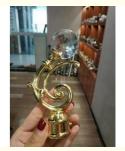

**Curtain rod Finial** 

Finial material Iron, Aluminum, Zinc-alloy, Resin

Treatment Painting, Plating

16mm,19mm,22mm,25mm,28mm,32mm,35mm or as per the Diameters

customenization

Antique bronze, Antigue Copper, Peal Black, Polishing Black, Satin Nickle etc. Finial colour

Europe and Russia simple and traditional designs, Arabic Muslim designs Finial style

etc.

**Curtain Pole** 

Diameters  $16 mm, 19 mm, 22 mm, 25 mm, 28 mm, 35 mm \ or \ as \ per \ the \ customerization$  Pipe Type Plain pipe,twisted pipe,embossed pipe,chromed pipe