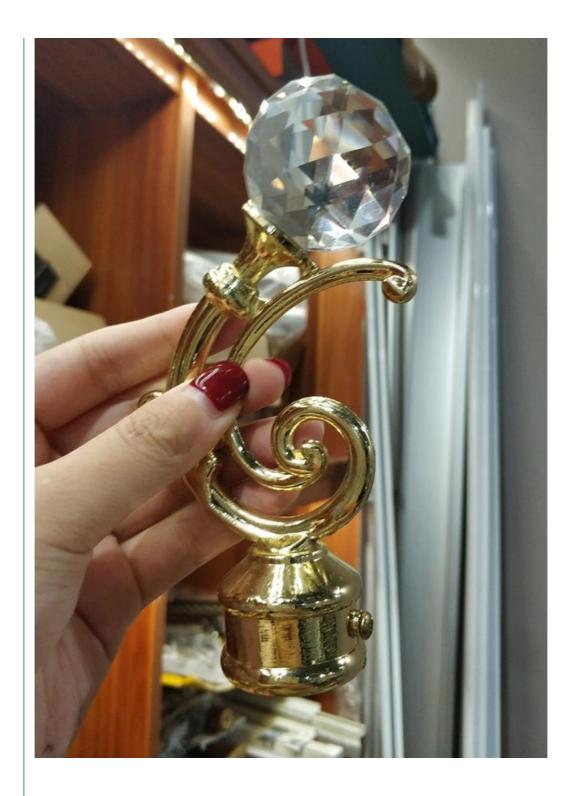

**Curtain rod Finial** 

Finial material Iron, Aluminum, Zinc-alloy, Resin

Treatment Painting, Plating

16mm,19mm,22mm,25mm,28mm,32mm,35mm or as per the Diameters

customenization

Antique bronze, Antigue Copper, Peal Black, Polishing Black, Satin Nickle etc. Finial colour

Europe and Russia simple and traditional designs, Arabic Muslim designs Finial style

etc.

**Curtain Pole** 

Diameters  $16 mm, 19 mm, 22 mm, 25 mm, 28 mm, 35 mm \ or \ as \ per \ the \ customerization$  Pipe Type Plain pipe,twisted pipe,embossed pipe,chromed pipe