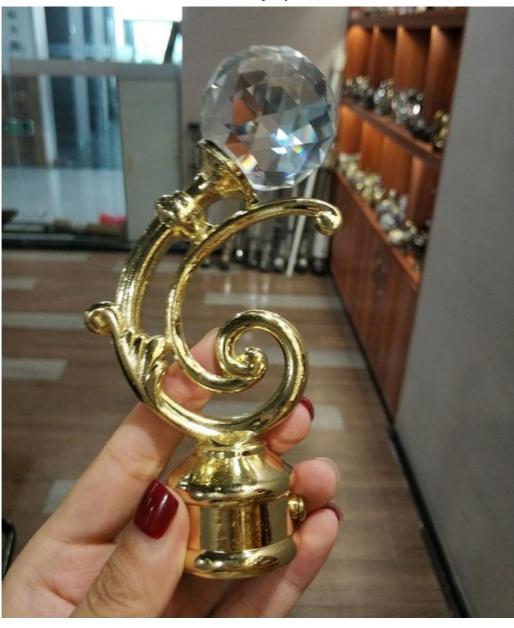

**Curtain rod Finial** 

Finial material Iron, Aluminum, Zinc-alloy, Resin

Treatment Painting, Plating

16mm,19mm,22mm,25mm,28mm,32mm,35mm or as per the Diameters

customenization

Antique bronze, Antigue Copper, Peal Black, Polishing Black, Satin Nickle etc. Finial colour

Europe and Russia simple and traditional designs, Arabic Muslim designs Finial style

etc.

**Curtain Pole** 

Diameters  $16 mm, 19 mm, 22 mm, 25 mm, 28 mm, 35 mm \ or \ as \ per \ the \ customerization$  Pipe Type Plain pipe,twisted pipe,embossed pipe,chromed pipe