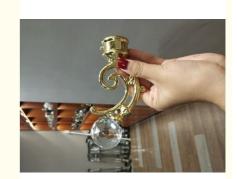

# Wholesale crystal gold curtain pole metal finials curtain rod accessories for curtain rods

**Curtain rod Finial** 

Finial material Iron, Aluminum, Zinc-alloy, Resin

Treatment Painting, Plating

16mm,19mm,22mm,25mm,28mm,32mm,35mm or as per the Diameters

customenization

Antique bronze, Antigue Copper, Peal Black, Polishing Black, Satin Nickle etc. Finial colour

Europe and Russia simple and traditional designs, Arabic Muslim designs Finial style

etc.

**Curtain Pole** 

Diameters  $16 mm, 19 mm, 22 mm, 25 mm, 28 mm, 35 mm \ or \ as \ per \ the \ customerization$  Pipe Type Plain pipe,twisted pipe,embossed pipe,chromed pipe