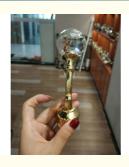

# Wholesale crystal gold curtain pole metal finials curtain rod accessories for curtain rods

**Curtain rod Finial** 

Finial material Iron, Aluminum, Zinc-alloy, Resin

Treatment Painting, Plating

16mm,19mm,22mm,25mm,28mm,32mm,35mm or as per the Diameters

customenization

Antique bronze, Antigue Copper, Peal Black, Polishing Black, Satin Nickle etc. Finial colour

Europe and Russia simple and traditional designs, Arabic Muslim designs Finial style

etc.

**Curtain Pole** 

Diameters  $16 mm, 19 mm, 22 mm, 25 mm, 28 mm, 35 mm \ or \ as \ per \ the \ customerization$  Pipe Type Plain pipe,twisted pipe,embossed pipe,chromed pipe