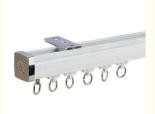

#### **Product Specification**

 Curtain Poles, Tracks & Accessories Type: Curtain Tracks

Material: Metal Metal Type: Aluminum

Product Name: Window Curtain Rails
 Name: Window Curtain Tracks
 Application: Home Automation
 Surface Treatment: Electrophoresis

Length: 6.7m/Multiple Customization
 Highlight: L Shaped Silent Curtain Track,

Electrophoresis Silent Curtain Track, Aluminium L Shaped Curtain Track