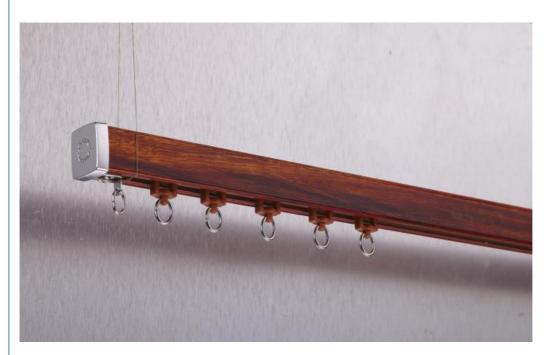

### Aluminium L Shaped Silent Curtain Track With Electrophoresis Surface Treatment

#### Aluminium L Shaped Silent Curtain Track With Electrophoresis Surface Treatment

Title goes here.

Our strength:

1. Support small order ,and the bearing capacity :over 15KGS/one meter .

2.Usage:home decoration,shower curtain,hotel project,hospital project and so on

3.ODM&OEM orders are welcome and customer's packing is available.

4. Our Promise: Good quality, Good service, Delivery on time.

Material Aluminum alloy

Curtain track length 6/6.6meters for one piece,or customize

Curtain track color White/Ivory
Curtain track finial Plastic/pvc
Curtain track bracket steel
Curtain track ring Plastic/pvc

Component/Kits 1m curtain track +8 runners+2 end caps,Use carton packaging

Brand Agent ODM/OEM,we accept customers, design or samples