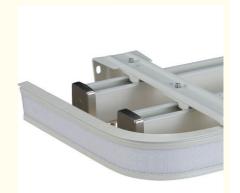

#### **Product Specification**

 Curtain Poles, Tracks & Accessories Type: Curtain Tracks

Material: Metal Metal Type: Aluminum

Product Name: Window Curtain Rails
 Name: Window Curtain Tracks
 Application: Home Automation
 Surface Treatment: Electrophoresis

Length: 6.7m/Multiple Customization
 Highlight: L Shaped Silent Curtain Track,

Electrophoresis Silent Curtain Track, Aluminium L Shaped Curtain Track

3.ODM&OEM orders are welcome and customer's packing is available.

4. Our Promise: Good quality, Good service, Delivery on time.

Material Aluminum alloy

Curtain track length 6/6.6meters for one piece,or customize