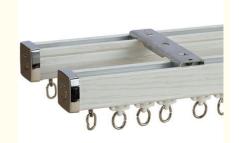

#### **Product Specification**

 Curtain Poles, Tracks & Accessories Type: Curtain Tracks

Material: Metal Metal Type: Aluminum

Product Name: Window Curtain Rails
 Name: Window Curtain Tracks
 Application: Home Automation
 Surface Treatment: Electrophoresis

Length: 6.7m/Multiple Customization
 Highlight: L Shaped Silent Curtain Track,

Electrophoresis Silent Curtain Track, Aluminium L Shaped Curtain Track

Curtain track color White/Ivory
Curtain track finial Plastic/pvc
Curtain track bracket steel
Curtain track ring Plastic/pvc

Component/Kits 1m curtain track +8 runners+2 end caps,Use carton packaging

Brand Agent ODM/OEM,we accept customers, design or samples