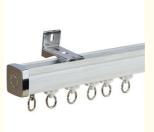

#### **Product Specification**

 Curtain Poles, Tracks & Accessories Type: Curtain Tracks

Material: Metal Metal Type: Aluminum

Product Name: Window Curtain Rails
 Name: Window Curtain Tracks
 Application: Home Automation
 Surface Treatment: Electrophoresis

Length: 6.7m/Multiple Customization
 Highlight: L Shaped Silent Curtain Track,

Electrophoresis Silent Curtain Track, Aluminium L Shaped Curtain Track