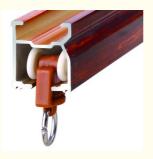

### Aluminium L Shaped Silent Curtain Track With Electrophoresis Surface Treatment

#### Aluminium L Shaped Silent Curtain Track With Electrophoresis Surface Treatment

Title goes here.

Our strength:

1. Support small order ,and the bearing capacity :over 15KGS/one meter .

2.Usage:home decoration,shower curtain,hotel project,hospital project and so on