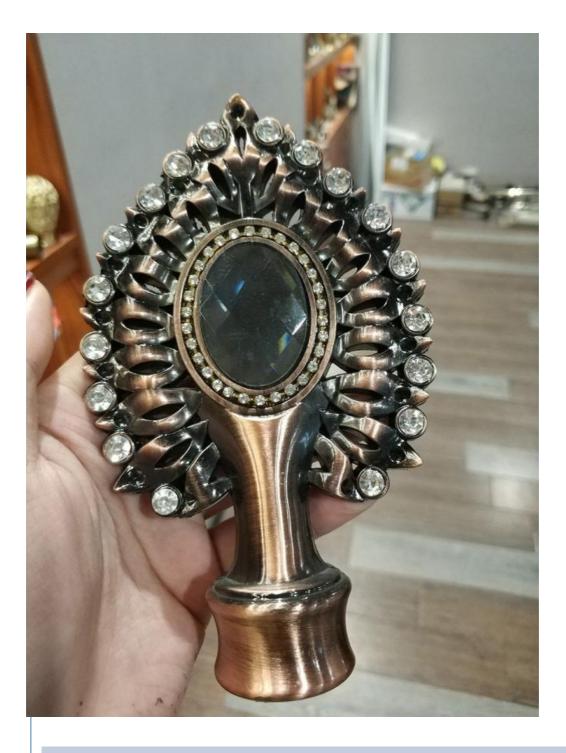

#### Can be customized curtain rod accessories curtain rod head

The size of finials is 28mm 19mm 22mm 25mm .Pls ask customer service if there is inventory before order. If there is inventory, there is no

#### **Curtain rod Finial**

Iron, Aluminum, Zinc-alloy, Resin Finial material

Treatment Painting, Plating

Diameters 16mm,19mm,22mm,25mm,28mm,32mm,35mm or as per the customenization Finial colour Antique bronze, Antigue Copper, Peal Black, Polishing Black, Satin Nickle etc. Finial style Europe and Russia simple and traditional designs, Arabic Muslim designs etc.