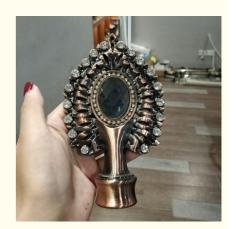

#### Can be customized curtain rod accessories curtain rod head

The size of finials is 28mm 19mm 22mm 25mm .Pls ask customer service if there is inventory before order. If there is inventory, there is no

#### **Curtain rod Finial**

Iron, Aluminum, Zinc-alloy, Resin Finial material

Treatment Painting, Plating

Diameters 16mm,19mm,22mm,25mm,28mm,32mm,35mm or as per the customenization Finial colour Antique bronze, Antigue Copper, Peal Black, Polishing Black, Satin Nickle etc. Finial style Europe and Russia simple and traditional designs, Arabic Muslim designs etc.