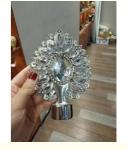

#### Can be customized curtain rod accessories curtain rod head

The size of finials is 28mm 19mm 22mm 25mm .Pls ask customer service if there is inventory before order. If there is inventory, there is no

#### **Curtain rod Finial**

Iron, Aluminum, Zinc-alloy, Resin Finial material

Treatment Painting, Plating

Diameters 16mm,19mm,22mm,25mm,28mm,32mm,35mm or as per the customenization Finial colour Antique bronze, Antigue Copper, Peal Black, Polishing Black, Satin Nickle etc. Finial style Europe and Russia simple and traditional designs, Arabic Muslim designs etc.