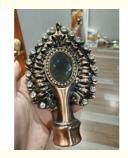

#### Can be customized curtain rod accessories curtain rod head

The size of finials is 28mm 19mm 22mm 25mm .Pls ask customer service if there is inventory before order. If there is inventory, there is no

#### **Curtain rod Finial**

Iron, Aluminum, Zinc-alloy, Resin Finial material

Treatment Painting, Plating

Diameters 16mm,19mm,22mm,25mm,28mm,32mm,35mm or as per the customenization Finial colour Antique bronze, Antigue Copper, Peal Black, Polishing Black, Satin Nickle etc. Finial style Europe and Russia simple and traditional designs, Arabic Muslim designs etc.