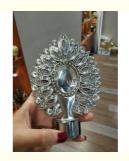

#### Can be customized curtain rod accessories curtain rod head

The size of finials is 28mm 19mm 22mm 25mm .Pls ask customer service if there is inventory before order. If there is inventory, there is no

#### **Curtain rod Finial**

Iron, Aluminum, Zinc-alloy, Resin Finial material

Treatment Painting, Plating

Diameters 16mm,19mm,22mm,25mm,28mm,32mm,35mm or as per the customenization Finial colour Antique bronze, Antigue Copper, Peal Black, Polishing Black, Satin Nickle etc. Finial style Europe and Russia simple and traditional designs, Arabic Muslim designs etc.