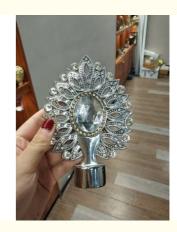

#### Can be customized curtain rod accessories curtain rod head

The size of finials is 28mm 19mm 22mm 25mm .Pls ask customer service if there is inventory before order. If there is inventory, there is no

#### **Curtain rod Finial**

Iron, Aluminum, Zinc-alloy, Resin Finial material

Treatment Painting, Plating

Diameters 16mm,19mm,22mm,25mm,28mm,32mm,35mm or as per the customenization Finial colour Antique bronze, Antigue Copper, Peal Black, Polishing Black, Satin Nickle etc. Finial style Europe and Russia simple and traditional designs, Arabic Muslim designs etc.