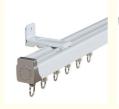

#### **Ceiling Mount Automatic Silent Curtain Track For Window Curtains**

#### Product Description

ceiling mount mounted shower automatic auto system alaminium metal window curtain track runner for curtains

Title goes here. Our strength:

Our strength:

1. Support small order and the bearing capacity :over 15KGS/one meter .

Material Aluminum alloy

Curtain track length 6/6.6meters for one piece,or customize

White/Ivory Curtain track color Plastic/pvc Curtain track finial Curtain track steel bracket Plastic/pvc Curtain track ring

Component/Kits 1m curtain track +8 runners+2 end caps,Use carton packaging

Brand Agent ODM/OEM,we accept customers, design or samples