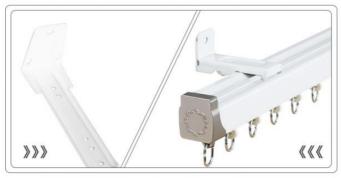

system alaminium metal window curtain track runner for curtains







Title goes here. Our strength:

Our strength:

1. Support small order and the bearing capacity :over 15KGS/one meter .

2. Usage:home decoration, shower curtain, hotel project, hospital project and so on 3. ODM&OEM orders are welcome and customer's packing is available.

4. Our Promise: Good quality, Good service, Delivery on time.

Material Aluminum alloy

Curtain track length 6/6.6meters for one piece,or customize

White/Ivory Curtain track color Plastic/pvc Curtain track finial Curtain track steel bracket Plastic/pvc Curtain track ring

Component/Kits 1m curtain track +8 runners+2 end caps,Use carton packaging

Brand Agent ODM/OEM,we accept customers, design or samples

#### Product shows

#### PRODUCT DISPLAY







**Details Images** 



Packing And Shipment

### PACKING AND SHIPPING



company proflie

### **COMPANY INFORMATION**



## **◆** About Us

Keewo Window Decoration Co., Ltd. ,established in 2004, is specializing in supplying one-stop service for window decoration with varieties goods of curtain rods with accessories, tracks,blinds ,shades and curtains.Now it is expanded to 14,000 m2 workshop,200 stuffs,1000 m2 show room.

Factory and head-office is currently located in Foshan city of Guangdong (51 kilometers from Guangzhou Tower) .Aiming at "Best quality, customer first, amazing service,continuous innovation",KEEWO is well know for

iasi io years.

For STOCK items, current lead time is 1- 4 DAYS after payment. Custom items are all available.For NON-STOCK items( Custom items ),please cont