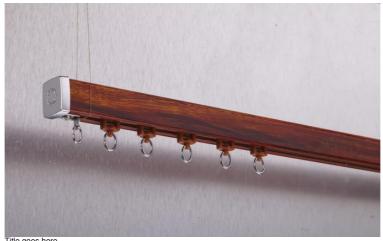

#### **Ceiling Mount Automatic Silent Curtain Track For Window Curtains**

#### Product Description

ceiling mount mounted shower automatic auto system alaminium metal window curtain track runner for curtains

Title goes here. Our strength:

Our strength:

1. Support small order and the bearing capacity :over 15KGS/one meter .