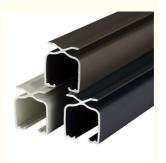

#### **Product Specification**

Curtain Poles, Tracks & Accessories • Type:

 Curtain Poles, Tracks & Curtain Tracks Accessories Type:

Material: Aluminum

Usage: Window Curtain Home Decoration

• Brand: KEEWO

• Product Name: Window Curtain Rail Style: Simple Economic Package: Safe Packaing Bracket Material: Iron

White Color: Technology:

Jianmei Electrophoresis Size: Customized Length . Length: Customized

• Highlight: Automatic Silent Curtain Track,

Material Aluminum alloy

Curtain track length 6/6.6meters for one piece,or customize

White/Ivory Curtain track color Plastic/pvc Curtain track finial Curtain track steel bracket Plastic/pvc Curtain track ring