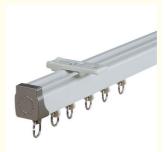

#### **Ceiling Mount Automatic Silent Curtain Track For Window Curtains**

#### Product Description

ceiling mount mounted shower automatic auto system alaminium metal window curtain track runner for curtains

Title goes here. Our strength:

Our strength:

1. Support small order and the bearing capacity :over 15KGS/one meter .

Material Aluminum alloy

Curtain track length 6/6.6meters for one piece,or customize

White/Ivory Curtain track color Plastic/pvc Curtain track finial Curtain track steel bracket Plastic/pvc Curtain track ring

Component/Kits 1m curtain track +8 runners+2 end caps,Use carton packaging

Brand Agent ODM/OEM,we accept customers, design or samples