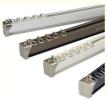

Material Aluminum alloy

Curtain track length 6/6.6meters for one piece,or customize

White/Ivory Curtain track color Plastic/pvc Curtain track finial Curtain track steel bracket Plastic/pvc Curtain track ring

#### Product shows

#### PRODUCT DISPLAY

**Details Images** 

Packing And Shipment