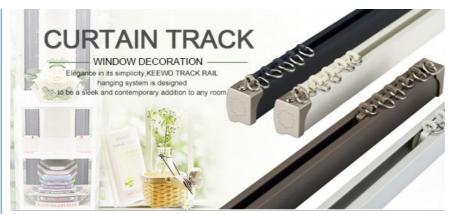

#### **Product Description**

Heavy duty I shape curtain tracking system hand bent aluminum curved curtain rail for hotels for bay window oriel window

#### **Product Description**

Material Aluminum alloy

Curtain track length 6/6.6meters for one piece, or customize

Curtain track color White/lvory
Curtain track finial Plastic/pvc
Curtain track
bracket steel

Curtain track ring Plastic/pvc

Component/Kits 1m curtain track +8 runners+2 end caps,Use carton packaging

Brand Agent ODM/OEM,we accept customers, design or samples

The curved curtain track rail can bent by hand /machine, The best chioce for bay window /oriel window.