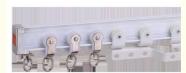

#### **Product Description**

Heavy duty I shape curtain tracking system hand bent aluminum curved curtain rail for hotels for bay window oriel window

#### **Product Description**

Material Aluminum alloy

Curtain track length 6/6.6meters for one piece, or customize

Curtain track color White/lvory
Curtain track finial Plastic/pvc
Curtain track
bracket steel

Curtain track ring Plastic/pvc

Component/Kits 1m curtain track +8 runners+2 end caps,Use carton packaging

Brand Agent ODM/OEM,we accept customers, design or samples

The curved curtain track rail can bent by hand /machine, The best chioce for bay window /oriel window.