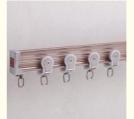

#### **Product Description**

Heavy duty I shape curtain tracking system hand bent aluminum curved curtain rail for hotels for bay window oriel window

#### **Product Description**

Material Aluminum alloy

Curtain track length 6/6.6meters for one piece, or customize

Curtain track color White/lvory
Curtain track finial Plastic/pvc
Curtain track
bracket steel

Curtain track ring Plastic/pvc

Component/Kits 1m curtain track +8 runners+2 end caps,Use carton packaging

Brand Agent ODM/OEM,we accept customers, design or samples

The curved curtain track rail can bent by hand /machine, The best chioce for bay window /oriel window.