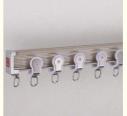

#### **Product Description**

Heavy duty I shape curtain tracking system hand bent aluminum curved curtain rail for hotels for bay window oriel window

#### **Product Description**

Material Aluminum alloy

Curtain track length 6/6.6meters for one piece, or customize

Curtain track color White/lvory
Curtain track finial Plastic/pvc
Curtain track
bracket steel

Curtain track ring Plastic/pvc

Component/Kits 1m curtain track +8 runners+2 end caps,Use carton packaging

Brand Agent ODM/OEM,we accept customers, design or samples

The curved curtain track rail can bent by hand /machine, The best chioce for bay window /oriel window.