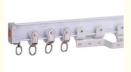

#### **Product Description**

Heavy duty I shape curtain tracking system hand bent aluminum curved curtain rail for hotels for bay window oriel window

#### **Product Description**

Material Aluminum alloy

Curtain track length 6/6.6meters for one piece, or customize

Curtain track color White/lvory
Curtain track finial Plastic/pvc
Curtain track
bracket steel

Curtain track ring Plastic/pvc

Component/Kits 1m curtain track +8 runners+2 end caps,Use carton packaging

Brand Agent ODM/OEM,we accept customers, design or samples

The curved curtain track rail can bent by hand /machine, The best chioce for bay window /oriel window.