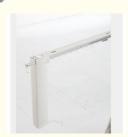

#### **Product Specification**

Curtain Poles, Tracks & Curtain Tracks

Accessories Type:

Material: Aluminum Alloy

Product Name: Adjustable Electric Curtain Track Rail

• Feature: Price Favorable/hot Sale

Color: Matte Color

Package: Beautifully Packaged Or Customized

Bracket Type: Ceiling Bracket Free

• Thickness: 1.6mm

• Highlight: Telescopic Silent Curtain Track,
Aluminum Alloy Silent Curtain Track,

Electric adjustable curtain track

#### **Product Description**

Keewo New Product Adjustable Curtain Track Electric Telescopic Electric Curtain Track With Electric Curtain Motor Product Description

Material Aluminum alloy

Curtain track length 6/6.6meters for one piece, or customize

Curtain track color White/Ivory
Curtain track finial Plastic/pvc

Curtain track matte sliver bracket

Curtain track ring Plastic/pvc

Component/Kits 1m curtain track +8 runners+2 end caps, Use carton packaging