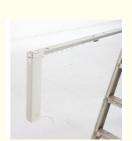

#### **Product Specification**

Curtain Poles, Tracks & Curtain Tracks

Accessories Type:

Material: Aluminum Alloy

Product Name: Adjustable Electric Curtain Track Rail

• Feature: Price Favorable/hot Sale

Color: Matte Color

Package: Beautifully Packaged Or Customized

Bracket Type: Ceiling Bracket Free

• Thickness: 1.6mm

• Highlight: Telescopic Silent Curtain Track,
Aluminum Alloy Silent Curtain Track,

Electric adjustable curtain track

#### **Product Description**

Keewo New Product Adjustable Curtain Track Electric Telescopic Electric Curtain Track With Electric Curtain Motor Product Description

Material Aluminum alloy

Curtain track length 6/6.6meters for one piece, or customize

Curtain track color White/Ivory
Curtain track finial Plastic/pvc

Curtain track matte sliver bracket

Curtain track ring Plastic/pvc

Component/Kits 1m curtain track +8 runners+2 end caps, Use carton packaging