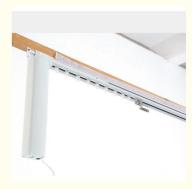

# Electric Telescopic Silent Curtain Track Adjustable Aluminum Alloy Material

#### **Product Description**

Keewo New Product Adjustable Curtain Track Electric Telescopic Electric Curtain Track With Electric Curtain Motor Product Description

Material Aluminum alloy

Curtain track length 6/6.6meters for one piece, or customize

Curtain track color White/Ivory
Curtain track finial Plastic/pvc

Curtain track matte sliver bracket

Curtain track ring Plastic/pvc

Component/Kits 1m curtain track +8 runners+2 end caps, Use carton packaging