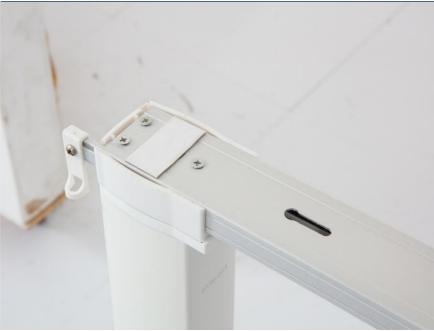

#### **Product Specification**

Curtain Poles, Tracks & Curtain Tracks

Accessories Type:

Material: Aluminum Alloy

Product Name: Adjustable Electric Curtain Track Rail

• Feature: Price Favorable/hot Sale

Color: Matte Color

Package: Beautifully Packaged Or Customized

Bracket Type: Ceiling Bracket Free

• Thickness: 1.6mm

• Highlight: Telescopic Silent Curtain Track,
Aluminum Alloy Silent Curtain Track,

Electric adjustable curtain track

Curtain track color White/Ivory
Curtain track finial Plastic/pvc

Curtain track matte sliver bracket

Curtain track ring Plastic/pvc

Component/Kits 1m curtain track +8 runners+2 end caps, Use carton packaging