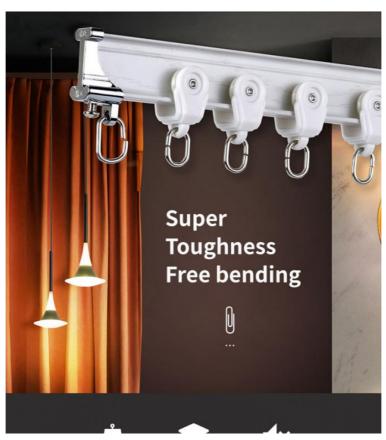

# Double Aluminum Steel Silent Curtain Track Bendable For Bay Window

#### Product Description

White Aluminum Sliding Steel Rail Tracking Bendable Curtain Ceiling Double Rail Track For Bay Window

Enjoy some smoothly gliding curtains! Our track systems for curtains have almost endless customizing possibilities thanks to the single, double, the straight and cornered alternatives, and different mounting methods. Just cut the rail to the desired length with a hacksaw.

Component/Kits 1m curtain track +8 runners+2 end caps,Use carton packaging
Brand Agent ODM/OEM,we accept customers, design or samples

Holds a single layer of curtains – hang sheer curtains to invite light, or thicker ones to darken your room and dampen sound.

curtain rail system gives you more flexibility and less complexity.

Packing And Shipment