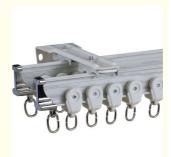

#### Product Specification

Material: Aluminum

Usage: Window Curtain Home Decoration
 Product Name: Window Curtain Rail Track
 Track/Bracket Material: Aluminum/Iron(metal)

Color: Ivory White, Matte Champagne, Matte Blue,
Silver White

Silver White

Bracket Optional: Wall Bracket/ceiling Bracket/single
 Bracket/double Bracket

Length: 0-6m,more Than 2.5m Use Connector

• Track Thickness: 1.2mm

Highlight: Bay Window Silent Curtain Track,

Silent Curtain Track, Aluminum double curtain track

#### Product Description

White Aluminum Sliding Steel Rail Tracking Bendable Curtain Ceiling Double Rail Track For Bay Window

Enjoy some smoothly gliding curtains! Our track systems for curtains have almost endless customizing possibilities thanks to the single, double, the straight and cornered alternatives, and different mounting methods. Just cut the rail to the desired length with a hacksaw.

Material Aluminum alloy

Curtain track length 6/6.6meters for one piece,or customize

Curtain track color White/Ivory
Curtain track finial Plastic/pvc
Curtain track
bracket steel
Curtain track ring Plastic/pvc