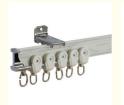

#### Product Specification

Material: Aluminum

Usage: Window Curtain Home Decoration
 Product Name: Window Curtain Rail Track
 Track/Bracket Material: Aluminum/Iron(metal)

Color: Ivory White, Matte Champagne, Matte Blue,
Silver White

Silver White

Bracket Optional: Wall Bracket/ceiling Bracket/single
 Bracket/double Bracket

Length: 0-6m,more Than 2.5m Use Connector

• Track Thickness: 1.2mm

Highlight: Bay Window Silent Curtain Track,

Silent Curtain Track, Aluminum double curtain track

#### Product Description

White Aluminum Sliding Steel Rail Tracking Bendable Curtain Ceiling Double Rail Track For Bay Window

Enjoy some smoothly gliding curtains! Our track systems for curtains have almost endless customizing possibilities thanks to the single, double, the straight and cornered alternatives, and different mounting methods. Just cut the rail to the desired length with a hacksaw.

Material Aluminum alloy

Curtain track length 6/6.6meters for one piece,or customize

Curtain track color White/Ivory
Curtain track finial Plastic/pvc
Curtain track
bracket steel
Curtain track ring Plastic/pvc