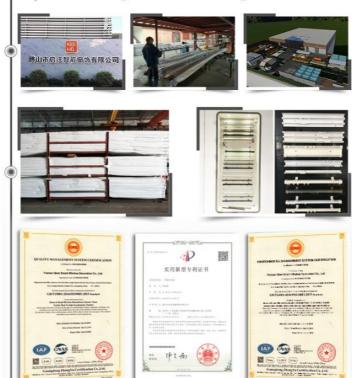

## ¶ ■ About Us

Keewo Window Decoration Co., Ltd., established in 2004, is specializing in supplying one-stop service for window decoration with varieties goods of curtain rods with accessories, tracks, blinds, shades and curtains. Now it is expanded to 14,000 m2 workshop, 200 stuffs, 1000 m2 show room.

Factory and head-office is currently located in Foshan city of Guangdong (51 kilometers from Guangzhou Tower) .Aiming at "Best quality, customer first, amazing service,continuous innovation",KEEWO is well know for last 16 years.

# **◀** Workshop of our factory