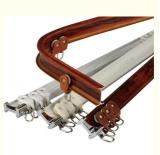

#### Product Specification

Material: Aluminum

Usage: Window Curtain Home Decoration
 Product Name: Window Curtain Rail Track
 Track/Bracket Material: Aluminum/Iron(metal)

Color: Ivory White, Matte Champagne, Matte Blue,
Silver White

Silver White

Bracket Optional: Wall Bracket/ceiling Bracket/single
 Bracket/double Bracket

Length: 0-6m,more Than 2.5m Use Connector

• Track Thickness: 1.2mm

Highlight: Bay Window Silent Curtain Track,

Silent Curtain Track, Aluminum double curtain track

#### Product Description

White Aluminum Sliding Steel Rail Tracking Bendable Curtain Ceiling Double Rail Track For Bay Window

Enjoy some smoothly gliding curtains! Our track systems for curtains have almost endless customizing possibilities thanks to the single, double, the straight and cornered alternatives, and different mounting methods. Just cut the rail to the desired length with a hacksaw.