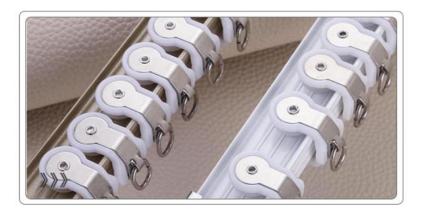

### Bendable Aluminium Curtain Track, Curved Curtain Rail For Bay Window

The curtain track rail can be bent by hand easily. And it have good quality and bearing capacity. Our strength:

- 1. Support small order ,and the bearing capacity :over 15KGS/one meter .
- 2. Usage:home decoration,shower curtain,hotel project,hospital project and so on
- 3.ODM&OEM orders are welcome and customer's packing is available. 4.Our Promise: Good quality, Good service, Delivery on time.

Material Aluminum alloy

Curtain track length 6/6.6meters for one piece,or customize

Curtain track color White/Ivory
Curtain track finial Plastic/pvc
Curtain track
bracket steel

Curtain track ring Plastic/pvc