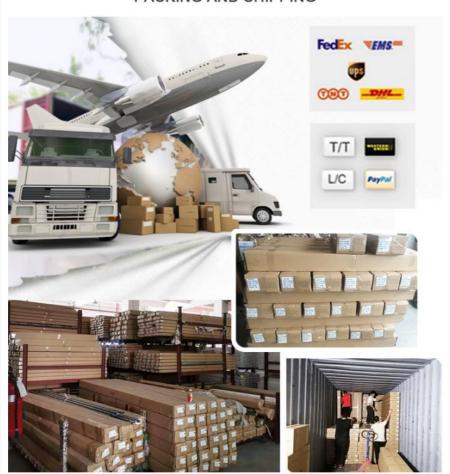

e curtain track rail can be bent by hand easily. And it have good quality and bearing capacity. Our strength:

- 1. Support small order ,and the bearing capacity :over 15KGS/one meter .
- 2. Usage:home decoration,shower curtain,hotel project,hospital project and so on
- 3.ODM&OEM orders are welcome and customer's packing is available. 4.Our Promise: Good quality, Good service, Delivery on time.

Material Aluminum alloy

Curtain track length 6/6.6meters for one piece,or customize

Curtain track color White/Ivory
Curtain track finial Plastic/pvc
Curtain track
bracket steel

Curtain track ring Plastic/pvc

Component/Kits 1m curtain track +8 runners+2 end caps,Use carton packaging

Brand Agent ODM/OEM,we accept customers, design or samples

# PRODUCT DISPLAY









### PACKING AND SHIPPING



company proflie

### COMPANY INFORMATION



# **◆** About Us

Keewo Window Decoration Co., Ltd., established in 2004, is specializing in supplying one-stop service for window decoration with varieties goods of curtain rods with accessories, tracks, blinds, shades and curtains. Now it is expanded to 14,000 m2 workshop, 200 stuffs, 1000 m2 show room.

Factory and head-office is currently located in Foshan city of Guangdong (51 kilometers from Guangzhou Tower) .Aiming at "Best quality, customer first, amazing service,continuous innovation",KEEWO is well know for last 16 years.

For STOCK items, current lead time is 1- 4 DAYS after payment. Custom items are all available. For NON-STOCK items (Custom items), please contact me directly for more details.

# **■ Workshop of our factory**



# PR