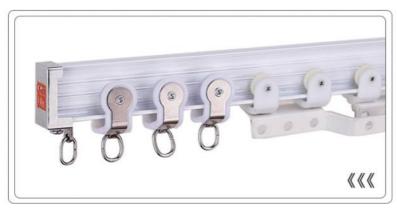

### Bendable Aluminium Curtain Track, Curved Curtain Rail For Bay Window

The curtain track rail can be bent by hand easily. And it have good quality and bearing capacity. Our strength:

- 1. Support small order ,and the bearing capacity :over 15KGS/one meter .
- 2. Usage:home decoration,shower curtain,hotel project,hospital project and so on
- 3.ODM&OEM orders are welcome and customer's packing is available. 4.Our Promise: Good quality, Good service, Delivery on time.

Material Aluminum alloy

Curtain track length 6/6.6meters for one piece,or customize

Curtain track color White/Ivory
Curtain track finial Plastic/pvc
Curtain track
bracket steel

Curtain track ring Plastic/pvc