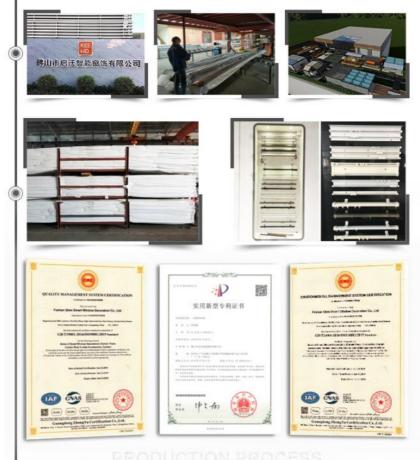

PING



company proflie

### COMPANY INFORMATION



# **◆** About Us

Keewo Window Decoration Co., Ltd., established in 2004, is specializing in supplying one-stop service for window decoration with varieties goods of curtain rods with accessories, tracks, blinds, shades and curtains. Now it is expanded to 14,000 m2 workshop, 200 stuffs, 1000 m2 show room.

Factory and head-office is currently located in Foshan city of Guangdong (51 kilometers from Guangzhou Tower) .Aiming at "Best quality, customer first, amazing service,continuous innovation",KEEWO is well know for last 16 years.

For STOCK items, current lead time is 1- 4 DAYS after payment. Custom items are all available. For NON-STOCK items (Custom items), please contact me directly for more details.

# **■ Workshop of our factory**



# PRODUCTION PROCESS



**CARTON FAIR** 











728 Industrial Zone, Jiansha Road, Danzao Town, Nanhai District, Foshan City