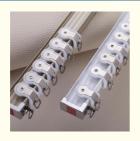

### Bendable Aluminium Curtain Track, Curved Curtain Rail For Bay Window

The curtain track rail can be bent by hand easily. And it have good quality and bearing capacity. Our strength:

- 1. Support small order ,and the bearing capacity :over 15KGS/one meter .
- 2. Usage:home decoration,shower curtain,hotel project,hospital project and so on
- 3.ODM&OEM orders are welcome and customer's packing is available. 4.Our Promise: Good quality, Good service, Delivery on time.

Material Aluminum alloy

Curtain track length 6/6.6meters for one piece,or customize

Curtain track color White/Ivory
Curtain track finial Plastic/pvc
Curtain track
bracket steel

Curtain track ring Plastic/pvc