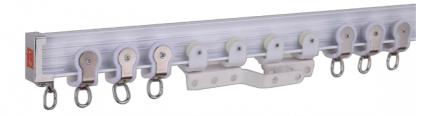

### Bendable Aluminium Curtain Track, Curved Curtain Rail For Bay Window

The curtain track rail can be bent by hand easily. And it have good quality and bearing capacity. Our strength:

- 1. Support small order ,and the bearing capacity :over 15KGS/one meter .
- 2. Usage:home decoration,shower curtain,hotel project,hospital project and so on
- 3.ODM&OEM orders are welcome and customer's packing is available. 4.Our Promise: Good quality, Good service, Delivery on time.

Material Aluminum alloy

Curtain track length 6/6.6meters for one piece,or customize

Curtain track color White/Ivory
Curtain track finial Plastic/pvc
Curtain track
bracket steel

Curtain track ring Plastic/pvc