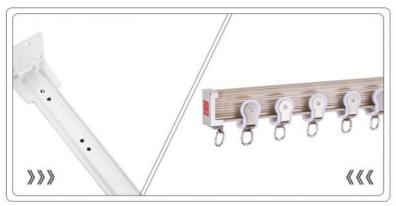

### Bendable Aluminium Curtain Track, Curved Curtain Rail For Bay Window

The curtain track rail can be bent by hand easily. And it have good quality and bearing capacity. Our strength:

- 1. Support small order ,and the bearing capacity :over 15KGS/one meter .
- 2. Usage:home decoration,shower curtain,hotel project,hospital project and so on
- 3.ODM&OEM orders are welcome and customer's packing is available. 4.Our Promise: Good quality, Good service, Delivery on time.

Material Aluminum alloy

Curtain track length 6/6.6meters for one piece,or customize

Curtain track color White/Ivory
Curtain track finial Plastic/pvc
Curtain track
bracket steel

Curtain track ring Plastic/pvc