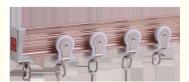

### Bendable Aluminium Curtain Track, Curved Curtain Rail For Bay Window

The curtain track rail can be bent by hand easily. And it have good quality and bearing capacity. Our strength:

- 1. Support small order ,and the bearing capacity :over 15KGS/one meter .
- 2. Usage:home decoration,shower curtain,hotel project,hospital project and so on
- 3.ODM&OEM orders are welcome and customer's packing is available. 4.Our Promise: Good quality, Good service, Delivery on time.

Material Aluminum alloy

Curtain track length 6/6.6meters for one piece,or customize

Curtain track color White/Ivory
Curtain track finial Plastic/pvc
Curtain track
bracket steel

Curtain track ring Plastic/pvc