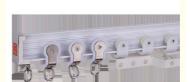

### Bendable Aluminium Curtain Track, Curved Curtain Rail For Bay Window

The curtain track rail can be bent by hand easily. And it have good quality and bearing capacity. Our strength:

- 1. Support small order ,and the bearing capacity :over 15KGS/one meter .
- 2. Usage:home decoration,shower curtain,hotel project,hospital project and so on
- 3.ODM&OEM orders are welcome and customer's packing is available. 4.Our Promise: Good quality, Good service, Delivery on time.

Material Aluminum alloy

Curtain track length 6/6.6meters for one piece,or customize

Curtain track color White/Ivory
Curtain track finial Plastic/pvc
Curtain track
bracket steel

Curtain track ring Plastic/pvc