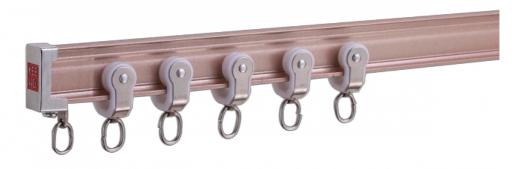

#### Curved Curtain Track, Bay Window Curtains Rail Aluminium Metal Material

The curtain track rail can be bent by hand.

it is easy to install.

Our strength:

1. Support small order ,and the bearing capacity :over 15 KGS/one meter .

Material Aluminum alloy

Curtain track length 6/6.6meters for one piece, or customize

Curtain track color White/Ivory
Curtain track finial Plastic/pvc

Curtain track

bracket

steel
Plastic/pvc

Curtain track ring

1m curtain track +8 runners+2 end caps,Use carton packaging

Component/Kits Brand Agent

ODM/OEM, we accept customers, design or samples