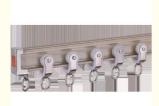

#### Curved Curtain Track, Bay Window Curtains Rail Aluminium Metal Material

The curtain track rail can be bent by hand.

it is easy to install.

Our strength:

1. Support small order ,and the bearing capacity :over 15 KGS/one meter .

Material Aluminum alloy

Curtain track length 6/6.6meters for one piece, or customize

Curtain track color White/Ivory
Curtain track finial Plastic/pvc

Curtain track

bracket

steel
Plastic/pvc

Curtain track ring