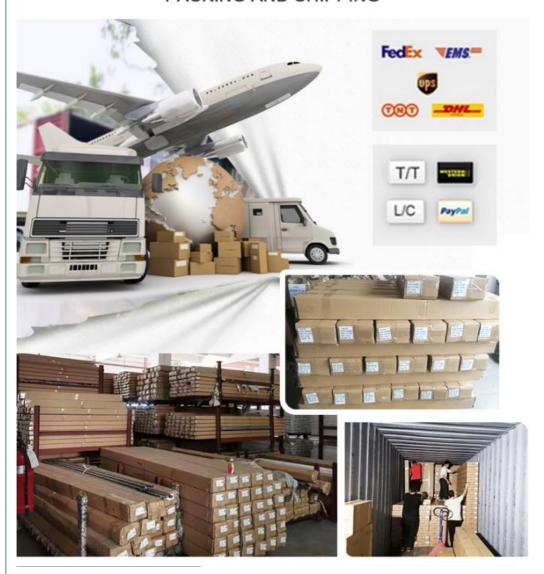

etal Material

The curtain track rail can be bent by hand.

it is easy to install.

Our strength:

1. Support small order ,and the bearing capacity :over 15 KGS/one meter .

2. Usage:home decoration, shower curtain, hotel project, hospital project and so on

3.ODM&OEM orders are welcome and customer's packing is available.

4.Our Promise: Good quality, Good service, Delivery on time.

Material Aluminum alloy

Curtain track length 6/6.6meters for one piece, or customize

Curtain track color White/Ivory
Curtain track finial Plastic/pvc

Curtain track

bracket

steel
Plastic/pvc

Curtain track ring

1m curtain track +8 runners+2 end caps,Use carton packaging

Component/Kits Brand Agent

ODM/OEM, we accept customers, design or samples



## **Packing And Shipment**

#### PACKING AND SHIPPING



company proflie

### **COMPANY INFORMATION**



# **About Us**

Keewo Window Decoration Co., Ltd., established in 2004, is specializing in supplying one-stop service for window decoration with varieties goods of curtain rods with accessories, tracks, blinds, shades and curtains. Now it is expanded to 14,000 m2 workshop, 200 stuffs, 1000 m2 show room.

Factory and head-office is currently located in Foshan city of Guangdong (51 kilometers from Guangzhou Tower) .Aiming at "Best quality, customer first, amazing service, continuous innovation", KEEWO is well know for last 16 years.

For STOCK items, current lead time is 1- 4 DAYS after payment. Custom items are all available. For NON-STOCK items (Custom items), please contact me directly for more details.

# ■ Workshop of our factory