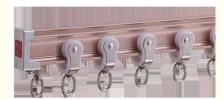

#### Curved Curtain Track, Bay Window Curtains Rail Aluminium Metal Material

The curtain track rail can be bent by hand.

it is easy to install.

Our strength:

1. Support small order ,and the bearing capacity :over 15 KGS/one meter .

Material Aluminum alloy

Curtain track length 6/6.6meters for one piece, or customize

Curtain track color White/Ivory
Curtain track finial Plastic/pvc

Curtain track

bracket

steel
Plastic/pvc

Curtain track ring