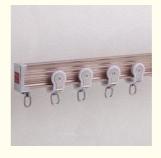

#### Curved Curtain Track, Bay Window Curtains Rail Aluminium Metal Material

The curtain track rail can be bent by hand.

it is easy to install.

Our strength:

1. Support small order ,and the bearing capacity :over 15 KGS/one meter .

Material Aluminum alloy

Curtain track length 6/6.6meters for one piece, or customize

Curtain track color White/Ivory
Curtain track finial Plastic/pvc

Curtain track

bracket

steel
Plastic/pvc

Curtain track ring

1m curtain track +8 runners+2 end caps,Use carton packaging

Component/Kits Brand Agent

ODM/OEM, we accept customers, design or samples