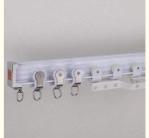

#### Curved Curtain Track, Bay Window Curtains Rail Aluminium Metal Material

The curtain track rail can be bent by hand.

it is easy to install.

Our strength:

1. Support small order ,and the bearing capacity :over 15 KGS/one meter .

Material Aluminum alloy

Curtain track length 6/6.6meters for one piece, or customize

Curtain track color White/Ivory
Curtain track finial Plastic/pvc

Curtain track

bracket

steel
Plastic/pvc

Curtain track ring

1m curtain track +8 runners+2 end caps,Use carton packaging

Component/Kits Brand Agent

ODM/OEM, we accept customers, design or samples