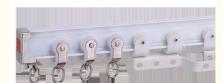

#### Curved Curtain Track, Bay Window Curtains Rail Aluminium Metal Material

The curtain track rail can be bent by hand.

it is easy to install.

Our strength:

1. Support small order ,and the bearing capacity :over 15 KGS/one meter .

Material Aluminum alloy

Curtain track length 6/6.6meters for one piece, or customize

Curtain track color White/Ivory
Curtain track finial Plastic/pvc

Curtain track

bracket

steel
Plastic/pvc

Curtain track ring