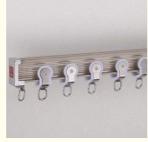

#### Curved Curtain Track, Bay Window Curtains Rail Aluminium Metal Material

The curtain track rail can be bent by hand.

it is easy to install.

Our strength:

1. Support small order ,and the bearing capacity :over 15 KGS/one meter .

Material Aluminum alloy

Curtain track length 6/6.6meters for one piece, or customize

Curtain track color White/Ivory
Curtain track finial Plastic/pvc

Curtain track

bracket

steel
Plastic/pvc

Curtain track ring

1m curtain track +8 runners+2 end caps,Use carton packaging

Component/Kits Brand Agent

ODM/OEM, we accept customers, design or samples