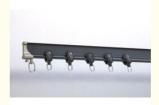

#### **Product Description**

Ready ship window decorative finished manual aluminum metal curved track hand bend curtain rods and rails

Material Aluminum alloy

Curtain track length 6/6.6meters for one piece, or customize

steel

Curtain track color White/Ivory
Curtain track finial Plastic/pvc

Curtain track

et :

bracket

Curtain track ring Plastic/pvc

Component/Kits 1m curtain track +8 runners+2 end caps,Use carton packaging

Brand Agent ODM/OEM, we accept customers, design or samples