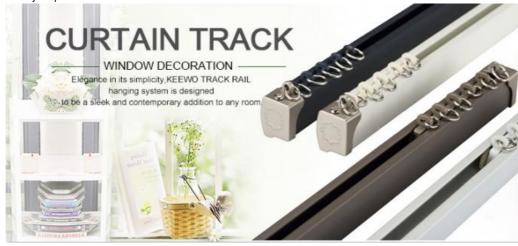

# Window Decorative Curved Silent Curtain Track Manual Aluminum Metal Material

#### **Product Specification**

• Type: Curtain Poles, Tracks & Accessories

 Design Style: Modern
 Curtain Poles, Tracks & Curtain Tracks Accessories Type:

Material: Aluminum, Aluminum Track/metal

Cap/strong Plastic Runner

Brand: KEEWOMOQ: 1SET

Delivery Time: Within 3 DaysPacking: Carton Case

Color: Champagne/ivory White/matte Blue
 Length: Regular Length Or Custom Length
 Usage: Decor Bay Window/oriel Window
 Bracket Type: Wall Bracket/ceiling Bracket/single

#### **Product Description**

Ready ship window decorative finished manual aluminum metal curved track hand bend curtain rods and rails

Material Aluminum alloy

Curtain track length 6/6.6meters for one piece, or customize

steel

Curtain track color White/Ivory
Curtain track finial Plastic/pvc

Curtain track

et :

bracket

Curtain track ring Plastic/pvc

Component/Kits 1m curtain track +8 runners+2 end caps,Use carton packaging

Brand Agent ODM/OEM, we accept customers, design or samples