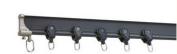

#### **Product Description**

Ready ship window decorative finished manual aluminum metal curved track hand bend curtain rods and rails

Material Aluminum alloy

Curtain track length 6/6.6meters for one piece, or customize

steel

Curtain track color White/Ivory
Curtain track finial Plastic/pvc

Curtain track

et :

bracket

Curtain track ring Plastic/pvc

Component/Kits 1m curtain track +8 runners+2 end caps,Use carton packaging

Brand Agent ODM/OEM, we accept customers, design or samples