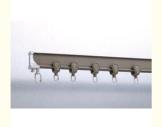

#### **Product Description**

Ready ship window decorative finished manual aluminum metal curved track hand bend curtain rods and rails

Material Aluminum alloy

Curtain track length 6/6.6meters for one piece, or customize

steel

Curtain track color White/Ivory
Curtain track finial Plastic/pvc

Curtain track

et :

bracket

Curtain track ring Plastic/pvc

Component/Kits 1m curtain track +8 runners+2 end caps,Use carton packaging

Brand Agent ODM/OEM, we accept customers, design or samples