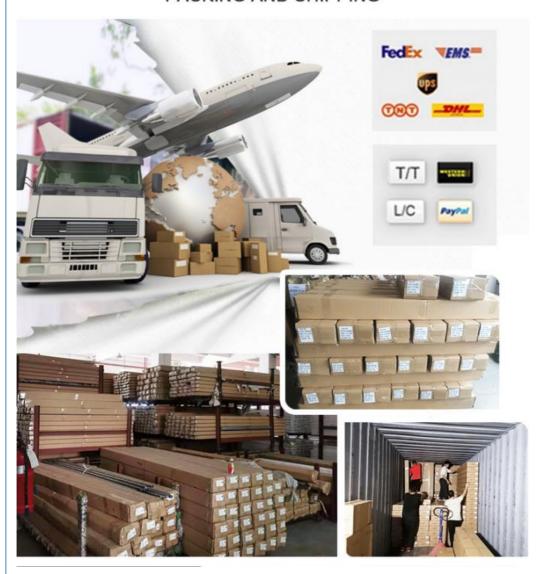

Blue
 Length: Regular Length Or Custom Length
 Usage: Decor Bay Window/oriel Window
 Bracket Type: Wall Bracket/ceiling Bracket/single

Bracket/double Bracket

Business Type:
 16 Years Professional Curtain Rod And Rails



#### More Images







#### **Product Description**

Ready ship window decorative finished manual aluminum metal curved track hand bend curtain rods and rails



Material Aluminum alloy

Curtain track length 6/6.6meters for one piece, or customize

steel

Curtain track color White/Ivory
Curtain track finial Plastic/pvc

Curtain track

et :

bracket

Curtain track ring Plastic/pvc

Component/Kits 1m curtain track +8 runners+2 end caps,Use carton packaging

Brand Agent ODM/OEM, we accept customers, design or samples

#### Packing And Shipment

#### PACKING AND SHIPPING



company proflie

#### **COMPANY INFORMATION**



## **About Us**

Keewo Window Decoration Co., Ltd., established in 2004, is specializing in supplying one-stop service for window decoration with varieties goods of curtain rods with accessories, tracks, blinds, shades and curtains. Now it is expanded to 14,000 m2 workshop, 200 stuffs, 1000 m2 show room.

Factory and head-office is currently located in Foshan city of Guangdong (51 kilometers from Guangzhou Tower) .Aiming at "Best quality, customer first, amazing service, continuous innovation", KEEWO is well know for last 16 years.

For STOCK items, current lead time is 1- 4 DAYS after payment. Custom items are all available. For NON-STOCK items (Custom items), please contact me directly for more details.

# ■ Workshop of our factory