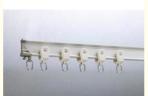

#### **Product Description**

Ready ship window decorative finished manual aluminum metal curved track hand bend curtain rods and rails

Material Aluminum alloy

Curtain track length 6/6.6meters for one piece, or customize

steel

Curtain track color White/Ivory
Curtain track finial Plastic/pvc

Curtain track

et :

bracket

Curtain track ring Plastic/pvc

Component/Kits 1m curtain track +8 runners+2 end caps,Use carton packaging

Brand Agent ODM/OEM, we accept customers, design or samples