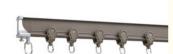

#### **Product Description**

Ready ship window decorative finished manual aluminum metal curved track hand bend curtain rods and rails

Material Aluminum alloy

Curtain track length 6/6.6meters for one piece, or customize

steel

Curtain track color White/Ivory
Curtain track finial Plastic/pvc

Curtain track

et :

bracket

Curtain track ring Plastic/pvc

Component/Kits 1m curtain track +8 runners+2 end caps,Use carton packaging

Brand Agent ODM/OEM, we accept customers, design or samples