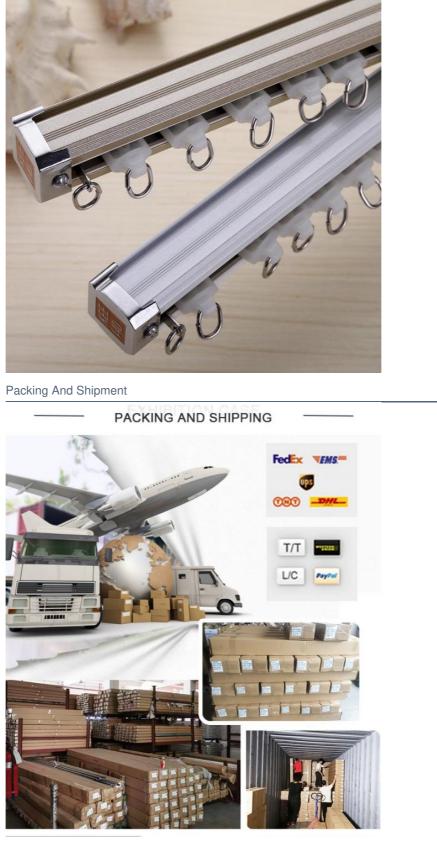

### **Product Description**

Our strength: Support small order ,and the bearing capacity :over 15KGS/one meter .
2.Usage:home decoration,shower curtain,hotel project,hospital project and so on
3.ODM&OEM orders are welcome and customer's packing is available.
4.Our Promise: Good quality,Good service,Delivery on time. Material Aluminum alloy Curtain track length 6/6.6meters for one piece, or customize. The max length of express transport is 2.5M. Exceed 2.5m,need use connector. Curtain track color White/Ivory Curtain track finial Plastic/pvc Curtain track steel bracket Curtain track ring Plastic/pvc 1m curtain track +8 runners+2 end caps+2pc bracket/meter,use plastic bag Component/Kits inner package, Use carton outer packaging Brand Agent ODM/OEM, we accept customers, design or samples