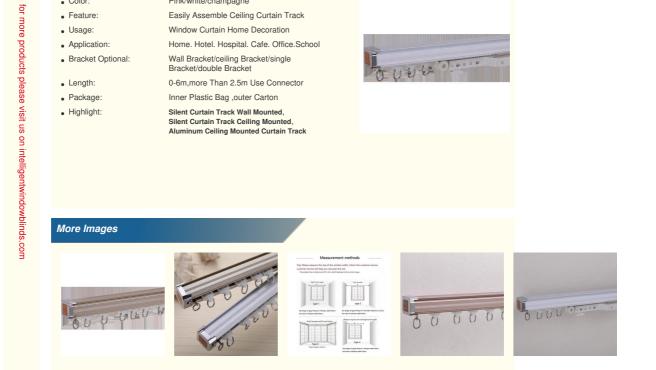

## Aluminum Metal Silent Curtain Track With Ceiling Mounted Wall Mounted Style

**Our Product Introduction** 

| <ul> <li>Place of Origin:</li> <li>Brand Name:</li> <li>Model Number:</li> <li>Minimum Order Quantity:</li> <li>Price:</li> <li>Packaging Details:</li> <li>Delivery Time:</li> <li>Payment Terms:</li> </ul> | KEEWO<br>Guangdong, China<br>D500<br>1set<br>\$6.35/meters 1-99 meters<br>Packaging can be customized according to<br>your needs<br>5-8 work days<br>L/C, T/T, D/P |       |
|---------------------------------------------------------------------------------------------------------------------------------------------------------------------------------------------------------------|--------------------------------------------------------------------------------------------------------------------------------------------------------------------|-------|
| <ul> <li>Supply Ability:</li> </ul>                                                                                                                                                                           | 500sets/wkd                                                                                                                                                        |       |
|                                                                                                                                                                                                               |                                                                                                                                                                    |       |
| Product Specification                                                                                                                                                                                         |                                                                                                                                                                    |       |
| <ul> <li>Material:</li> </ul>                                                                                                                                                                                 | Aluminum                                                                                                                                                           |       |
| Color:                                                                                                                                                                                                        | Pink/white/champagne                                                                                                                                               |       |
| • Feature:                                                                                                                                                                                                    | Easily Assemble Ceiling Curtain Track                                                                                                                              |       |
| • Usage:                                                                                                                                                                                                      | Window Curtain Home Decoration                                                                                                                                     |       |
| <ul> <li>Application:</li> </ul>                                                                                                                                                                              | Home. Hotel. Hospital. Cafe. Office.School                                                                                                                         |       |
| Bracket Optional:                                                                                                                                                                                             | Wall Bracket/ceiling Bracket/single<br>Bracket/double Bracket                                                                                                      | 11-11 |
| Length:                                                                                                                                                                                                       | 0-6m,more Than 2.5m Use Connector                                                                                                                                  | 044   |
| Package:                                                                                                                                                                                                      | Inner Plastic Bag ,outer Carton                                                                                                                                    |       |
| <ul> <li>Highlight:</li> </ul>                                                                                                                                                                                | Silent Curtain Track Wall Mounted,<br>Silent Curtain Track Ceiling Mounted,<br>Aluminum Ceiling Mounted Curtain Track                                              |       |

### **Product Description**

Our strength: Support small order ,and the bearing capacity :over 15KGS/one meter .
2.Usage:home decoration,shower curtain,hotel project,hospital project and so on
3.ODM&OEM orders are welcome and customer's packing is available.
4.Our Promise: Good quality,Good service,Delivery on time. Material Aluminum alloy Curtain track length 6/6.6meters for one piece, or customize. The max length of express transport is 2.5M. Exceed 2.5m,need use connector. Curtain track color White/Ivory Curtain track finial Plastic/pvc Curtain track steel bracket Curtain track ring Plastic/pvc 1m curtain track +8 runners+2 end caps+2pc bracket/meter,use plastic bag Component/Kits inner package, Use carton outer packaging Brand Agent ODM/OEM, we accept customers, design or samples