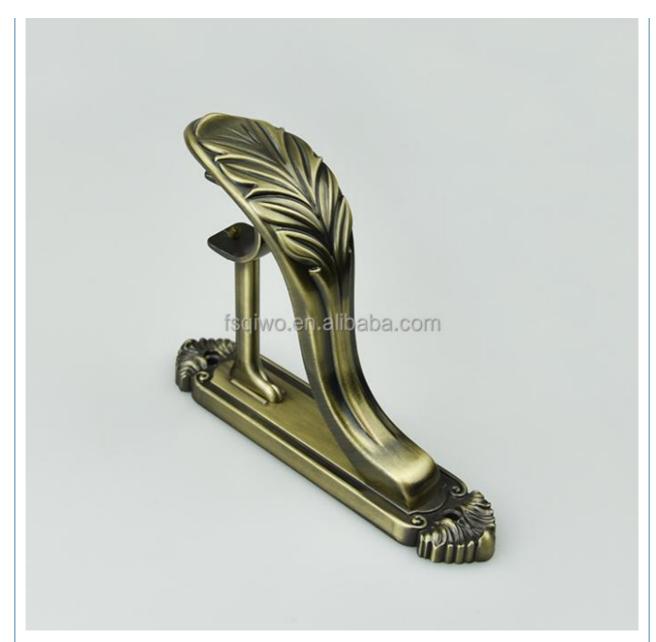

#### More Images

### Specification

| Curtain rod Finial      |                                                                                |
|-------------------------|--------------------------------------------------------------------------------|
| Finial material         | Iron,Aluminum,Zinc-alloy,Resin                                                 |
| Treatment               | Painting,Plating                                                               |
| Diameters               | 16mm,19mm,22mm,25mm,28mm,32mm,35mm or as per the customenization               |
| Finial colour           | Antique bronze, Antigue Copper, Peal Black, Polishing Black, Satin Nickle etc. |
| Finial style            | Europe and Russia simple and traditional designs, Arabic Muslim designs etc.   |
| Curtain Poles/Pipe/Tube |                                                                                |
| Diameters               | 16mm,19mm,22mm,25mm,28mm,35mm or as per the customerization                    |
| Ріре Туре               | Plain pipe,twisted pipe,embossed pipe,chromed pipe                             |
| Pipe Material           | Iron,Aluminum,stainless steel                                                  |
| Pipe Thickness          | 0.5mm,0.6mm,0.7mm,0.8mm,1.0mm etc.                                             |
| Pipe Length             | Cut-measure(1-6m)                                                              |
| Pipe style              | 1.Single curtain rod<br>2.Double curtain rod<br>3.Extensible curtain rod       |
| Curtain Bracket         |                                                                                |
| Bracket Type            | Single bracket, Double bracket, Ceiling bracket, wall bracket etc.             |
| Bracket<br>Material     | Iron,Aluminum,zinc-alloy                                                       |