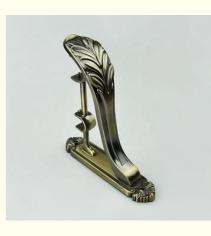

#### More Images

### Specification

| Curtain rod Finial      |                                                                                |
|-------------------------|--------------------------------------------------------------------------------|
| Finial material         | Iron,Aluminum,Zinc-alloy,Resin                                                 |
| Treatment               | Painting,Plating                                                               |
| Diameters               | 16mm,19mm,22mm,25mm,28mm,32mm,35mm or as per the customenization               |
| Finial colour           | Antique bronze, Antigue Copper, Peal Black, Polishing Black, Satin Nickle etc. |
| Finial style            | Europe and Russia simple and traditional designs, Arabic Muslim designs etc.   |
| Curtain Poles/Pipe/Tube |                                                                                |
| Diameters               | 16mm,19mm,22mm,25mm,28mm,35mm or as per the customerization                    |
| Ріре Туре               | Plain pipe,twisted pipe,embossed pipe,chromed pipe                             |
| Pipe Material           | Iron,Aluminum,stainless steel                                                  |
| Pipe Thickness          | 0.5mm,0.6mm,0.7mm,0.8mm,1.0mm etc.                                             |
| Pipe Length             | Cut-measure(1-6m)                                                              |
| Pipe style              | 1.Single curtain rod<br>2.Double curtain rod<br>3.Extensible curtain rod       |
| Curtain Bracket         |                                                                                |
| Bracket Type            | Single bracket, Double bracket, Ceiling bracket, wall bracket etc.             |
| Bracket<br>Material     | Iron,Aluminum,zinc-alloy                                                       |