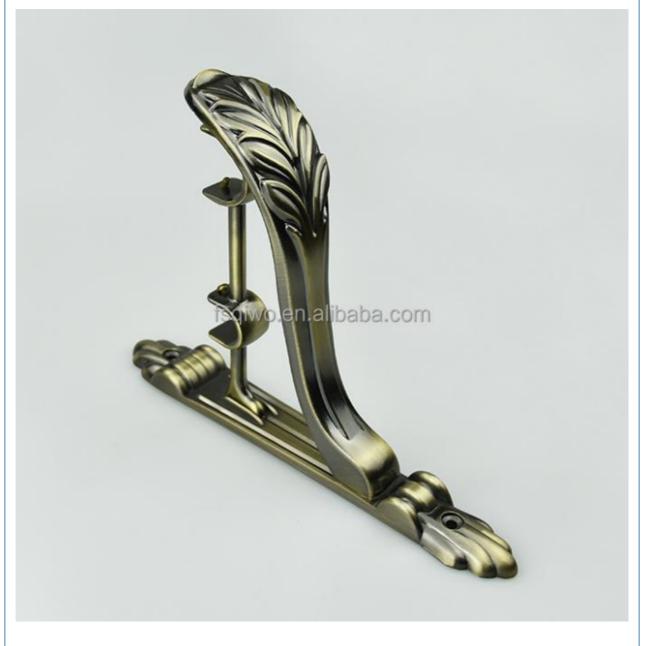

#### Wholesale luxury curtain rod accessories metal aluminum 28/19mm adjustable double curtain rod bracket

### Specification

| Curtain rod Finial      |                                                                                |
|-------------------------|--------------------------------------------------------------------------------|
| Finial material         | Iron,Aluminum,Zinc-alloy,Resin                                                 |
| Treatment               | Painting,Plating                                                               |
| Diameters               | 16mm,19mm,22mm,25mm,28mm,32mm,35mm or as per the customenization               |
| Finial colour           | Antique bronze, Antigue Copper, Peal Black, Polishing Black, Satin Nickle etc. |
| Finial style            | Europe and Russia simple and traditional designs, Arabic Muslim designs etc.   |
| Curtain Poles/Pipe/Tube |                                                                                |
| Diameters               | 16mm,19mm,22mm,25mm,28mm,35mm or as per the customerization                    |
| Ріре Туре               | Plain pipe,twisted pipe,embossed pipe,chromed pipe                             |
| Pipe Material           | Iron,Aluminum,stainless steel                                                  |
| Pipe Thickness          | 0.5mm,0.6mm,0.7mm,0.8mm,1.0mm etc.                                             |
| Pipe Length             | Cut-measure(1-6m)                                                              |
| Pipe style              | 1.Single curtain rod<br>2.Double curtain rod<br>3.Extensible curtain rod       |
| Curtain Bracket         |                                                                                |
| Bracket Type            | Single bracket, Double bracket, Ceiling bracket, wall bracket etc.             |
| Bracket<br>Material     | Iron,Aluminum,zinc-alloy                                                       |