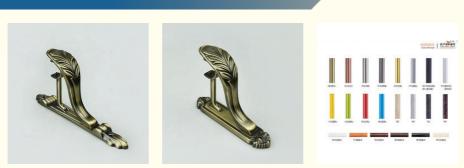

for more products please visit us on intelligentwindowblinds.com

• Surface Treatment:

- Curtain Poles, Tracks & Accessories Moroccan Curtain Accessories
- Metal, Metal;Aluminum
- Aluminum Alloy
  - Curtain Rod Holder
- Bronze/Sliver/Gold/Copper Etc....
- 28/19mm;28/22mm,28/22mm.28mm
- 500pcs Each Color
- 25-35days
  - 30% Deposit

### Specification

| Curtain rod Finial      |                                                                                |
|-------------------------|--------------------------------------------------------------------------------|
| Finial material         | Iron,Aluminum,Zinc-alloy,Resin                                                 |
| Treatment               | Painting,Plating                                                               |
| Diameters               | 16mm,19mm,22mm,25mm,28mm,32mm,35mm or as per the customenization               |
| Finial colour           | Antique bronze, Antigue Copper, Peal Black, Polishing Black, Satin Nickle etc. |
| Finial style            | Europe and Russia simple and traditional designs, Arabic Muslim designs etc.   |
| Curtain Poles/Pipe/Tube |                                                                                |
| Diameters               | 16mm,19mm,22mm,25mm,28mm,35mm or as per the customerization                    |
| Ріре Туре               | Plain pipe,twisted pipe,embossed pipe,chromed pipe                             |
| Pipe Material           | Iron,Aluminum,stainless steel                                                  |
| Pipe Thickness          | 0.5mm,0.6mm,0.7mm,0.8mm,1.0mm etc.                                             |
| Pipe Length             | Cut-measure(1-6m)                                                              |
| Pipe style              | 1.Single curtain rod<br>2.Double curtain rod<br>3.Extensible curtain rod       |
| Curtain Bracket         |                                                                                |
| Bracket Type            | Single bracket, Double bracket, Ceiling bracket, wall bracket etc.             |
| Bracket<br>Material     | Iron,Aluminum,zinc-alloy                                                       |