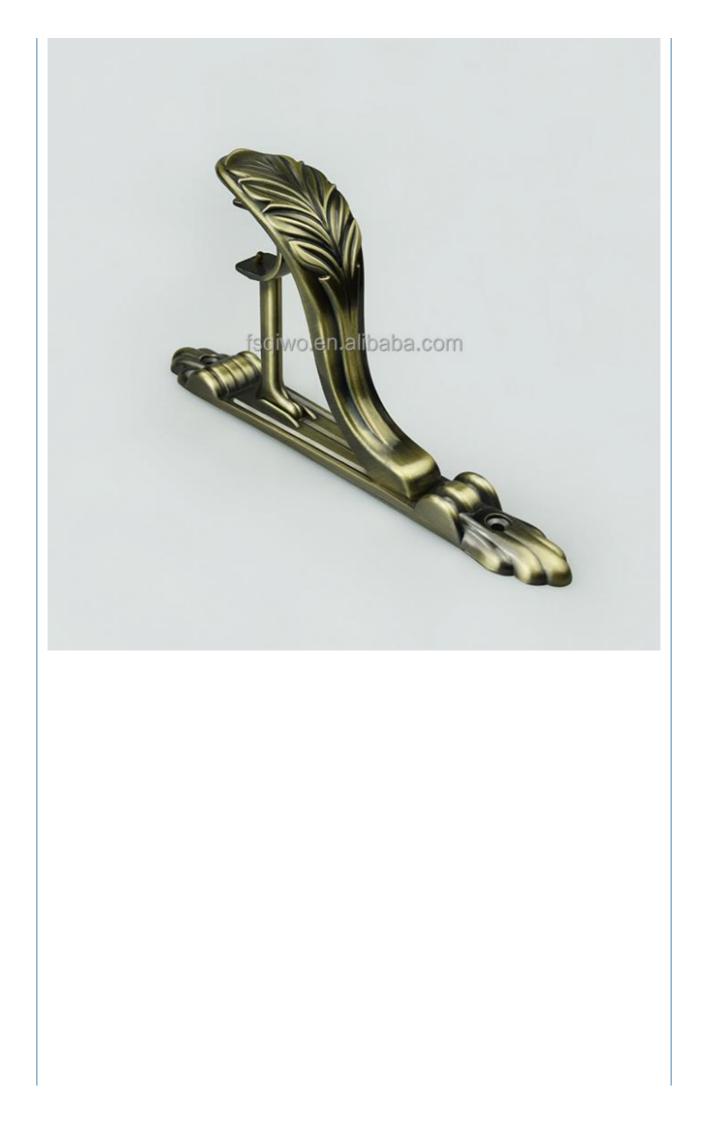

#### More Images

### Specification

| Curtain rod Finial      |                                                                                |
|-------------------------|--------------------------------------------------------------------------------|
| Finial material         | Iron,Aluminum,Zinc-alloy,Resin                                                 |
| Treatment               | Painting,Plating                                                               |
| Diameters               | 16mm,19mm,22mm,25mm,28mm,32mm,35mm or as per the customenization               |
| Finial colour           | Antique bronze, Antigue Copper, Peal Black, Polishing Black, Satin Nickle etc. |
| Finial style            | Europe and Russia simple and traditional designs, Arabic Muslim designs etc.   |
| Curtain Poles/Pipe/Tube |                                                                                |
| Diameters               | 16mm,19mm,22mm,25mm,28mm,35mm or as per the customerization                    |
| Ріре Туре               | Plain pipe,twisted pipe,embossed pipe,chromed pipe                             |
| Pipe Material           | Iron,Aluminum,stainless steel                                                  |
| Pipe Thickness          | 0.5mm,0.6mm,0.7mm,0.8mm,1.0mm etc.                                             |
| Pipe Length             | Cut-measure(1-6m)                                                              |
| Pipe style              | 1.Single curtain rod<br>2.Double curtain rod<br>3.Extensible curtain rod       |
| Curtain Bracket         |                                                                                |
| Bracket Type            | Single bracket, Double bracket, Ceiling bracket, wall bracket etc.             |
| Bracket<br>Material     | Iron,Aluminum,zinc-alloy                                                       |