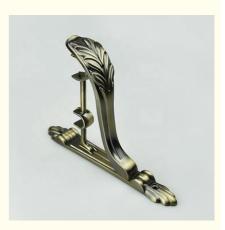

#### More Images

### Specification

| Curtain rod Finial      |                                                                                |
|-------------------------|--------------------------------------------------------------------------------|
| Finial material         | Iron,Aluminum,Zinc-alloy,Resin                                                 |
| Treatment               | Painting,Plating                                                               |
| Diameters               | 16mm,19mm,22mm,25mm,28mm,32mm,35mm or as per the customenization               |
| Finial colour           | Antique bronze, Antigue Copper, Peal Black, Polishing Black, Satin Nickle etc. |
| Finial style            | Europe and Russia simple and traditional designs, Arabic Muslim designs etc.   |
| Curtain Poles/Pipe/Tube |                                                                                |
| Diameters               | 16mm,19mm,22mm,25mm,28mm,35mm or as per the customerization                    |
| Ріре Туре               | Plain pipe,twisted pipe,embossed pipe,chromed pipe                             |
| Pipe Material           | Iron,Aluminum,stainless steel                                                  |
| Pipe Thickness          | 0.5mm,0.6mm,0.7mm,0.8mm,1.0mm etc.                                             |
| Pipe Length             | Cut-measure(1-6m)                                                              |
| Pipe style              | 1.Single curtain rod<br>2.Double curtain rod<br>3.Extensible curtain rod       |
| Curtain Bracket         |                                                                                |
| Bracket Type            | Single bracket, Double bracket, Ceiling bracket, wall bracket etc.             |
| Bracket<br>Material     | Iron,Aluminum,zinc-alloy                                                       |