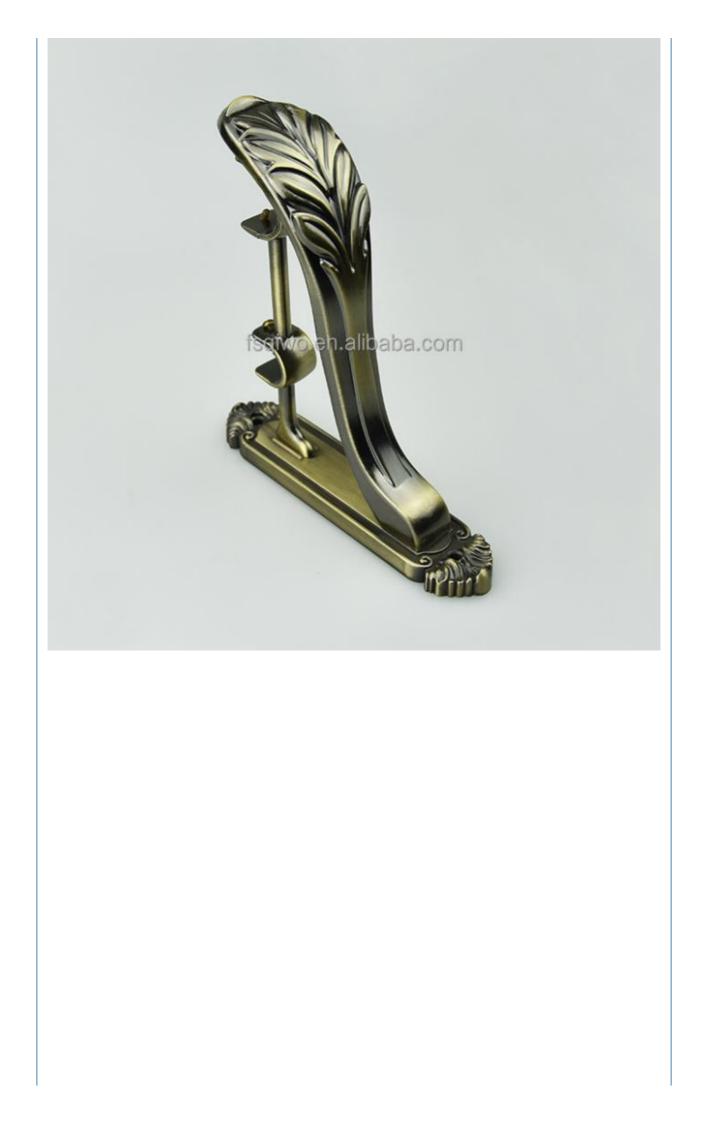

#### More Images

### Specification

| Curtain rod Finial      |                                                                                |
|-------------------------|--------------------------------------------------------------------------------|
| Finial material         | Iron,Aluminum,Zinc-alloy,Resin                                                 |
| Treatment               | Painting,Plating                                                               |
| Diameters               | 16mm,19mm,22mm,25mm,28mm,32mm,35mm or as per the customenization               |
| Finial colour           | Antique bronze, Antigue Copper, Peal Black, Polishing Black, Satin Nickle etc. |
| Finial style            | Europe and Russia simple and traditional designs, Arabic Muslim designs etc.   |
| Curtain Poles/Pipe/Tube |                                                                                |
| Diameters               | 16mm,19mm,22mm,25mm,28mm,35mm or as per the customerization                    |
| Ріре Туре               | Plain pipe,twisted pipe,embossed pipe,chromed pipe                             |
| Pipe Material           | Iron,Aluminum,stainless steel                                                  |
| Pipe Thickness          | 0.5mm,0.6mm,0.7mm,0.8mm,1.0mm etc.                                             |
| Pipe Length             | Cut-measure(1-6m)                                                              |
| Pipe style              | 1.Single curtain rod<br>2.Double curtain rod<br>3.Extensible curtain rod       |
| Curtain Bracket         |                                                                                |
| Bracket Type            | Single bracket, Double bracket, Ceiling bracket, wall bracket etc.             |
| Bracket<br>Material     | Iron,Aluminum,zinc-alloy                                                       |