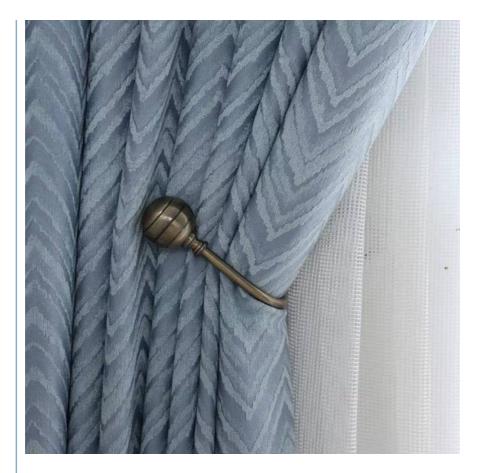

## Golden Color Decorative Curtain Wall Hooks Simple Luxury Style With Rope

#### **Product Specification**

Wood Material:

• Color: Customized

• Usage: Window Curtain Home Decoration Window Wall Curtain HOOK • Name:

Simple Classic Style: Keywords: Curtain Accessoreis

• Shape: Round

. Application: Home Automation

• Highlight: Golden Decorative Curtain Wall Hooks,

**Luxury Decorative Curtain Wall Hooks** 

#### product description

Golden Color Round Simple Luxury Style Wall Curtain Hook With Rope For Wall Or Door

| Curtain rod finials: |                 |                            |  |
|----------------------|-----------------|----------------------------|--|
| 1                    | Finial material | Aluminum, Iron, zinc-alloy |  |