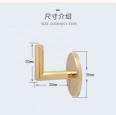

## Golden Color Decorative Curtain Wall Hooks Simple Luxury Style With Rope

#### **Product Specification**

Wood Material:

• Color: Customized

• Usage: Window Curtain Home Decoration Window Wall Curtain HOOK • Name:

Simple Classic Style: Keywords: Curtain Accessoreis

• Shape: Round

. Application: Home Automation

• Highlight: Golden Decorative Curtain Wall Hooks,

**Luxury Decorative Curtain Wall Hooks** 