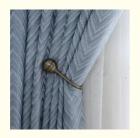

## Golden Color Decorative Curtain Wall Hooks Simple Luxury Style With Rope

#### product description

Golden Color Round Simple Luxury Style Wall Curtain Hook With Rope For Wall Or Door

| Curtain rod finials: |                 |                            |  |
|----------------------|-----------------|----------------------------|--|
| 1                    | Finial material | Aluminum, Iron, zinc-alloy |  |