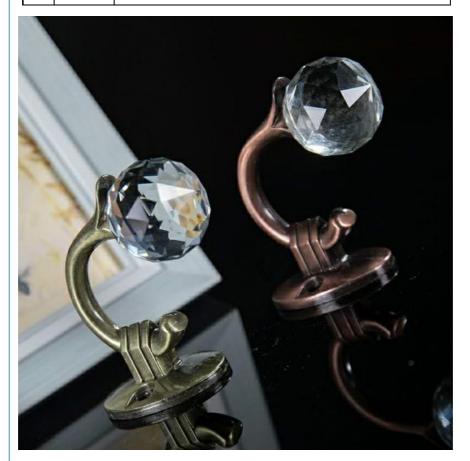

## Golden Color Decorative Curtain Wall Hooks Simple Luxury Style With Rope

#### product description

Golden Color Round Simple Luxury Style Wall Curtain Hook With Rope For Wall Or Door

| Curtain rod finials: |                 |                            |  |
|----------------------|-----------------|----------------------------|--|
| 1                    | Finial material | Aluminum, Iron, zinc-alloy |  |

| 2      | Treatment          | paint; plating;                                                                |
|--------|--------------------|--------------------------------------------------------------------------------|
| 3      | Diameters          | 16mm,19mm,22mm,25mm,28mm,35mm                                                  |
| 4      | Finial color       | Anti brass, Anti copper,Gold, Satin nickel,SS, Black,etc                       |
| 5      | Finial Style:      | Europe and Russia simple and traditional designs;  Arabic Muslim designs, etc. |
| Curtai | n Poles/Pipe/Tube: |                                                                                |
| 1      | Diameters          | 12mm,13mm,14mm,16mm,19mm,20mm,22mm,28mm,35mm                                   |
| 2      | Pipe Type          | plain pipe, twisted pipe, embossed pipe                                        |
| 3      | Pipe Material      | Iron, aluminium, stainless steel                                               |
| 4      | Pipe thickness     | 0.5mm,0.6mm,0.7mm,0.8mm,1.0mm,1.2mm                                            |
| 5      | Pipe Length        | Cut-measure(1-6meters)                                                         |
| Curtai | n Bracket:         |                                                                                |
| 1      | Bracket type       | double bracket, single bracket,ceiling bracket                                 |
| 2      | Bracket material   | Iron, aluminium, zinc-alloy                                                    |
| 3      | Bracket diameter   | 16mm,19mm,22mm,25mm,28mm,35mm 16mm-16mm, 16mm-19mm,19mm-19mm,19mm-28mm         |