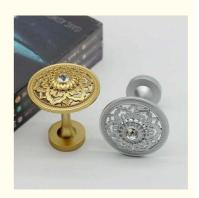

## Golden Color Decorative Curtain Wall Hooks Simple Luxury Style With Rope

#### **Basic Information**

KEEWO • Place of Origin:

• Brand Name: Guangdong, China

• Model Number: F06 500pcs Minimum Order Quantity:

• Price: \$6.00/pairs 1-999 pairs

Packaging can be customized according to your needs • Packaging Details:

• Delivery Time: 5-8 work days • Payment Terms: L/C, T/T, D/P 500sets/wkd • Supply Ability:



#### **Product Specification**

Wood Material:

• Color: Customized

• Usage: Window Curtain Home Decoration Window Wall Curtain HOOK • Name:

Simple Classic Style: Keywords: Curtain Accessoreis

• Shape: Round

. Application: Home Automation

• Highlight: Golden Decorative Curtain Wall Hooks,

**Luxury Decorative Curtain Wall Hooks** 



#### More Images











### **Product Description**

#### product description

Golden Color Round Simple Luxury Style Wall Curtain Hook With Rope For Wall Or Door

| Curtain rod finials: |                 |                            |  |
|----------------------|-----------------|----------------------------|--|
| 1                    | Finial material | Aluminum, Iron, zinc-alloy |  |

| 2      | Treatment          | paint; plating;