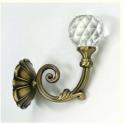

## Golden Color Decorative Curtain Wall Hooks Simple Luxury Style With Rope

#### **Basic Information**

KEEWO • Place of Origin:

• Brand Name: Guangdong, China

• Model Number: F06 500pcs Minimum Order Quantity:

• Price: \$6.00/pairs 1-999 pairs

Packaging can be customized according to your needs • Packaging Details:

• Delivery Time: 5-8 work days • Payment Terms: L/C, T/T, D/P 500sets/wkd • Supply Ability:



#### **Product Specification**

Wood Material:

• Color: Customized

• Usage: Window Curtain Home Decoration Window Wall Curtain HOOK • Name:

Simple Classic Style: Keywords: Curtain Accessoreis

• Shape: Round

. Application: Home Automation

• Highlight: Golden Decorative Curtain Wall Hooks,

**Luxury Decorative Curtain Wall Hooks** 



#### More Images











### **Product Description**

#### product description

Golden Color Round Simple Luxury Style Wall Curtain Hook With Rope For Wall Or Door

| Curtain rod finials: |                 |                            |  |
|----------------------|-----------------|----------------------------|--|
| 1                    | Finial material | Aluminum, Iron, zinc-alloy |  |

| 2      | Treatment          | paint; plating;                                                                |
|--------|--------------------|--------------------------------------------------------------------------------|
| 3      | Diameters          | 16mm,19mm,22mm,25mm,28mm,35mm                                                  |
| 4      | Finial color       | Anti brass, Anti copper,Gold, Satin nickel,SS, Black,et