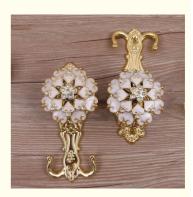

## Golden Color Decorative Curtain Wall Hooks Simple Luxury Style With Rope

#### **Basic Information**

KEEWO • Place of Origin:

• Brand Name: Guangdong, China

• Model Number: F06 500pcs Minimum Order Quantity:

• Price: \$6.00/pairs 1-999 pairs

Packaging can be customized according to your needs • Packaging Details:

• Delivery Time: 5-8 work days • Payment Terms: L/C, T/T, D/P 500sets/wkd • Supply Ability:



#### **Product Specification**

Wood Material:

• Color: Customized

• Usage: Window Curtain Home Decoration Window Wall Curtain HOOK • Name:

Simple Classic Style: Keywords: Curtain Accessoreis

• Shape: Round

. Application: Home Automation

• Highlight: Golden Decorative Curtain Wall Hooks,

**Luxury Decorative Curtain Wall Hooks** 



#### More Images











### **Product Description**

#### product description

Golden Color Round Simple Luxury Style Wall Curtain Hook With Rope For Wall Or Door

| Curtain rod finials: |                 |                            |  |
|----------------------|-----------------|----------------------------|--|
| 1                    | Finial material | Aluminum, Iron, zinc-alloy |  |

| 2      | Treatment          | paint; plating;                                                                |
|--------|--------------------|--------------------------------------------------------------------------------|
| 3      | Diameters          | 16mm,19mm,22mm,25mm,28mm,35mm                                                  |
| 4      | Finial color       | Anti brass, Anti copper,Gold, Sat