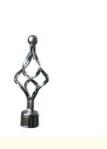

#### **Product Specification**

Metal Type: Iron

Name: Window Curtain Rod Finial

Length: 1-6metersColor: AB/AC/GD

• Packing: 6 Or 12 Sets / Carton

• Use: Home. Hotel. Hospital. Cafe.

Office.conference

PiPe Thickness: 0.4 -1MmSurface Treatment: Electrophoresis

## **Product Description**

Wall Mounted Decorative Metal Sliver 28/25mm Double Brackets Curtain Rod Set

| Curtain rod finials:     |                 |                                                                                |  |
|--------------------------|-----------------|--------------------------------------------------------------------------------|--|
| 1                        | Finial material | Aluminum, Iron, zinc-alloy                                                     |  |
| 2                        | Treatment       | paint; plating;                                                                |  |
| 3                        | Diameters       | 16mm,19mm,22mm,25mm,28mm,35mm                                                  |  |
| 4                        | Finial color    | Anti brass, Anti copper,Gold, Satin nickel,SS, Black,etc                       |  |
| 5                        | Finial Style:   | Europe and Russia simple and traditional designs;  Arabic Muslim designs. etc. |  |
| Curtain Poles/Pipe/Tube: |                 |                                                                                |  |
| 1                        | Diameters       | 12mm,13mm,14mm,16mm,19mm,20mm,22mm,28mm,35mm                                   |  |
| 2                        | Pipe Type       | plain pipe, twisted pipe, embossed pipe                                        |  |
| 3                        | Pipe Material   | Iron, aluminium, stainless steel                                               |  |
| 4                        | Pipe thickness  | 0.5mm,0.6mm,0.7mm,0.8mm,1.0mm,1.2mm                                            |  |