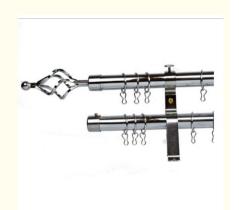

# Wall Mounted Decorative Curtain Pipe Rod Set Metal Sliver 28mm 25mm

## **Product Description**

Wall Mounted Decorative Metal Sliver 28/25mm Double Brackets Curtain Rod Set

| Curtain rod finials:     |                 |                                                                                |  |
|--------------------------|-----------------|--------------------------------------------------------------------------------|--|
| 1                        | Finial material | Aluminum, Iron, zinc-alloy                                                     |  |
| 2                        | Treatment       | paint; plating;                                                                |  |
| 3                        | Diameters       | 16mm,19mm,22mm,25mm,28mm,35mm                                                  |  |
| 4                        | Finial color    | Anti brass, Anti copper,Gold, Satin nickel,SS, Black,etc                       |  |
| 5                        | Finial Style:   | Europe and Russia simple and traditional designs;  Arabic Muslim designs. etc. |  |
| Curtain Poles/Pipe/Tube: |                 |                                                                                |  |
| 1                        | Diameters       | 12mm,13mm,14mm,16mm,19mm,20mm,22mm,28mm,35mm                                   |  |
| 2                        | Pipe Type       | plain pipe, twisted pipe, embossed pipe                                        |  |
| 3                        | Pipe Material   | Iron, aluminium, stainless steel                                               |  |
| 4                        | Pipe thickness  | 0.5mm,0.6mm,0.7mm,0.8mm,1.0mm,1.2mm                                            |  |

| 5                | Pipe Length                                                                               | Cut-measure(1-6meters)                                                    |  |
|------------------|-------------------------------------------------------------------------------------------|---------------------------------------------------------------------------|--|
| Curtain Bracket: |                                                                                           |                                                                           |  |
| 1                | Bracket type                                                                              | double bracket, single bracket,ceiling bracket                            |  |
| 2                | Bracket<br>material                                                                       | Iron, aluminium, zinc-alloy                                               |  |
| 3                | Bracket<br>diameter                                                                       | 16mm,19mm,22mm,25mm,28mm,35mm<br>16mm-16mm, 16mm-19mm,19mm-19mm,19mm-28mm |  |
| Packaging:       |                                                                                           |                                                                           |  |
| 1                | All packed separately.                                                                    |                                                                           |  |
| 2                | 10pcs or 20pcs in a master carton, accessories in a small box.10or 20sets in a big carton |                                                                           |  |
| 3                | Full set PVC packing                                                                      |                                                                           |  |
| 4                | Full set hot shrink                                                                       |                                                                           |  |
| 5                | As customers require                                                                      |                                                                           |  |