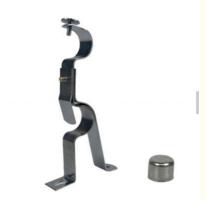

## **Product Description**

Wall Mounted Decorative Metal Sliver 28/25mm Double Brackets Curtain Rod Set

| Curtain rod finials:     |                 |                                                                                |  |
|--------------------------|-----------------|--------------------------------------------------------------------------------|--|
| 1                        | Finial material | Aluminum, Iron, zinc-alloy                                                     |  |
| 2                        | Treatment       | paint; plating;                                                                |  |
| 3                        | Diameters       | 16mm,19mm,22mm,25mm,28mm,35mm                                                  |  |
| 4                        | Finial color    | Anti brass, Anti copper,Gold, Satin nickel,SS, Black,etc                       |  |
| 5                        | Finial Style:   | Europe and Russia simple and traditional designs;  Arabic Muslim designs. etc. |  |
| Curtain Poles/Pipe/Tube: |                 |                                                                                |  |
| 1                        | Diameters       | 12mm,13mm,14mm,16mm,19mm,20mm,22mm,28mm,35mm                                   |  |
| 2                        | Pipe Type       | plain pipe, twisted pipe, embossed pipe                                        |  |
| 3                        | Pipe Material   | Iron, aluminium, stainless steel                                               |  |
| 4                        | Pipe thickness  | 0.5mm,0.6mm,0.7mm,0.8mm,1.0mm,1.2mm                                            |  |

| 5                | Pipe Length                                                                               | Cut-measure(1-6meters)                                                    |  |
|------------------|-------------------------------------------------------------------------------------------|---------------------------------------------------------------------------|--|
| Curtain Bracket: |                                                                                           |                                                                           |  |
| 1                | Bracket type                                                                              | double bracket, single bracket,ceiling bracket                            |  |
| 2                | Bracket<br>material                                                                       | Iron, aluminium, zinc-alloy                                               |  |
| 3                | Bracket<br>diameter                                                                       | 16mm,19mm,22mm,25mm,28mm,35mm<br>16mm-16mm, 16mm-19mm,19mm-19mm,19mm-28mm |  |
| Packaging:       |                                                                                           |                                                                           |  |
| 1                | All packed separately.                                                                    |                                                                           |  |
| 2                | 10pcs or 20pcs in a master carton, accessories in a small box.10or 20sets in a big carton |                                                                           |  |
| 3                | Full set PVC packing                                                                      |                                                                           |  |
| 4                | Full set hot shrink                                                                       |                                                                           |  |
| 5                | As customers require                                                                      |                                                                           |  |