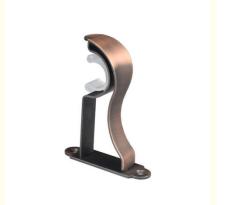

### **Curtain Bracket**

Bracket Type Single bracket, Double bracket, Ceiling bracket, wall bracket etc.

Bracket Iron,Aluminum,zinc-alloy Material

Bracket 16mm,19mm,22mm,25mm,28mm,35mm

Diameter 16mm,16mm,19mm,19mm,19mm,19mm-25mm or as per the

#### **Curtain rod Finial**

Finial material Iron, Aluminum, Zinc-alloy, Resin

Treatment Painting, Plating

Diameters 16mm,19mm,22mm,25mm,28mm,32mm,35mm or as per the customenization

Finial colour Antique bronze,Antigue Copper,Peal Black,Polishing Black,Satin Nickle etc.