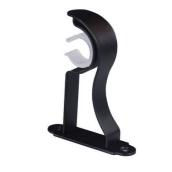

### **Curtain Bracket**

Bracket Type Single bracket, Double bracket, Ceiling bracket, wall bracket etc.

Bracket Iron,Aluminum,zinc-alloy Material

Bracket 16mm,19mm,22mm,25mm,28mm,35mm

Diameter 16mm,16mm,19mm,19mm,19mm,19mm-25mm or as per the

#### **Curtain rod Finial**

Finial material Iron, Aluminum, Zinc-alloy, Resin

Treatment Painting, Plating

Diameters 16mm,19mm,22mm,25mm,28mm,32mm,35mm or as per the customenization

Finial colour Antique bronze,Antigue Copper,Peal Black,Polishing Black,Satin Nickle etc.