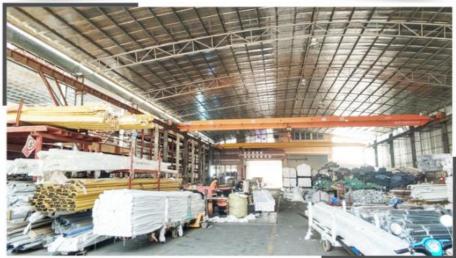

# About Us

Foshan City Keewo Window Decoration Co., Ltd. was established in 2004, specializing in the production of curtain rods and accessories, curtain tracks, blinds, curtains. The factory is located in Dajin Industrial, Foshan City, Guangdong Province, 51 kilometers from Guangzhou Tower. It takes about an hour by car to Guangzhou Tower. The factory covers an area of more than 15,000 square meters and has 100-200 employees.