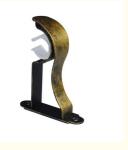

### **Curtain Bracket**

Bracket Type Single bracket, Double bracket, Ceiling bracket, wall bracket etc.

Bracket Iron,Aluminum,zinc-alloy Material

Bracket 16mm,19mm,22mm,25mm,28mm,35mm

Diameter 16mm,16mm,19mm,19mm,19mm,19mm-25mm or as per the

#### **Curtain rod Finial**

Finial material Iron, Aluminum, Zinc-alloy, Resin

Treatment Painting, Plating

Diameters 16mm,19mm,22mm,25mm,28mm,32mm,35mm or as per the customenization

Finial colour Antique bronze,Antigue Copper,Peal Black,Polishing Black,Satin Nickle etc.