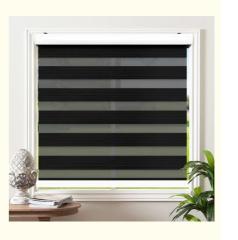

# Windproof Wifi Electric Roman Blinds Contemporary Style For Cafe Office

## Specification

item

Туре

value

Grommet

| Pattern Type                | Floral                           |
|-----------------------------|----------------------------------|
| is_customized               | Yes                              |
| Applicable Window Type      | Flat Window                      |
| Format                      | Rope                             |
| Opening and Closing Method  | Left and Right Biparting Open    |
| Processing Accessories Cost | Included                         |
| Installation Type           | Side Installation                |
| Function                    | Perspective                      |
| Season                      | Everyday                         |
| Material                    | Fabric                           |
| Style                       | Roman                            |
| Pattern                     | Embroidered                      |
| Location                    | Window                           |
| Technics                    | Plain                            |
| Use                         | Home, Hotel, Cafe, Office        |
| Feature                     | Windproof                        |
| Place of Origin             | China                            |
| Product name                | wifi electric motor roman blinds |
| Color                       | White, grey and beige            |
| Format                      | Bead Rope                        |
| Size                        | Customize Size                   |
| Technique                   | Plain                            |
| Design Style                | Contemporary                     |
| Occasion                    | Anniversary                      |
| Usage                       | Window Decoration                |
| MOQ                         | 1 Square Meter                   |
| Packing & Delivery          |                                  |