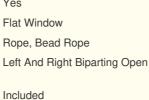

## Specification

item

Туре

value

Grommet

| Pattern Type                | Floral                           |
|-----------------------------|----------------------------------|
| is_customized               | Yes                              |
| Applicable Window Type      | Flat Window                      |
| Format                      | Rope                             |
| Opening and Closing Method  | Left and Right Biparting Open    |
| Processing Accessories Cost | Included                         |
| Installation Type           | Side Installation                |
| Function                    | Perspective                      |
| Season                      | Everyday                         |
| Material                    | Fabric                           |
| Style                       | Roman                            |
| Pattern                     | Embroidered                      |
| Location                    | Window                           |
| Technics                    | Plain                            |
| Use                         | Home, Hotel, Cafe, Office        |
| Feature                     | Windproof                        |
| Place of Origin             | China                            |
| Product name                | wifi electric motor roman blinds |
| Color                       | White, grey and beige            |
| Format                      | Bead Rope                        |
| Size                        | Customize Size                   |
| Technique                   | Plain                            |
| Design Style                | Contemporary                     |
| Occasion                    | Anniversary                      |
| Usage                       | Window Decoration                |
| MOQ                         | 1 Square Meter                   |
| Packing & Delivery          |                                  |