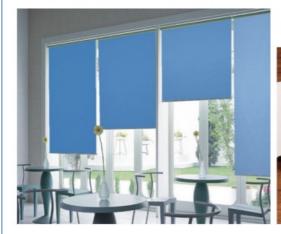

## **Product Description**

Keewo Modern Sunscreen Fabric Grey Manual Day and Night Blackout Roller Blinds For Windows Product Description

\*KEEWO-MAKERS OF HIGH QUALITY HOME AND COMMERCIAL INTERIOR WINDOW TREATMENT PRODUCTS SINCE 2004.

## Roller & Day Night Rollers

Whatever the time, day or night you can enjoy the sun, enjoy a bit of privacy but most importantly, enjoy complete control over the light coming into your home. This unique, double layered *roller blind* is half voile, half regular Roller Blind and will revolutionise the way you shade your space, all while looking great!

\_\_\_\_\_\_

A cleverly modern blind with a rich modern look, this double roller blind is the perfect choice for a trendy, contemporary space.

Both greys are stylishly on-trend, but serve your home in different ways. The front is a shading blockout roller which will keep the sun's rays out and protect your privacy any time, while behind that is a crisp grey voile fabric that's bright, allows oodles of light inside, but doesn't compromise your daytime privacy.