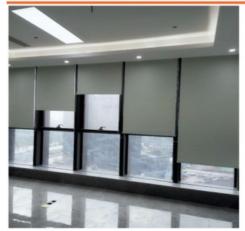

## Manual Fabric Modern Grey Roller Blinds For Indoor Office Windows OEM ODM

## Roller & Day Night Rollers

Whatever the time, day or night you can enjoy the sun, enjoy a bit of privacy but most importantly, enjoy complete control over the light coming into your home. This unique, double layered *roller blind* is half voile, half regular Roller Blind and will revolutionise the way you shade your space, all while looking great!

\_\_\_\_\_\_

A cleverly modern blind with a rich modern look, this double roller blind is the perfect choice for a trendy, contemporary space.

Both greys are stylishly on-trend, but serve your home in different ways. The front is a shading blockout roller which will keep the sun's rays out and protect your privacy any time, while behind that is a crisp grey voile fabric that's bright, allows oodles of light inside, but doesn't compromise your daytime privacy.