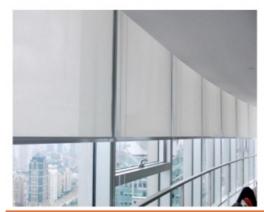

## Roller & Day Night Rollers

Whatever the time, day or night you can enjoy the sun, enjoy a bit of privacy but most importantly, enjoy complete control over the light coming into your home. This unique, double layered *roller blind* is half voile, half regular Roller Blind and will revolutionise the way you shade your space, all while looking great!

\_\_\_\_\_\_\_

A traditional favourite, Roller Blinds are compact and functional with modern fabrics to suit your needs. Available in a wide variety of privacy enhancing, light filtering and blackout fabrics to complete any room. Without the need for curtains, they too are economical.

\_\_\_\_\_\_

A cleverly modern blind with a rich modern look, this double roller blind is the perfect choice for a trendy, contemporary space.

Both greys are stylishly on-trend, but serve your home in different ways. The front is a shading blockout roller which will keep the sun's rays out and protect your privacy any time, while behind that is a crisp grey voile fabric that's bright, allows oodles of light inside, but doesn't compromise your daytime privacy.