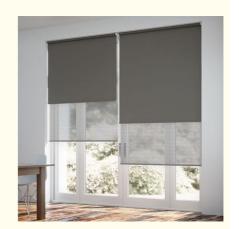

## Roller & Day Night Rollers

Whatever the time, day or night you can enjoy the sun, enjoy a bit of privacy but most importantly, enjoy complete control over the light coming into your home. This unique, double layered *roller blind* is half voile, half regular Roller Blind and will revolutionise the way you shade your space, all while looking great!

\_\_\_\_\_\_

A cleverly modern blind with a rich modern look, this double roller blind is the perfect choice for a trendy, contemporary space.

Both greys are stylishly on-trend, but serve your home in different ways. The front is a shading blockout roller which will keep the sun's rays out and protect your privacy any time, while behind that is a crisp grey voile fabric that's bright, allows oodles of light inside, but doesn't compromise your daytime privacy.