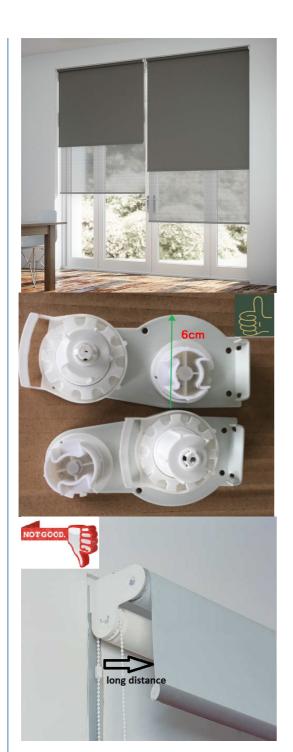

## Roller & Day Night Rollers

Whatever the time, day or night you can enjoy the sun, enjoy a bit of privacy but most importantly, enjoy complete control over the light coming into your home. This unique, double layered *roller blind* is half voile, half regular Roller Blind and will revolutionise the way you shade your space, all while looking great!

\_\_\_\_\_\_

A cleverly modern blind with a rich modern look, this double roller blind is the perfect choice for a trendy, contemporary space.

Both greys are stylishly on-trend, but serve your home in different ways. The front is a shading blockout roller which will keep the sun's rays out and protect your privacy any time, while behind that is a crisp grey voile fabric that's bright, allows oodles of light inside, but doesn't compromise your daytime privacy.

## **EASY INSTALLATION**

\_\_\_\_\_\_

**Blackout Roller Blinds** – Our selection of blackout roller blinds are as practical as they are pretty. In an array of colours, textures and tones they add real style to your home. What's more, the blackout fabric keeps the sun away, protecting your eyes, your furniture and your privacy.