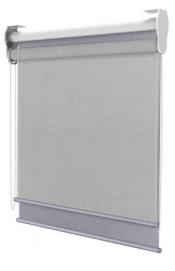

## Roller & Day Night Rollers

Whatever the time, day or night you can enjoy the sun, enjoy a bit of privacy but most importantly, enjoy complete control over the light coming into your home. This unique, double layered *roller blind* is half voile, half regular Roller Blind and will revolutionise the way you shade your space, all while looking great!

\_\_\_\_\_\_\_

A traditional favourite, Roller Blinds are compact and functional with modern fabrics to suit your needs. Available in a wide variety of privacy enhancing, light filtering and blackout fabrics to complete any room. Without the need for curtains, they too are economical.

\_\_\_\_\_\_

A cleverly modern blind with a rich modern look, this double roller blind is the perfect choice for a trendy, contemporary space.

Both greys are stylishly on-trend, but serve your home in different ways. The front is a shading blockout roller which will keep the sun's rays out and protect your privacy any time, while behind that is a crisp grey voile fabric that's bright, allows oodles of light inside, but doesn't compromise your daytime privacy.

Add an extra layer of style by choosing a different bottom bar, if you wish. White or black are available besides the matching silver that comes as standard.