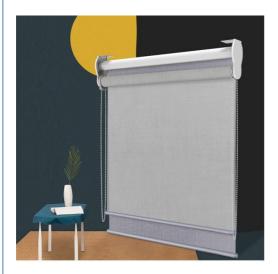

## Roller & Day Night Rollers

Whatever the time, day or night you can enjoy the sun, enjoy a bit of privacy but most importantly, enjoy complete control over the light coming into your home. This unique, double layered *roller blind* is half voile, half regular Roller Blind and will revolutionise the way you shade your space, all while looking great!

\_\_\_\_\_\_\_

A traditional favourite, Roller Blinds are compact and functional with modern fabrics to suit your needs. Available in a wide variety of privacy enhancing, light filtering and blackout fabrics to complete any room. Without the need for curtains, they too are economical.

\_\_\_\_\_\_

A cleverly modern blind with a rich modern look, this double roller blind is the perfect choice for a trendy, contemporary space.

Both greys are stylishly on-trend, but serve your home in different ways. The front is a shading blockout roller which will keep the sun's rays out and protect your privacy any time, while behind that is a crisp grey voile fabric that's bright, allows oodles of light inside, but doesn't compromise your daytime privacy.

Add an extra layer of style by choosing a different bottom bar, if you wish. White or black are available besides the matching silver that comes as standard.