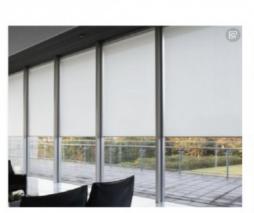

## Roller & Day Night Rollers

Whatever the time, day or night you can enjoy the sun, enjoy a bit of privacy but most importantly, enjoy complete control over the light coming into your home. This unique, double layered *roller blind* is half voile, half regular Roller Blind and will revolutionise the way you shade your space, all while looking great!

\_\_\_\_\_\_\_

A traditional favourite, Roller Blinds are compact and functional with modern fabrics to suit your needs. Available in a wide variety of privacy enhancing, light filtering and blackout fabrics to complete any room. Without the need for curtains, they too are economical.

## **EASY INSTALLATION**

\_\_\_\_\_\_

**Blackout Roller Blinds** – Our selection of blackout roller blinds are as practical as they are pretty. In an array of colours, textures and tones they add real style to your home. What's more, the blackout fabric keeps the sun away, protecting your eyes, your furniture and your privacy.