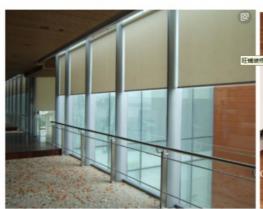

## Roller & Day Night Rollers

Whatever the time, day or night you can enjoy the sun, enjoy a bit of privacy but most importantly, enjoy complete control over the light coming into your home. This unique, double layered *roller blind* is half voile, half regular Roller Blind and will revolutionise the way you shade your space, all while looking great!

\_\_\_\_\_\_\_

A traditional favourite, Roller Blinds are compact and functional with modern fabrics to suit your needs. Available in a wide variety of privacy enhancing, light filtering and blackout fabrics to complete any room. Without the need for curtains, they too are economical.

\_\_\_\_\_\_

A cleverly modern blind with a rich modern look, this double roller blind is the perfect choice for a trendy, contemporary space.

Both greys are stylishly on-trend, but serve your home in different ways. The front is a shading blockout roller which will keep the sun's rays out and protect your privacy any time, while behind that is a crisp grey voile fabric that's bright, allows oodles of light inside, but doesn't compromise your daytime privacy.