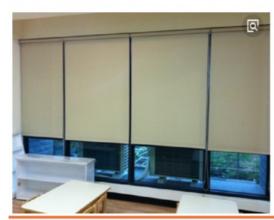

## **Product Description**

Keewo Modern Sunscreen Fabric Grey Manual Day and Night Blackout Roller Blinds For Windows Product Description

\*KEEWO-MAKERS OF HIGH QUALITY HOME AND COMMERCIAL INTERIOR WINDOW TREATMENT PRODUCTS SINCE 2004.

## Roller & Day Night Rollers

Whatever the time, day or night you can enjoy the sun, enjoy a bit of privacy but most importantly, enjoy complete control over the light coming into your home. This unique, double layered *roller blind* is half voile, half regular Roller Blind and will revolutionise the way you shade your space, all while looking great!

\_\_\_\_\_\_

A cleverly modern blind with a rich modern look, this double roller blind is the perfect choice for a trendy, contemporary space.

Both greys are stylishly on-trend, but serve your home in different ways. The front is a shading blockout roller which will keep the sun's rays out and protect your privacy any time, while behind that is a crisp grey voile fabric that's bright, allows oodles of light inside, but doesn't compromise your daytime privacy.