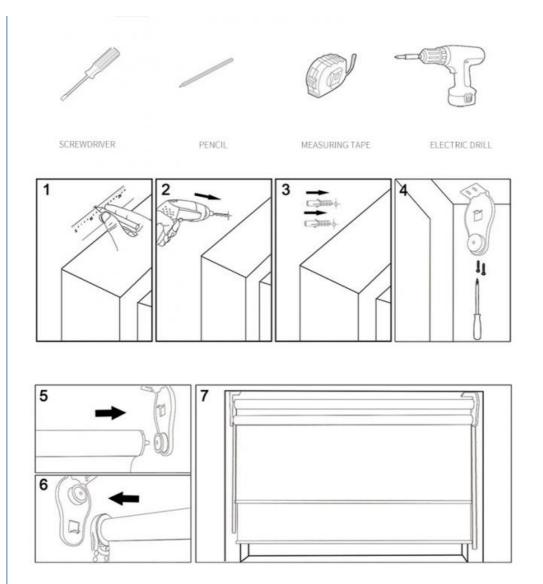

## **EASY INSTALLATION**

\_\_\_\_\_\_

**Blackout Roller Blinds** – Our selection of blackout roller blinds are as practical as they are pretty. In an array of colours, textures and tones they add real style to your home. What's more, the blackout fabric keeps the sun away, protecting your eyes, your furniture and your privacy.