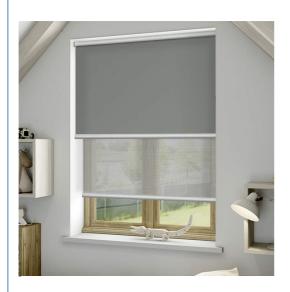

## Roller & Day Night Rollers

Whatever the time, day or night you can enjoy the sun, enjoy a bit of privacy but most importantly, enjoy complete control over the light coming into your home. This unique, double layered *roller blind* is half voile, half regular Roller Blind and will revolutionise the way you shade your space, all while looking great!

\_\_\_\_\_\_

A cleverly modern blind with a rich modern look, this double roller blind is the perfect choice for a trendy, contemporary space.

Both greys are stylishly on-trend, but serve your home in different ways. The front is a shading blockout roller which will keep the sun's rays out and protect your privacy any time, while behind that is a crisp grey voile fabric that's bright, allows oodles of light inside, but doesn't compromise your daytime privacy.

Add an extra layer of style by choosing a different bottom bar, if you wish. White or black are available besides the matching silver that comes as standard.