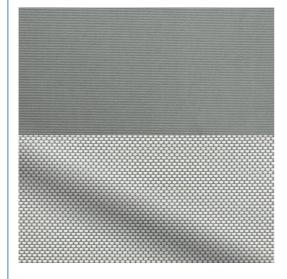

\_\_\_\_\_\_

A cleverly modern blind with a rich modern look, this double roller blind is the perfect choice for a trendy, contemporary space.

Both greys are stylishly on-trend, but serve your home in different ways. The front is a shading blockout roller which will keep the sun's rays out and protect your privacy any time, while behind that is a crisp grey voile fabric that's bright, allows oodles of light inside, but doesn't compromise your daytime privacy.

\_\_\_\_\_

\*KEEWO-MAKERS OF HIGH QUALITY HOME AND COMMERCIAL INTERIOR WINDOW TREATMENT PRODUCTS SINCE 2004.

**\*VARIETIES OF FABRIC!** 

\_\_\_\_\_\_

HALF BLACKOUT
- (OPENESS 5%)

QW-G1501 QW-G1502 QW-G1503 QW-G2501 QW-G2502 QW-G2503