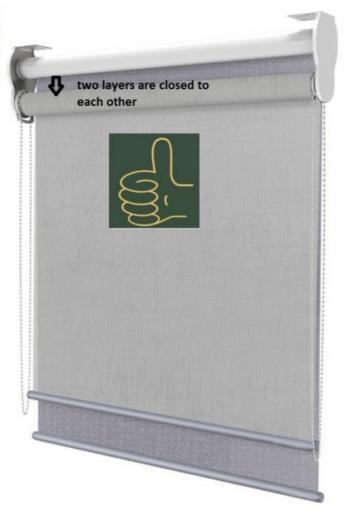

## Roller & Day Night Rollers

Whatever the time, day or night you can enjoy the sun, enjoy a bit of privacy but most importantly, enjoy complete control over the light coming into your home. This unique, double layered *roller blind* is half voile, half regular Roller Blind and will revolutionise the way you shade your space, all while looking great!

\_\_\_\_\_\_

A cleverly modern blind with a rich modern look, this double roller blind is the perfect choice for a trendy, contemporary space.

Both greys are stylishly on-trend, but serve your home in different ways. The front is a shading blockout roller which will keep the sun's rays out and protect your privacy any time, while behind that is a crisp grey voile fabric that's bright, allows oodles of light inside, but doesn't compromise your daytime privacy.