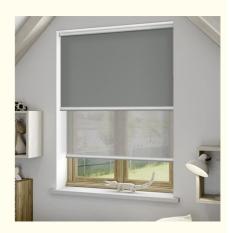

\_\_\_\_\_\_

A cleverly modern blind with a rich modern look, this double roller blind is the perfect choice for a trendy, contemporary space.

Both greys are stylishly on-trend, but serve your home in different ways. The front is a shading blockout roller which will keep the sun's rays out and protect your privacy any time, while behind that is a crisp grey voile fabric that's bright, allows oodles of light inside, but doesn't compromise your daytime privacy.

Add an extra layer of style by choosing a different bottom bar, if you wish. White or black are available besides the matching silver that comes as standard.