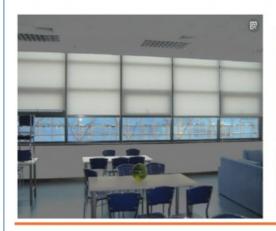

## Roller & Day Night Rollers

Whatever the time, day or night you can enjoy the sun, enjoy a bit of privacy but most importantly, enjoy complete control over the light coming into your home. This unique, double layered *roller blind* is half voile, half regular Roller Blind and will revolutionise the way you shade your space, all while looking great!

\_\_\_\_\_\_\_

A traditional favourite, Roller Blinds are compact and functional with modern fabrics to suit your needs. Available in a wide variety of privacy enhancing, light filtering and blackout fabrics to complete any room. Without the need for curtains, they too are economical.

\_\_\_\_\_\_

A cleverly modern blind with a rich modern look, this double roller blind is the perfect choice for a trendy, contemporary space.

Both greys are stylishly on-trend, but serve your home in different ways. The front is a shading blockout roller which will keep the sun's rays out and protect your privacy any time, while behind that is a crisp grey voile fabric that's bright, allows oodles of light inside, but doesn't compromise your daytime privacy.