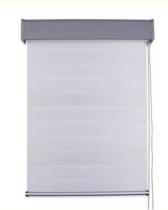

## **Automatic Smart Control Blackout Zebra Blinds For Office** Home

# Zebra Blinds For Office Or Home Automatic Smart Control Blinds Solar Semi Blackout Curtains How Do Zebra Shades Work?

the whole mechanic behind zebra shades is the alternating stripes of light and dark. The way these shades are built means that you have full light control – and the light covers the entire room, rather than hitting a particular spot (as roman shades or roller blinds tend to do). As the solid panels line up with the spaces in between the stripes, the light is entirely blocked and the room is darkened. When the panels are overlapping, the stripes of light will come through, brightening up the room. If you choose a light-blocking fabric, they can be just as effective as blackout roller shades – perfect for blocking out harmful UV rays.

To use zebra shades, there is a chain or cord loop on one side that is pulled to move the fabric loop around the roller. This will adjust the shaded lines to create the desired effect. For the smart home aesthetic, you can also find cordless zebra shades; they come with a motor and remote, making it easier to operate from anywhere in the room.