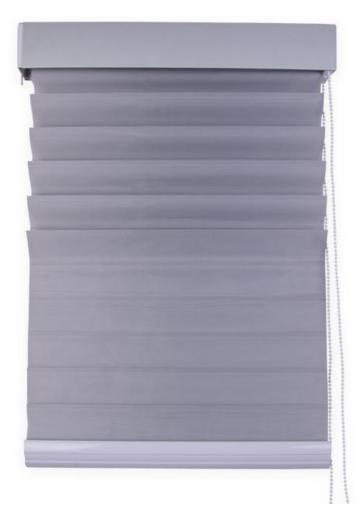

# Zebra Blinds For Office Or Home Automatic Smart Control Blinds Solar Semi Blackout Curtains How Do Zebra Shades Work?

the whole mechanic behind zebra shades is the alternating stripes of light and dark. The way these shades are built means that you have full light control – and the light covers the entire room, rather than hitting a particular spot (as roman shades or roller blinds tend to do). As the solid panels line up with the spaces in between the stripes, the light is entirely blocked and the room is darkened. When the panels are overlapping, the stripes of light will come through, brightening up the room. If you choose a light-blocking fabric, they can be just as effective as blackout roller shades – perfect for blocking out harmful UV rays.

To use zebra shades, there is a chain or cord loop on one side that is pulled to move the fabric loop around the roller. This will adjust the shaded lines to create the desired effect. For the smart home aesthetic, you can also find cordless zebra shades; they come with a motor and remote, making it easier to operate from anywhere in the room.