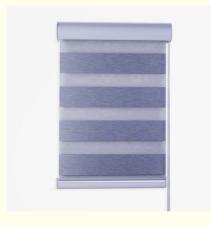

## **Automatic Smart Control Blackout Zebra Blinds For Office** Home

# Zebra Blinds For Office Or Home Automatic Smart Control Blinds Solar Semi Blackout Curtains How Do Zebra Shades Work?

the whole mechanic behind zebra shades is the alternating stripes of light and dark. The way these shades are built means that you have full light control – and the light covers the entire room, rather than hitting a particular spot (as roman shades or roller blinds tend to do). As the solid panels line up with the spaces in between the stripes, the light is entirely blocked and the room is darkened. When the panels are overlapping, the stripes of light will come through, brightening up the room. If you choose a light-blocking fabric, they can be just as effective as blackout roller shades – perfect for blocking out harmful UV rays.

To use zebra shades, there is a chain or cord loop on one side that is pulled to move the fabric loop around the roller. This will adjust the shaded lines to create the desired effect. For the smart home aesthetic, you can also find cordless zebra shades; they come with a motor and remote, making it easier to operate from anywhere in the room.