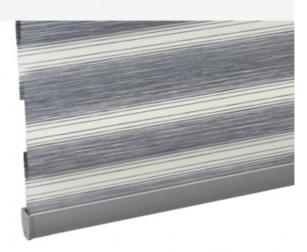

#### **Product Specification**

Occasion: Anniversary

• Installation Type: Ceiling Installation, Exterior Installation, Side

Installation, Built-in

Design Style: ModernSheet Size: Wide BladeMaterial: Polyester Yarn

• Use: Home. Hotel. Hospital. Cafe. Office.ect

Control System: Manual/motorized

• Fabric: Ployester

• Highlight: Electric Roller Window Blinds,

Polyester Roller Window Blinds, Transparent Double Layer Roller Blinds

### **Detailed Images**

**Product Detail** 