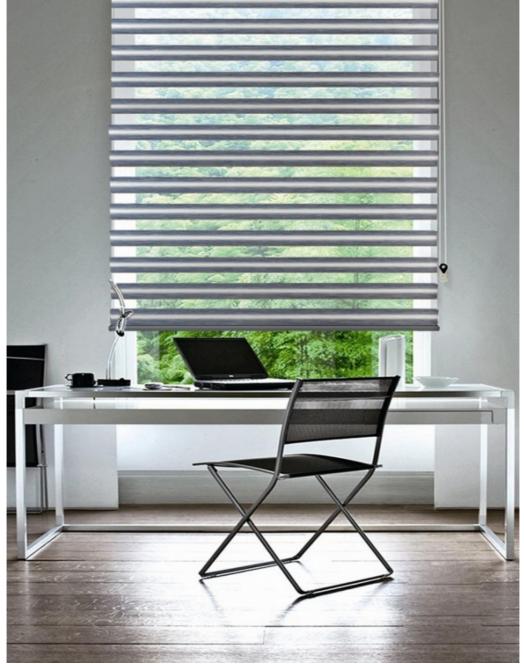

#### **Product Description**

Roller Shutter Motor Electric Zebra Roller Shutter Double-Layer Transparent Or Private

### **Product Description**

- Quality Material
- Long Life Time
- Elegant Design

The set of curtains is more suitable for office.

Black and white gradients give your attention more focus. The rest of gap can be see in the distance through the curtain blinds, which can reduce eye fatigue.

The set of curtain is more suitable for the study and cafe, giving a warm feel.

It is support manual and motorized.