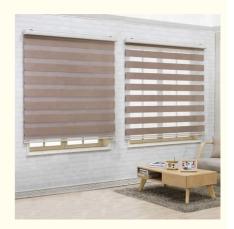

The set of curtain is more suitable for the study and cafe, giving a warm feel.

It is support manual and motorized.