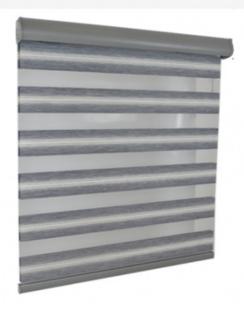

# Electric Roller Window Blinds Double Layer Transparent With Polyester Material

#### **Product Description**

Roller Shutter Motor Electric Zebra Roller Shutter Double-Layer Transparent Or Private

### **Product Description**

- Quality Material
- Long Life Time
- Elegant Design

The set of curtains is more suitable for office.

Black and white gradients give your attention more focus. The rest of gap can be see in the distance through the curtain blinds, which can reduce eye fatigue.