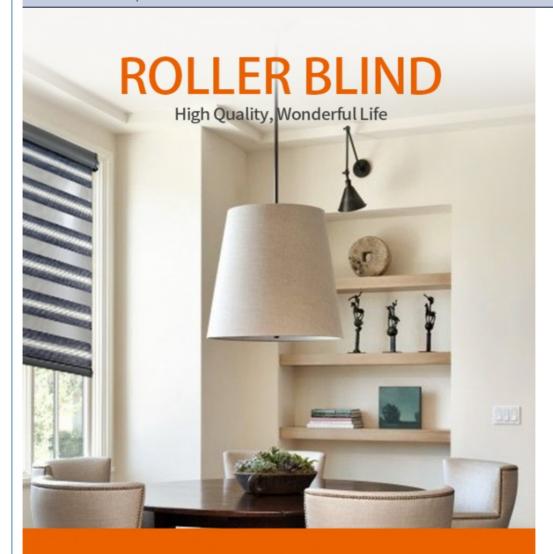

# Electric Roller Window Blinds Double Layer Transparent With Polyester Material

### **Product Description**

- Quality Material
- Long Life Time
- Elegant Design

The set of curtains is more suitable for office.

Black and white gradients give your attention more focus. The rest of gap can be see in the distance through the curtain blinds, which can reduce eye fatigue.