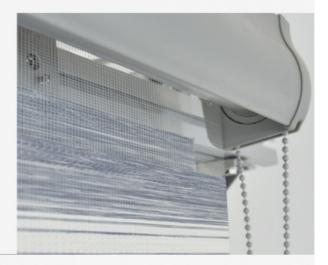

## Roller Blind Motor

- Assembled before delivery
- ✓ Study code before delivery
- Test before delivery
- ▼ The stroke will be adjusted before delivery
- Easy to install without debugging
- Can Top-mounted , Wall-mounted , Side-mounted
- Can replace the fabric without taking out the bracket
- ✓ More motors can be controlled by one remote
- Can be connected with your home automation
- ✓ Can print your logo or picture on the fabric

### **Detailed Images**

**Product Detail** 