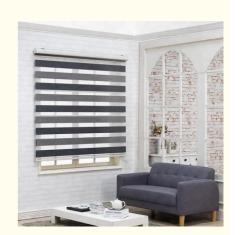

### **Product Description**

- Quality Material
- Long Life Time
- Elegant Design

The set of curtains is more suitable for office.

Black and white gradients give your attention more focus. The rest of gap can be see in the distance through the curtain blinds, which can reduce eye fatigue.