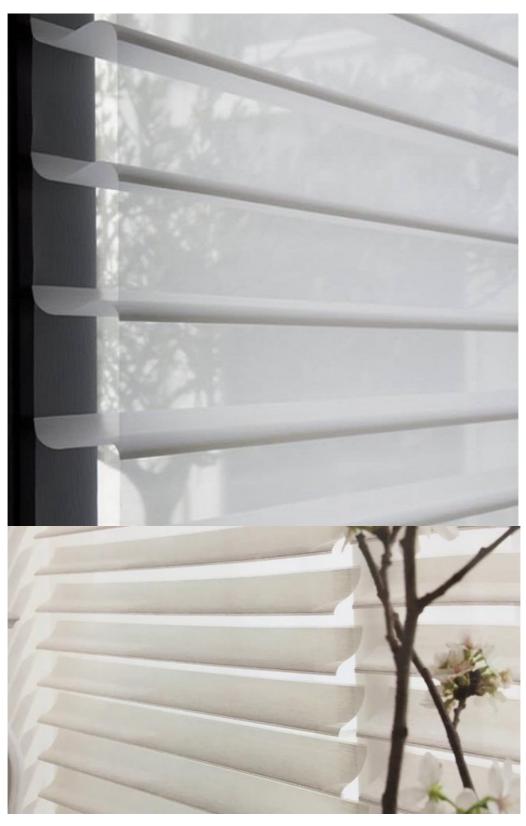

### Breathable and elegant Shangri-La shades are available with different light transmission for the bedroom

### Shangri-La Blinds (Manual / Motorized)

Shangri-La Blinds are customized fabrics that has a special wave that links the day and night fabrics together.

Upon drawing the entire blind down, the blind opens up at the end to reveal a see-thru mesh, therefore having both day and night-blind functions in 1 blind.

The Shangri-La Blinds look best in white blackout fabric as the sheer elegance of the fabric is exuded through the purity of the color white. It holds true to its capabilities to block out sun with 100% blackout fabric in between each sheer fabric.

Because of the blackout fabric in between, the Shangri-La Blinds are effective in reducing glare and heat within the room. This allows for better control of light and room temperature.

**Our Product Introduction** 