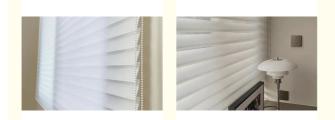

The Shangri-La Blinds look best in white blackout fabric as the sheer elegance of the fabric is exuded through the purity of the color white. It holds true to its capabilities to block out sun with 100% blackout fabric in between each sheer fabric.

Because of the blackout fabric in between, the Shangri-La Blinds are effective in reducing glare and heat within the room. This allows for better control of light and room temperature.

**Our Product Introduction** 