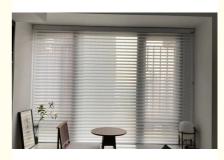

### Breathable and elegant Shangri-La shades are available with different light transmission for the bedroom

### Shangri-La Blinds (Manual / Motorized)

Shangri-La Blinds are customized fabrics that has a special wave that links the day and night fabrics together.

Upon drawing the entire blind down, the blind opens up at the end to reveal a see-thru mesh, therefore having both day and night-blind functions in 1 blind.