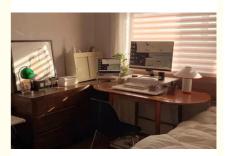

### More Images

Our Product Introduction

### Smart Electric Shangri-La Motorized Blackout Blinds For Bedroom

Shangri-La Blinds (Manual / Motorized)

Shangri-La Blinds are customized fabrics that has a special wave that links the day and night fabrics together.

Upon drawing the entire blind down, the blind opens up at the end to reveal a see-thru mesh, therefore having both day and night-blind functions in 1 blind.

The Shangri-La Blinds look best in white blackout fabric as the sheer elegance of the fabric is exuded through the purity of the color white. It holds true to its capabilities to block out sun with 100% blackout fabric in between each sheer fabric.

Because of the blackout fabric in between, the Shangri-La Blinds are effective in reducing glare and heat within the room. This allows for better control of light and room temperature.