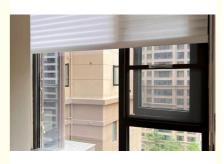

### More Images

Our Product Introduction

### Smart Electric Shangri-La Motorized Blackout Blinds For Bedroom

Shangri-La Blinds (Manual / Motorized)

Shangri-La Blinds are customized fabrics that has a special wave that links the day and night fabrics together.

Upon drawing the entire blind down, the blind opens up at the end to reveal a see-thru mesh, therefore having both day and night-blind functions in 1 blind.

The Shangri-La Blinds look best in white blackout fabric as the sheer elegance of the fabric is exuded through the purity of the color white. It holds true to its capabilities to block out sun with 100% blackout fabric in between each sheer fabric.

Because of the blackout fabric in between, the Shangri-La Blinds are effective in reducing glare and heat within the room. This allows for better control of light and room temperature.