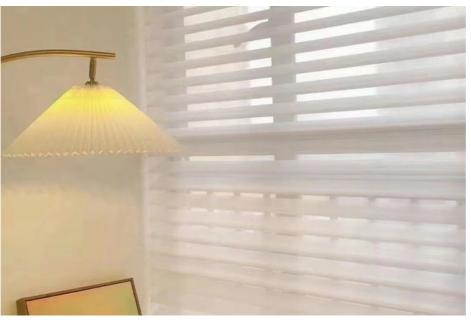

### Smart Electric Shangri-La Motorized Blackout Blinds For Bedroom

Shangri-La Blinds (Manual / Motorized)

Shangri-La Blinds are customized fabrics that has a special wave that links the day and night fabrics together.

Upon drawing the entire blind down, the blind opens up at the end to reveal a see-thru mesh, therefore having both day and night-blind functions in 1 blind.

The Shangri-La Blinds look best in white blackout fabric as the sheer elegance of the fabric is exuded through the purity of the color white. It holds true to its capabilities to block out sun with 100% blackout fabric in between each sheer fabric.

Because of the blackout fabric in between, the Shangri-La Blinds are effective in reducing glare and heat within the room. This allows for better control of light and room temperature.