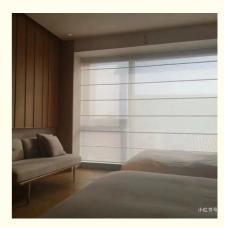

#### Horizontal smart curtain manual control Roman shades for living room

Roman blinds are made from fabric that is designed to pleat when raised. The blinds are constructed by mounting slats, which are connected to cords, into the back of a fabric panel. When the blind is lifted, the cords pull the slats together and force the blind to fold into pleats. This type of blind can be fitted either outside or within the recess. We recommend opting for outside, as it allows for increased light and is very easy to fit.

Roman blinds allow for easy and effective light control. They can be adjusted depending on the time of day or season, and blackout options are available if total darkness is required. By choosing thermal lining, they can be made more energy efficient.