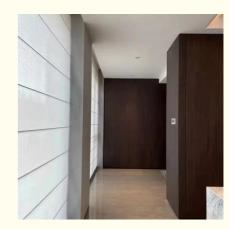

#### Horizontal smart curtain manual control Roman shades for living room

Roman blinds are made from fabric that is designed to pleat when raised. The blinds are constructed by mounting slats, which are connected to cords, into the back of a fabric panel. When the blind is lifted, the cords pull the slats together and force the blind to fold into pleats. This type of blind can be fitted either outside or within the recess. We recommend opting for outside, as it allows for increased light and is very easy to fit.