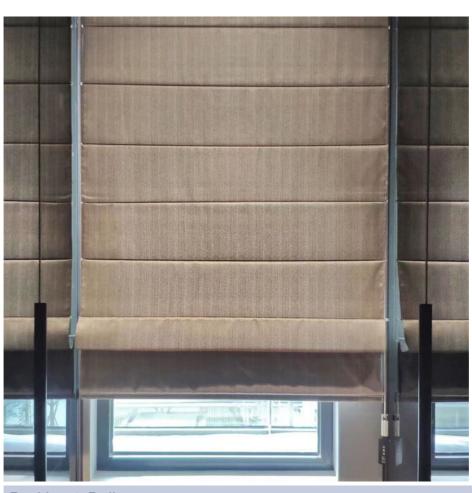

#### Horizontal smart curtain manual control Roman shades for living room

Roman blinds are made from fabric that is designed to pleat when raised. The blinds are constructed by mounting slats, which are connected to cords, into the back of a fabric panel. When the blind is lifted, the cords pull the slats together and force the blind to fold into pleats. This type of blind can be fitted either outside or within the recess. We recommend opting for outside, as it allows for increased light and is very easy to fit.

Name: Upscale Roman Blinds

Material:100% PolyFabric Type:Light filteringStripe Length3 Inches

Feature: Eco-friendly, privacy control,

Application: Home Use
Color: Customized
Maximun Width: 2.8m

Packing & Delivery