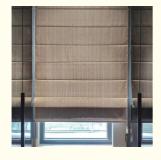

#### Horizontal smart curtain manual control Roman shades for living room

Roman blinds are made from fabric that is designed to pleat when raised. The blinds are constructed by mounting slats, which are connected to cords, into the back of a fabric panel. When the blind is lifted, the cords pull the slats together and force the blind to fold into pleats. This type of blind can be fitted either outside or within the recess. We recommend opting for outside, as it allows for increased light and is very easy to fit.

Name: Upscale Roman Blinds

Material:100% PolyFabric Type:Light filteringStripe Length3 Inches

Feature: Eco-friendly, privacy control,

Application: Home Use
Color: Customized
Maximun Width: 2.8m

Packing & Delivery