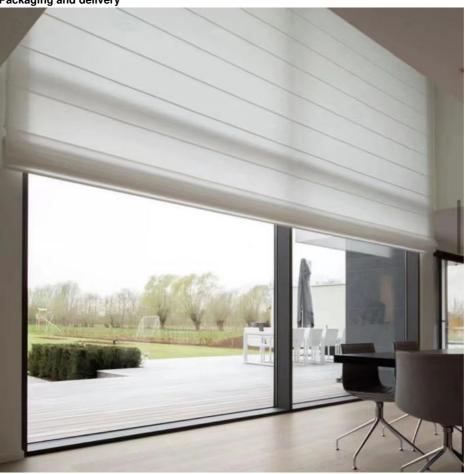

### White gentle window trim one-piece customizable Roman shades for living room

Roman blinds are made from fabric that is designed to pleat when raised. The blinds are constructed by mounting slats, which are connected to cords, into the back of a fabric panel. When the blind is lifted, the cords pull the slats together and force the blind to fold into pleats. This type of blind can be fitted either outside or within the recess. We recommend opting for outside, as it allows for increased light and is very easy to fit.

Packaging and delivery