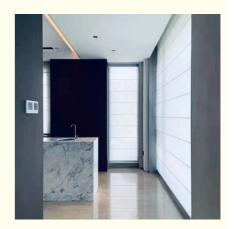

### More Images

### White gentle window trim one-piece customizable Roman shades for living room

Roman blinds are made from fabric that is designed to pleat when raised. The blinds are constructed by mounting slats, which are connected to cords, into the back of a fabric panel. When the blind is lifted, the cords pull the slats together and force the blind to fold into pleats. This type of blind can be fitted either outside or within the recess. We recommend opting for outside, as it allows for increased light and is very easy to fit.