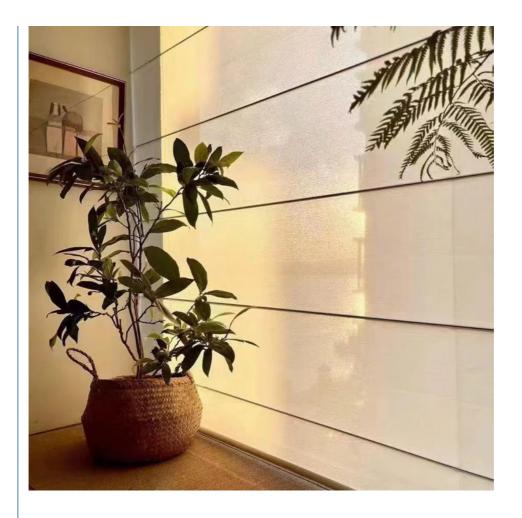

### More Images

### White gentle window trim one-piece customizable Roman shades for living room

Roman blinds are made from fabric that is designed to pleat when raised. The blinds are constructed by mounting slats, which are connected to cords, into the back of a fabric panel. When the blind is lifted, the cords pull the slats together and force the blind to fold into pleats. This type of blind can be fitted either outside or within the recess. We recommend opting for outside, as it allows for increased light and is very easy to fit.