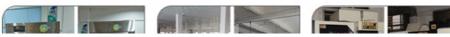

### More Images

### White gentle window trim one-piece customizable Roman shades for living room

Roman blinds are made from fabric that is designed to pleat when raised. The blinds are constructed by mounting slats, which are connected to cords, into the back of a fabric panel. When the blind is lifted, the cords pull the slats together and force the blind to fold into pleats. This type of blind can be fitted either outside or within the recess. We recommend opting for outside, as it allows for increased light and is very easy to fit.