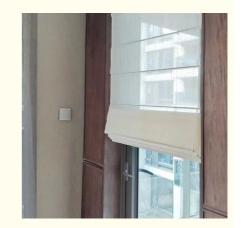

# White Gentle Roman Shade Style Curtains For Hospital Office Hotel

### White gentle window trim one-piece customizable Roman shades for living room

Roman blinds are made from fabric that is designed to pleat when raised. The blinds are constructed by mounting slats, which are connected to cords, into the back of a fabric panel. When the blind is lifted, the cords pull the slats together and force the blind to fold into pleats. This type of blind can be fitted either outside or within the recess. We recommend opting for outside, as it allows for increased light and is very easy to fit.