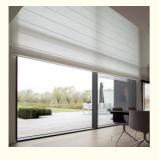

### More Images

### White gentle window trim one-piece customizable Roman shades for living room

Roman blinds are made from fabric that is designed to pleat when raised. The blinds are constructed by mounting slats, which are connected to cords, into the back of a fabric panel. When the blind is lifted, the cords pull the slats together and force the blind to fold into pleats. This type of blind can be fitted either outside or within the recess. We recommend opting for outside, as it allows for increased light and is very easy to fit.